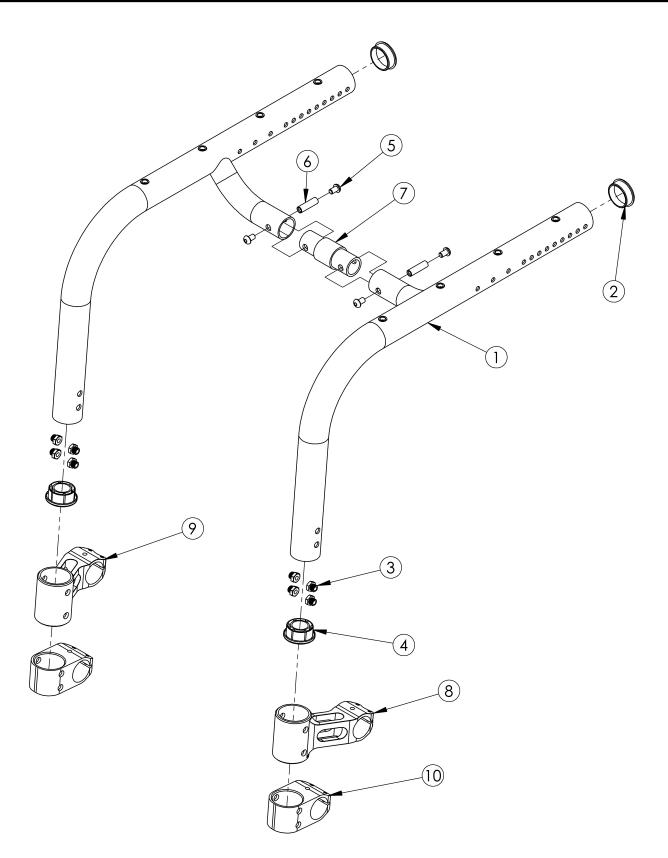

| Item Number             | Part Number | Description                                                                                                                                                                                                                                                                                                                                                                                                                | Quantity | Retail     |
|-------------------------|-------------|----------------------------------------------------------------------------------------------------------------------------------------------------------------------------------------------------------------------------------------------------------------------------------------------------------------------------------------------------------------------------------------------------------------------------|----------|------------|
| 1a, 2 - 6, 7, 8 -<br>10 | RFTSXP      | Replacement Tsunami XP Frame<br>Items 2 and 4 are included dependent upon configuration.<br>Item 7 dependent on initial seat width. 7a is included on<br>seat widths 10" - 16", 7b is included on 17" seat width, 7c is<br>included on 18" seat width and 7d is included on 19" seat<br>width. Either items 8 and 9 will be included or item 10,<br>quantity 2, dependent upon configuration.                              | 1        | \$1,042.44 |
| 1b, 2 - 6, 7, 8 -<br>10 | RFTSXPGIT   | Replacement Tsunami XP Frame w/ Graphic<br>Image Transfer<br>Items 2 and 4 are included dependent upon configuration.<br>Item 7 dependent on initial seat width. 7a is included on<br>seat widths 10" - 16", 7b is included on 17" seat width, 7c is<br>included on 18" seat width and 7d is included on 19" seat<br>width. Either items 8 and 9 will be included or item 10,<br>quantity 2, dependent upon configuration. | 1        | \$1,649.34 |
| 5, 6, 7b                | 501331      | Connector Assembly Frame 1" w/ Hardware                                                                                                                                                                                                                                                                                                                                                                                    | 1        | \$48.57    |
| 5, 6, 7c                | 501332      | Connector Assembly Frame 2" w/ Hardware                                                                                                                                                                                                                                                                                                                                                                                    | 1        | \$48.57    |
| 5, 6, 7d                | 501333      | Connector Assembly Frame 3" w/ Hardware                                                                                                                                                                                                                                                                                                                                                                                    | 1        | \$48.57    |
| 2                       | 101113      | Tube End Plug 1 3/8"                                                                                                                                                                                                                                                                                                                                                                                                       | 4        | \$3.15     |
| 3                       | 000491      | Caster T-Nut TSU AL                                                                                                                                                                                                                                                                                                                                                                                                        | 8        | \$6.38     |
| 4                       | 000490      | Sleeve Footrest Plastic Rigid                                                                                                                                                                                                                                                                                                                                                                                              | 2        | \$4.42     |
| 5                       | 100667      | M6 x 12 BTN SHCS BLKZC w/Patch                                                                                                                                                                                                                                                                                                                                                                                             | 4        | \$1.58     |
| 6                       | 000980      | M6 x 27.69 Threaded Barrel                                                                                                                                                                                                                                                                                                                                                                                                 | 2        | \$5.36     |
| 7a                      | 000585      | Frame Connector 0" LW/RG                                                                                                                                                                                                                                                                                                                                                                                                   | 1        | \$33.05    |
| 7b                      | 000586      | Frame Connector 1" LW/RG                                                                                                                                                                                                                                                                                                                                                                                                   | 1        | \$33.05    |
| 7c                      | 000587      | Frame Connector 2" LW/RG                                                                                                                                                                                                                                                                                                                                                                                                   | 1        | \$33.05    |
| 7d                      | 000588      | Frame Connector 3" LW/RG                                                                                                                                                                                                                                                                                                                                                                                                   | 1        | \$33.05    |