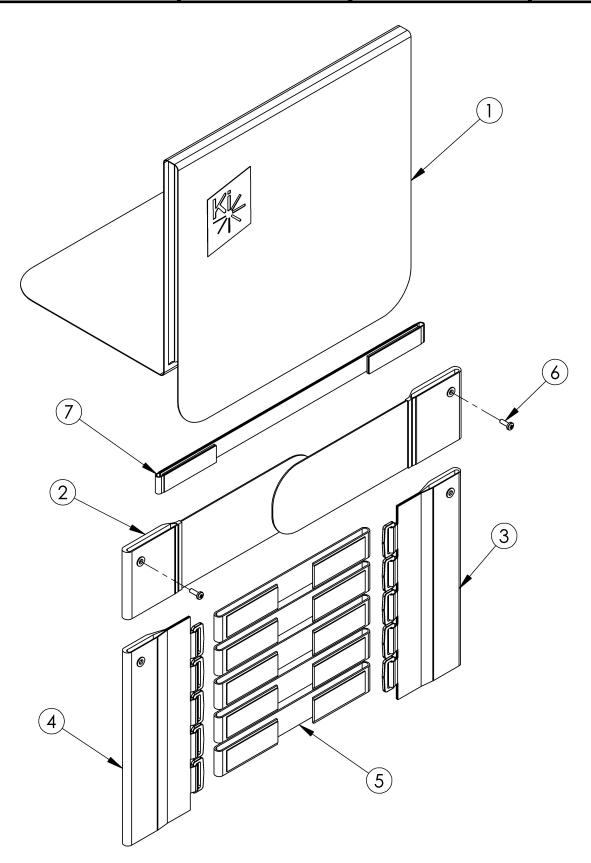

## Discontinued 1 Catalyst Tension Adjustable Back Upholstery

This Tension Adjustable Back Upholstery was effective prior to November 2016. Please see Catalyst Tension Adjustable Back Upholstery page for current assemblies.

| Item Number | Part Number | Description                             | Quantity |
|-------------|-------------|-----------------------------------------|----------|
| 1q          | 105030      | Backrest Cover 22C 21R 10-13.5          | 1        |
| 6           | 100734      | M5 x 16 PHMS ZC                         | 2        |
| 7a          | 001750      | Tension Strap Folding Handle 14-15 Wide | 1        |
| 7b          | 001751      | Tension Strap Folding Handle 16-17 Wide | 1        |
| 7c          | 001752      | Tension Strap Folding Handle 18-19 Wide | 1        |
| 7d          | 001753      | Tension Strap Folding Handle 20-22 Wide | 1        |