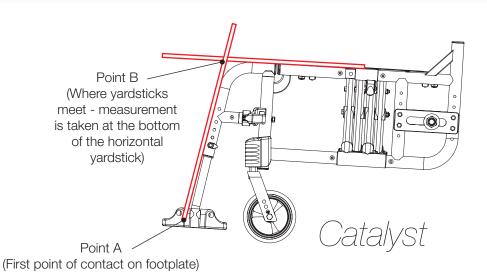

## Footplate Length Measuring Guide

Distance between Point A and Point B = Footplate Length

NOTE: The yardstick on the top plane of the seat frame must lie flat against frame. The yardstick going from the footplate to the second yardstick must be square against the hanger tube.