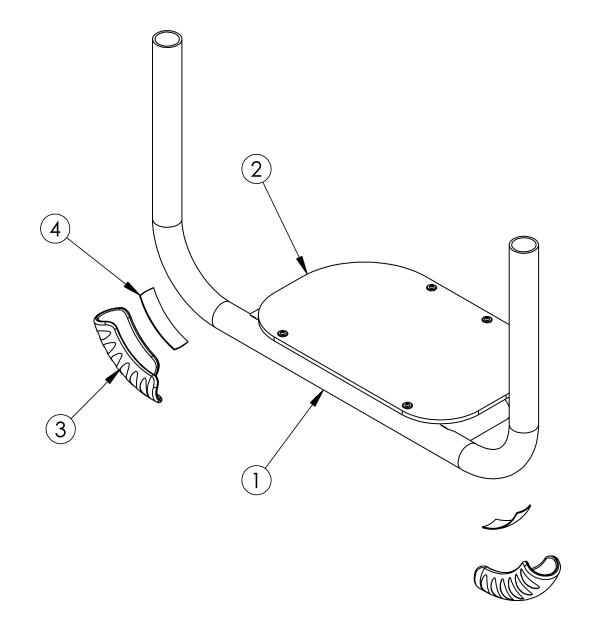

## **Ethos Tubular Footrest with ABS Cover**

| 12" Rigid | 10.1" |
|-----------|-------|
| 13" Rigid | 11.1" |
| 14" Rigid | 12.1" |
| 15" Rigid | 13.1" |
| 16" Rigid | 14.1" |
| 17" Rigid | 15.1" |
| 18" Rigid | 16.1" |

Use Short Footrest if 0" taper and footrest length is 9" - 10.5" or if 1" or 2" taper and footrest length is 9" - 15.5" See Ethos Seat Frame page for hardware to attach footrest tubes to chair.

| Item Number | Part Number | Description                                                                                                | Quantity |
|-------------|-------------|------------------------------------------------------------------------------------------------------------|----------|
| 1a, 2a      | 108123      | Tubular Footrest w/ ABS Cover Assembly 12"<br>Non-Tapered<br>Used on 12" wide with 0" taper                | 1        |
| 1b, 2a      | 108124      | Tubular Footrest w/ ABS Cover Assembly 13"<br>Non-Tapered<br>Used on 13" wide with 0" taper                | 1        |
| 1c, 2a      | 108125      | Tubular Footrest w/ ABS Cover Assembly 14" Non-Tapered Used on 14" wide with 0" taper                      | 1        |
| 1d, 2b      | 108126      | Tubular Footrest w/ ABS Cover Assembly 15"<br>Non-Tapered<br>Used on 15" wide with 0" taper                | 1        |
| 1e, 2b      | 108127      | Tubular Footrest w/ ABS Cover Assembly 16"<br>Non-Tapered<br>Used on 16" wide with 0" taper                | 1        |
| 1f, 2c      | 108128      | Tubular Footrest w/ ABS Cover Assembly 17"<br>Non-Tapered<br>Used on 17" wide with 0" taper                | 1        |
| 1g, 2c      | 108129      | Tubular Footrest w/ ABS Cover Assembly 18"<br>Non-Tapered<br>Used on 18" wide with 0" taper                | 1        |
| 1h, 2a      | 108130      | Tubular Footrest w/ ABS Cover Assembly 12"<br>Non-Tapered, Short<br>Used on 12" wide with 0" taper         | 1        |
| 1i, 2a      | 108131      | Tubular Footrest w/ ABS Cover Assembly 13"<br>Non-Tapered, Short<br>Used on 13" wide with 0" taper         | 1        |
| 1j, 2a      | 108132      | Tubular Footrest w/ ABS Cover Assembly 14" Non-Tapered, Short Used on 14" wide with 0" taper               | 1        |
| 1k, 2b      | 108133      | Tubular Footrest w/ ABS Cover Assembly 15"<br>Non-Tapered, Short<br>Used on 15" wide with 0" taper         | 1        |
| 1l, 2b      | 108134      | Tubular Footrest w/ ABS Cover Assembly 16"<br>Non-Tapered, Short<br>Used on 16" wide with 0" taper         | 1        |
| 1m, 2c      | 108135      | Tubular Footrest w/ ABS Cover Assembly 17"<br>Non-Tapered, Short<br>Used on 17" wide with 0" taper         | 1        |
| 1n, 2c      | 108136      | Tubular Footrest w/ ABS Cover Assembly 18"<br>Non-Tapered, Short<br>Used on 18" wide with 0" taper         | 1        |
| 1o, 2a      | 502311      | Tubular Footrest w/ ABS Cover Assembly 12" Rigid Used on 14" wide with 1" taper and 16" wide with 2" taper | 1        |
| 1p, 2a      | 502312      | Tubular Footrest w/ ABS Cover Assembly 13" Rigid Used on 15" wide with 1" taper and 17" wide with 2" taper | 1        |
| 1q, 2a      | 502313      | Tubular Footrest w/ ABS Cover Assembly 14" Rigid Used on 16" wide with 1" taper and 18" wide with 2" taper | 1        |

| Item Number | Part Number | Description                                                                                                             | Quantity |
|-------------|-------------|-------------------------------------------------------------------------------------------------------------------------|----------|
| 1r, 2b      | 502314      | Tubular Footrest w/ ABS Cover Assembly 15" Rigid Used on 17" wide with 1" taper and 19" wide with 2" taper              | 1        |
| 1s, 2b      | 502315      | Tubular Footrest w/ ABS Cover Assembly 16" Rigid Used on 18" wide with 1" taper and 20" wide with 2" taper              | 1        |
| 1t, 2c      | 502316      | Tubular Footrest w/ ABS Cover Assembly 17" Rigid Used on 19" wide with 1" taper                                         | 1        |
| 1u, 2c      | 502317      | Tubular Footrest w/ ABS Cover Assembly 18"<br>Rigid<br>Used on 20" wide with 1" taper                                   | 1        |
| 1v, 2a      | 108137      | Tubular Footrest w/ ABS Cover Assembly 12" Rigid, Short Used on 14" wide with 1" taper and 16" wide with 2" taper       | 1        |
| 1w, 2a      | 108138      | Tubular Footrest w/ ABS Cover Assembly 13"<br>Rigid, Short<br>Used on 15" wide with 1" taper and 17" wide with 2" taper | 1        |
| 1x, 2a      | 108139      | Tubular Footrest w/ ABS Cover Assembly 14" Rigid, Short Used on 16" wide with 1" taper and 18" wide with 2" taper       | 1        |
| 1y, 2b      | 108140      | Tubular Footrest w/ ABS Cover Assembly 15"<br>Rigid, Short<br>Used on 17" wide with 1" taper and 19" wide with 2" taper | 1        |
| 1z, 2b      | 108141      | Tubular Footrest w/ ABS Cover Assembly 16"<br>Rigid, Short<br>Used on 18" wide with 1" taper and 20" wide with 2" taper | 1        |
| 1aa, 2c     | 108142      | Tubular Footrest w/ ABS Cover Assembly 17" Rigid, Short Used on 19" wide with 1" taper                                  | 1        |
| 1ab, 2c     | 108143      | Tubular Footrest w/ ABS Cover Assembly 18"<br>Rigid, Short<br>Used on 20" wide with 1" taper                            | 1        |
| 3, 4        | 501739      | Footrest Protector w/ Instructions Kit Left Rigid                                                                       | 1        |
| 3, 4        | 501740      | Footrest Protector w/ Instructions Kit Right Rigid                                                                      | 1        |
| 3, 4        | 501741      | Footrest Protector w/ Instructions Kit PAIR Rigid                                                                       | 1        |
| 1a          | 004206      | 12" Open Loop Non-Tapered Footrest  Used on 12" wide with 0" taper                                                      | 1        |
| 1b          | 004207      | 13" Open Loop Non-Tapered Footrest  Used on 13" wide with 0" taper                                                      | 1        |
| 1c          | 004208      | 14" Open Loop Non-Tapered Footrest  Used on 14" wide with 0" taper                                                      | 1        |
| 1d          | 004209      | 15" Open Loop Non-Tapered Footrest  Used on 15" wide with 0" taper                                                      | 1        |
| 1e          | 004210      | 16" Open Loop Non-Tapered Footrest  Used on 16" wide with 0" taper                                                      | 1        |

| Item Number | Part Number | Description                                                                            | Quantity |
|-------------|-------------|----------------------------------------------------------------------------------------|----------|
| 1f          | 004211      | 17" Open Loop Non-Tapered Footrest  Used on 17" wide with 0" taper                     | 1        |
| 1g          | 004212      | 18" Open Loop Non-Tapered Footrest  Used on 18" wide with 0" taper                     | 1        |
| 1h          | 004376      | 12" Open Loop Non-Tapered Footrest, Short  Used on 12" wide with 0" taper              | 1        |
| 1i          | 004377      | 13" Open Loop Non-Tapered Footrest, Short  Used on 13" wide with 0" taper              | 1        |
| 1j          | 004378      | 14" Open Loop Non-Tapered Footrest, Short  Used on 14" wide with 0" taper              | 1        |
| 1k          | 004379      | 15" Open Loop Non-Tapered Footrest, Short  Used on 15" wide with 0" taper              | 1        |
| 11          | 004380      | 16" Open Loop Non-Tapered Footrest, Short  Used on 16" wide with 0" taper              | 1        |
| 1m          | 004381      | 17" Open Loop Non-Tapered Footrest, Short  Used on 17" wide with 0" taper              | 1        |
| 1n          | 004382      | 18" Open Loop Non-Tapered Footrest, Short  Used on 18" wide with 0" taper              | 1        |
| 10          | 000214      | Footrest Tubular 12" Rigid  Used on 14" wide with 1" taper and 16" wide with 2" taper  | 1        |
| 1p          | 000215      | Footrest Tubular 13" Rigid  Used on 15" wide with 1" taper and 17" wide with 2" taper  | 1        |
| 1q          | 000216      | Footrest Tubular 14" Rigid  Used on 16" wide with 1" taper and 18" wide with 2" taper  | 1        |
| 1r          | 000217      | Footrest Tubular 15" Rigid  Used on 17" wide with 1" taper and 19" wide with 2" taper  | 1        |
| 1s          | 000218      | Footrest Tubular 16" Rigid  Used on 18" wide with 1" taper and 20" wide with 2" taper  | 1        |
| 1t          | 000219      | Footrest Tubular 17" Rigid  Used on 19" wide with 1" taper                             | 1        |
| 1u          | 000220      | Footrest Tubular 18" Rigid  Used on 20" wide with 1" taper                             | 1        |
| 1v          | 004385      | 12" Footrest Tubular, Short  Used on 14" wide with 1" taper and 16" wide with 2" taper | 1        |
| 1w          | 004386      | 13" Footrest Tubular, Short  Used on 15" wide with 1" taper and 17" wide with 2" taper | 1        |

| Item Number | Part Number | Description                                               | Quantity |
|-------------|-------------|-----------------------------------------------------------|----------|
| 1x          | 004387      | 14" Footrest Tubular, Short                               | 1        |
|             |             | Used on 16" wide with 1" taper and 18" wide with 2" taper |          |
| 1y          | 004388      | 15" Footrest Tubular, Short                               | 1        |
|             |             | Used on 17" wide with 1" taper and 19" wide with 2" taper |          |
| 1z          | 004389      | 16" Footrest Tubular, Short                               | 1        |
|             |             | Used on 18" wide with 1" taper and 20" wide with 2" taper |          |
| 1aa         | 004390      | 17" Footrest Tubular, Short                               | 1        |
|             |             | Used on 19" wide with 1" taper                            |          |
| 1ab         | 004391      | 18" Footrest Tubular, Short                               | 1        |
|             |             | Used on 20" wide with 1" taper                            |          |