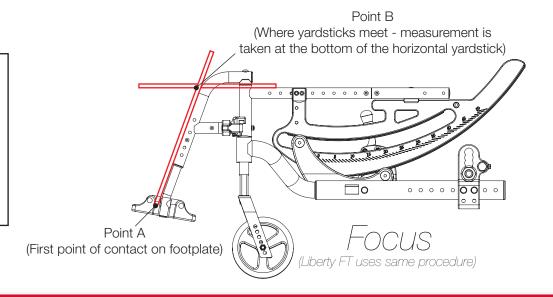

## Footplate Length Measuring Guide

Distance between Point A and Point B = Footplate Length

NOTE: The yardstick on the top plane of the seat frame must lie flat against frame. The yardstick going from the footplate to the second yardstick must be square against the hanger tube.

Distance between Point A and Point B = Footplate Length

NOTE: The yardstick on the top plane of the seat frame must lie flat against frame. The yardstick going from the footplate to the second yardstick must be square against the front tube.