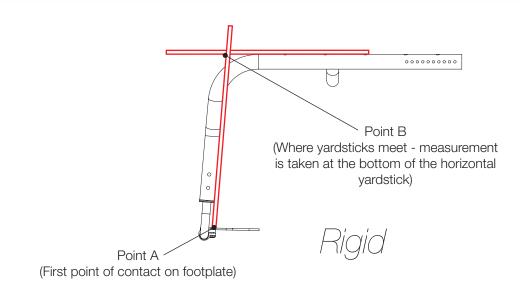

Distance between Point A and Point B = Footplate Length

NOTE: The yardstick on the top plane of the hanger must lie flat against hanger. The yardstick going from the footplate to the second yardstick must be square against the hanger tube.