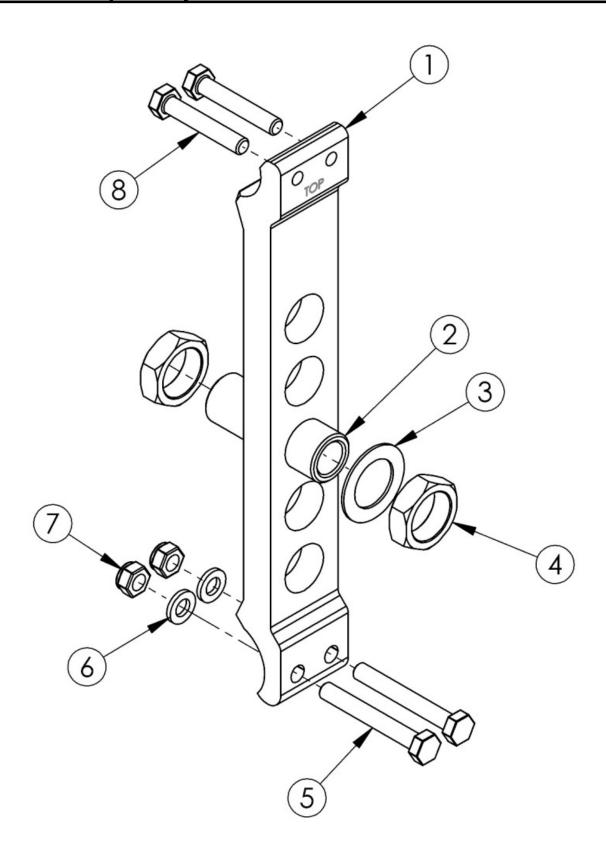

## (Discontinued) Catalyst 5Vx Vertical Axle Plate

This design discontinued January 22nd, 2018 for most Catalyst 5VX chairs. All Catalyst 5VX chairs discontinued this design February 20th, 2019.

| Item Number | Part Number | Description                       | Quantity |
|-------------|-------------|-----------------------------------|----------|
| 2           | 100756      | Axle Receiver 1/2" Diameter       | 1        |
| 3           | 100583      | Axle Plate Washer 18mm            | 1        |
| 4           | 100514      | Axle Receiver Nut M18 x D12 x 8mm | 2        |
| 5           | 100674      | M6 x 45 CLS10.9 DIN931 HHCS ZC    | 2        |
| 6           | 100746      | M6 Flat Washer Blk Zn             | 2        |
| 7           | 100658      | M6 Nylock Nut Blk Zn              | 2        |
| 8           | 100860      | M6 X 35 Hhcs P/Thd Zc             | 2        |