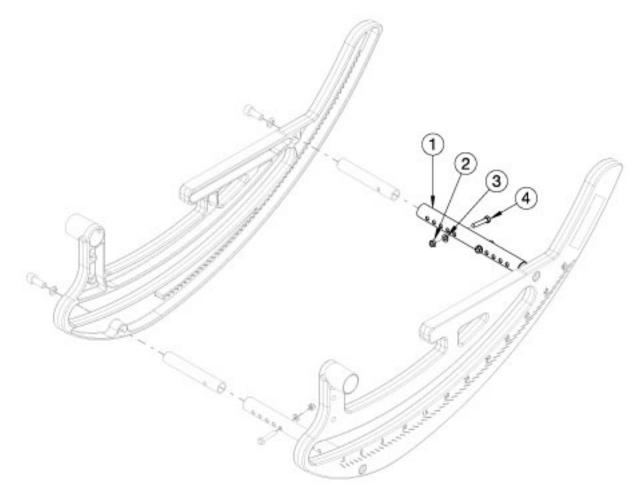

## Focus CR Rotary Frame - Growth

Has your width changed? Will your current rotary growth strut work? If not, please select accordingly.

| Item Number | Part Number | Description                                                      | Quantity |
|-------------|-------------|------------------------------------------------------------------|----------|
| 1a          | 001030      | Growth Strut Rotary Short TILT<br>Accommodates 14" - 18" Widths  | 2        |
| 1b          | 001031      | Growth Strut Rotary Medium TILT<br>Accommodates 16" - 20" Widths | 2        |
| 1c          | 001032      | Growth Strut Rotary Long TILT<br>Accommodates 18" - 22" Widths   | 2        |
| 1d          | 112004      | Growth Strut Rotary X-Long TILT<br>Accommodates 20" - 24" Widths | 2        |
| 2           | 100657      | M5 Nylock Nut Blk Zn                                             | 2        |
| 3           | 101856      | Flat Washer, M5, Blk Zn                                          | 2        |
| 4           | 101821      | M5 x 25 HHCS Blk Zn                                              | 2        |