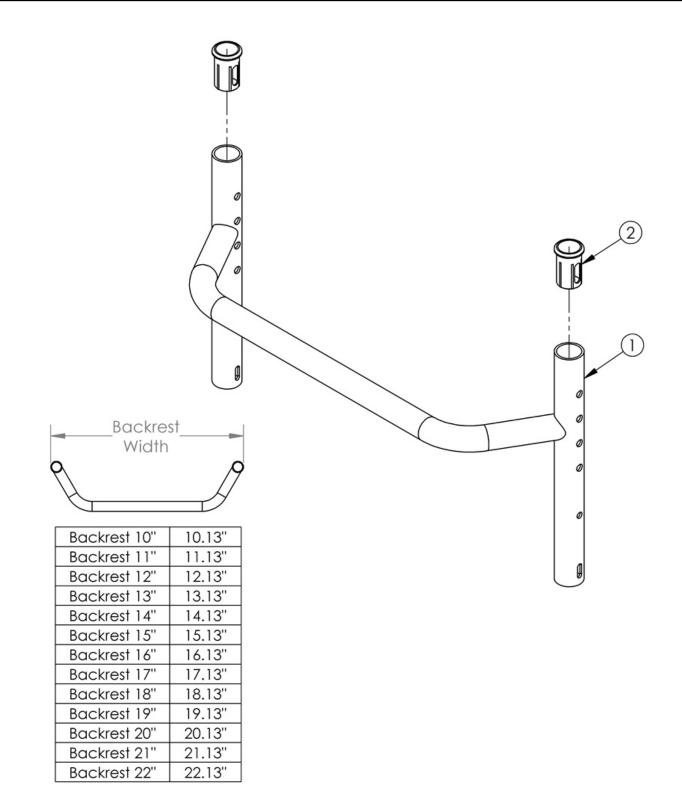

## Rogue ALX Adjustable Height Backrest Frame with Non-Height Adjustable Rigidizer Bar (Formerly Tsunami)

| Item Number | Part Number | Description                                                                                                                                                                         | Quantity |
|-------------|-------------|-------------------------------------------------------------------------------------------------------------------------------------------------------------------------------------|----------|
| 1a, 2       | 110637      | 10" Rigid Backrest with Sleeves                                                                                                                                                     | 1        |
|             |             | Used with standard push handles, low profile push handles<br>or omit push handles in any back height range. Also used<br>with fold down push handles with a tall back height range. |          |
| 1b, 2       | 110638      | 11" Rigid Backrest with Sleeves                                                                                                                                                     | 1        |
|             |             | Used with standard push handles, low profile push handles<br>or omit push handles in any back height range. Also used<br>with fold down push handles with a tall back height range. |          |
| 1c, 2       | 110639      | 12" Rigid Backrest with Sleeves                                                                                                                                                     | 1        |
|             |             | Used with standard push handles, low profile push handles<br>or omit push handles in any back height range. Also used<br>with fold down push handles with a tall back height range. |          |
| 1d, 2       | 110640      | 13" Rigid Backrest with Sleeves                                                                                                                                                     | 1        |
|             |             | Used with standard push handles, low profile push handles<br>or omit push handles in any back height range. Also used<br>with fold down push handles with a tall back height range. |          |
| 1e, 2       | 110641      | 14" Rigid Backrest with Sleeves                                                                                                                                                     | 1        |
|             |             | Used with standard push handles, low profile push handles<br>or omit push handles in any back height range. Also used<br>with fold down push handles with a tall back height range. |          |
| 1f, 2       | 110642      | 15" Rigid Backrest with Sleeves                                                                                                                                                     | 1        |
|             |             | Used with standard push handles, low profile push handles<br>or omit push handles in any back height range. Also used<br>with fold down push handles with a tall back height range. |          |
| 1g, 2       | 110643      | 16" Rigid Backrest with Sleeves                                                                                                                                                     | 1        |
|             |             | Used with standard push handles, low profile push handles<br>or omit push handles in any back height range. Also used<br>with fold down push handles with a tall back height range. |          |
| 1h, 2       | 110644      | 17" Rigid Backrest with Sleeves                                                                                                                                                     | 1        |
|             |             | Used with standard push handles, low profile push handles<br>or omit push handles in any back height range. Also used<br>with fold down push handles with a tall back height range. |          |
| 1i, 2       | 110645      | 18" Rigid Backrest with Sleeves                                                                                                                                                     | 1        |
|             |             | Used with standard push handles, low profile push handles<br>or omit push handles in any back height range. Also used<br>with fold down push handles with a tall back height range. |          |
| 1j, 2       | 110646      | 19" Rigid Backrest with Sleeves                                                                                                                                                     | 1        |
|             |             | Used with standard push handles, low profile push handles<br>or omit push handles in any back height range. Also used<br>with fold down push handles with a tall back height range. |          |
| 1k, 2       | 110647      | 20" Rigid Backrest with Sleeves                                                                                                                                                     | 1        |
|             |             | Used with standard push handles, low profile push handles<br>or omit push handles in any back height range. Also used<br>with fold down push handles with a tall back height range. |          |
| 11, 2       | 110648      | 21" Rigid Backrest with Sleeves                                                                                                                                                     | 1        |
|             |             | Used with standard push handles, low profile push handles<br>or omit push handles in any back height range. Also used<br>with fold down push handles with a tall back height range. |          |

| Item Number | Part Number | Description                                                                                                                                                                         | Quantity |
|-------------|-------------|-------------------------------------------------------------------------------------------------------------------------------------------------------------------------------------|----------|
| 1m, 2       | 110649      | 22" Rigid Backrest with Sleeves                                                                                                                                                     | 1        |
|             |             | Used with standard push handles, low profile push handles<br>or omit push handles in any back height range. Also used<br>with fold down push handles with a tall back height range. |          |
| 1n, 2       | 110650      | 10" Rigid Backrest with Sleeves for Fold Down<br>Push Handles, Short/Medium<br>Used with fold down push handles with a short or medium<br>back height range                         | 1        |
| 10, 2       | 110651      | 11" Rigid Backrest with Sleeves for Fold Down<br>Push Handles, Short/Medium<br>Used with fold down push handles with a short or medium<br>back height range                         | 1        |
| 1p, 2       | 110652      | 12" Rigid Backrest with Sleeves for Fold Down<br>Push Handles, Short/Medium<br>Used with fold down push handles with a short or medium<br>back height range                         | 1        |
| 1q, 2       | 110653      | 13" Rigid Backrest with Sleeves for Fold Down<br>Push Handles, Short/Medium<br>Used with fold down push handles with a short or medium<br>back height range                         | 1        |
| 1r, 2       | 110654      | 14" Rigid Backrest with Sleeves for Fold Down<br>Push Handles, Short/Medium<br>Used with fold down push handles with a short or medium<br>back height range                         | 1        |
| 1s, 2       | 110655      | 15" Rigid Backrest with Sleeves for Fold Down<br>Push Handles, Short/Medium<br>Used with fold down push handles with a short or medium<br>back height range                         | 1        |
| 1t, 2       | 110656      | 16" Rigid Backrest with Sleeves for Fold Down<br>Push Handles, Short/Medium<br>Used with fold down push handles with a short or medium<br>back height range                         | 1        |
| 1u, 2       | 110657      | 17" Rigid Backrest with Sleeves for Fold Down<br>Push Handles, Short/Medium<br>Used with fold down push handles with a short or medium<br>back height range                         | 1        |
| 1v, 2       | 110658      | 18" Rigid Backrest with Sleeves for Fold Down<br>Push Handles, Short/Medium<br>Used with fold down push handles with a short or medium<br>back height range                         | 1        |
| 1w, 2       | 110659      | 19" Rigid Backrest with Sleeves for Fold Down<br>Push Handles, Short/Medium<br>Used with fold down push handles with a short or medium<br>back height range                         | 1        |
| 1x, 2       | 110660      | 20" Rigid Backrest with Sleeves for Fold Down<br>Push Handles, Short/Medium<br>Used with fold down push handles with a short or medium<br>back height range                         | 1        |
| 1y, 2       | 110661      | 21" Rigid Backrest with Sleeves for Fold Down<br>Push Handles, Short/Medium<br>Used with fold down push handles with a short or medium<br>back height range                         | 1        |
| 1z, 2       | 110662      | 22" Rigid Backrest with Sleeves for Fold Down<br>Push Handles, Short/Medium<br>Used with fold down push handles with a short or medium<br>back height range                         | 1        |
| 2           | 000034      | Sleeve 3/4" x 1 1/2"                                                                                                                                                                | 2        |