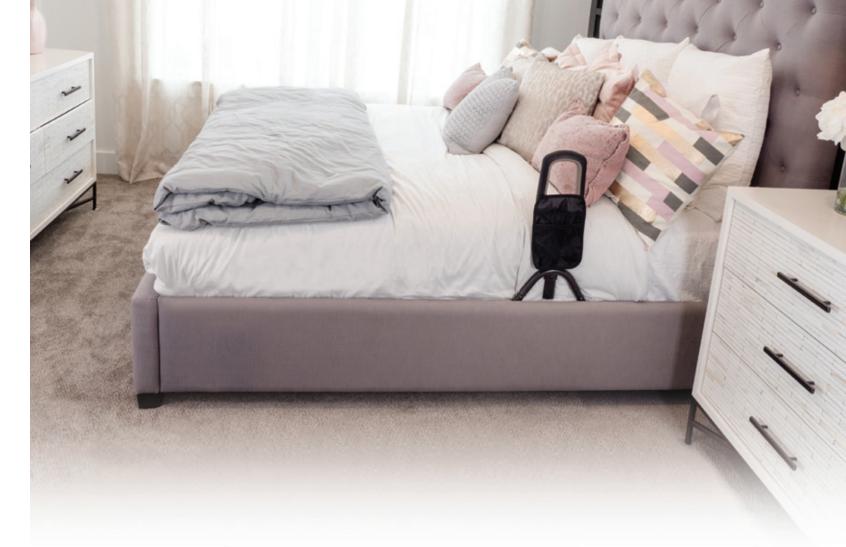

## **FEATURES**

ERGONOMIC HANDLE ALLOWS FOR 2 HANDED GRIP

SUPPORTS UP TO 300 LBS

INCLUDES ORGANIZER POUCH

PROVIDES ASSISTANCE
IN AND OUT OF BED

ONLY USE WITH 8" TO 15" MATTRESSES; NOT INTENDED FOR USE ON ADJUSTABLE BEDS OR BEDS WITH EXTRA SOFT MATTRESSES

SECURES TO BED FRAME WITH INCLUDED SAFETY STRAP