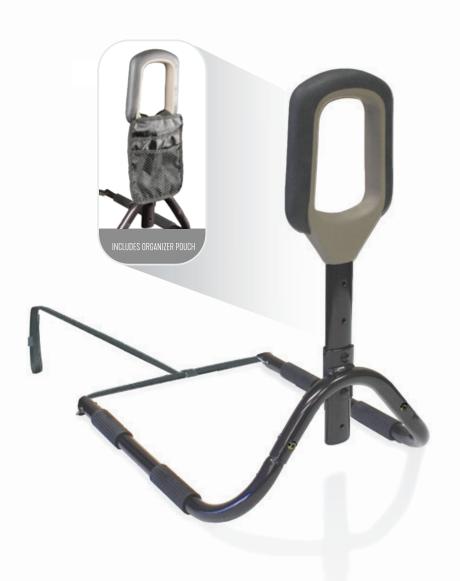

## PT BEDCANE™

PRODUCT #2100

## **FEATURES**

ERGONOMIC HANDLE ALLOWS FOR 2 HANDED GRIP

SUPPORTS UP TO 300 LBS

INCLUDES ORGANIZER POUCH

PROVIDES ASSISTANCE
IN AND OUT OF BED

ONLY USE WITH 8" TO 15" MATTRESSES; NOT INTENDED FOR USE ON ADJUSTABLE BEDS OR BEDS WITH EXTRA SOFT MATTRESSES

SECURES TO BED FRAME WITH INCLUDED SAFETY STRAP