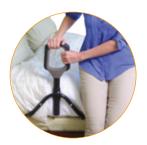

## **FEATURES**

ERGONOMIC HANDLE ALLOWS FOR 2 HANDED GRIP

SUPPORTS UP TO 300 LBS

INCLUDES ORGANIZER POUCH

PROVIDES ASSISTANCE
IN AND OUT OF BED

ONLY USE WITH 8" TO 15" MATTRESSES; NOT INTENDED FOR USE ON ADJUSTABLE BEDS OR BEDS WITH EXTRA SOFT MATTRESSES