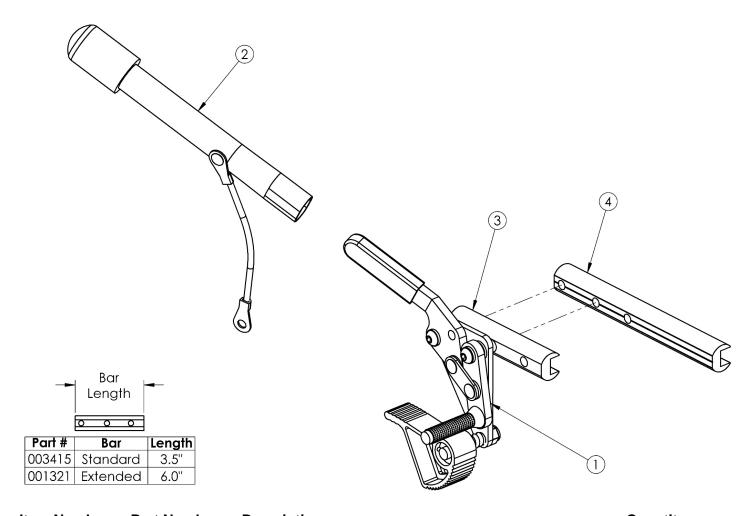

## Catalyst E Wheel Locks - Grade Aid

| Item Number | Part Number | Description                                                                                | Quantity |
|-------------|-------------|--------------------------------------------------------------------------------------------|----------|
| 1a, 3       | 503830      | Wheel Lock Push Grade Aid, Left w/ Instruction                                             | 1        |
|             |             | This kit contains 102987 wheel lock along with an instruction for reversing the wheel lock |          |
| 1b, 3       | 503831      | Wheel Lock Push Grade Aid, Right w/ Instruction                                            | 1        |
|             |             | This kit contains 102988 wheel lock along with an instruction for reversing the wheel lock |          |
| 2           | 200369      | Wheel Lock Extension                                                                       | 1        |
|             |             | 6" long extension                                                                          |          |
| 3           | 003415      | Standard Wheel Lock Bar                                                                    | 1        |
| 4           | 001321      | Wheel Lock Mount Bar Extended                                                              | 1        |
| 1a, 2, 3    | 502655      | Wheel Lock Push Grade Aid With Extension Left                                              | 1        |
| 1b, 2, 3    | 502656      | Wheel Lock Push Grade Aid With Extension Right                                             | 1        |