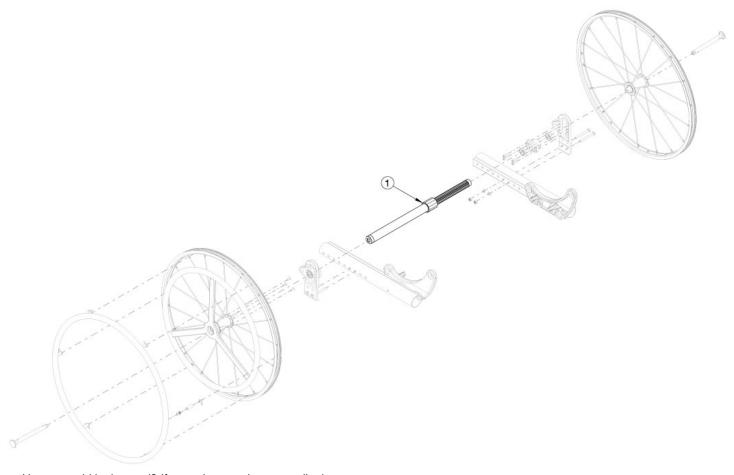

## Focus CR One Arm Drive Quick Release - Growth

Has your width changed? If yes, please select accordingly.

| Item Number | Part Number | Description                                                                                                   | Quantity |
|-------------|-------------|---------------------------------------------------------------------------------------------------------------|----------|
| 1a          | 111505      | One Arm Drive - Quick Release Zero Camber<br>Drive Shaft 260-370mm<br>Used on 14", 15", 16" seat width        | 1        |
| 1b          | 111506      | One Arm Drive - Quick Release Zero Camber<br>Drive Shaft 330-440mm<br>Used on 17", 18", 19" seat width        | 1        |
| 1c          | 111507      | One Arm Drive - Quick Release Zero Camber Drive Shaft 421-491mm  Used on 20", 21" seat width                  | 1        |
| 1d          | 111860      | One Arm Drive - Quick Release Zero<br>Camber/Camber Drive Shaft 485-595mm<br>Used on 22", 23", 24" seat width | 1        |