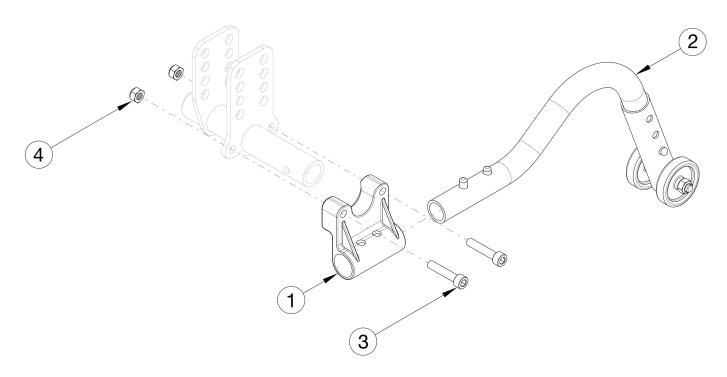

## **CR45 Rear Anti-Tips**

| Item Number | Part Number | Description                                            | Quantity |
|-------------|-------------|--------------------------------------------------------|----------|
| 1, 2a, 3, 4 | 116478      | Anti-Tip Assembly, 12" Wheel with Receiver, CR45       | 1        |
| 1, 2b, 3, 4 | 116479      | Anti-Tip Assembly, 16" Wheel with Receiver, CR45       | 1        |
| 1, 2c, 3, 4 | 116480      | Anti-Tip Assembly, 20" Wheel with Receiver, CR45       | 1        |
| 1, 2d, 3, 4 | 116481      | Anti-Tip Assembly, 22" - 24" Wheel with Receiver, CR45 | 1        |
| 1           | 112496      | Anti-Tip Receiver, CR45                                | 2        |
| 2a          | 112499      | CR45 Low Long Anti-Tip Assembly                        | 2        |
| 2b          | 112498      | CR45 Low Short Anti-Tip Assembly                       | 2        |
| 2d          | 119679      | Anti-Tip Assembly, 22-24", Liberty, Arc, Cr45          | 2        |
| 3           | 102627      | M6 X 30 SHCS BLK ZC                                    | 4        |
| 4           | 100658      | M6 Nylock Nut Blk Zn                                   | 4        |