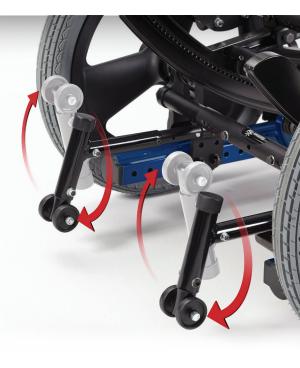

### Anti-Tips

Tired of bending down to constantly adjust anti-tips? Fumbling with the button locks to get them out of the way? This NEW flip-up spring-loaded design makes it simple. Now just use your foot to easily flip them up and down as required. Need we say more?