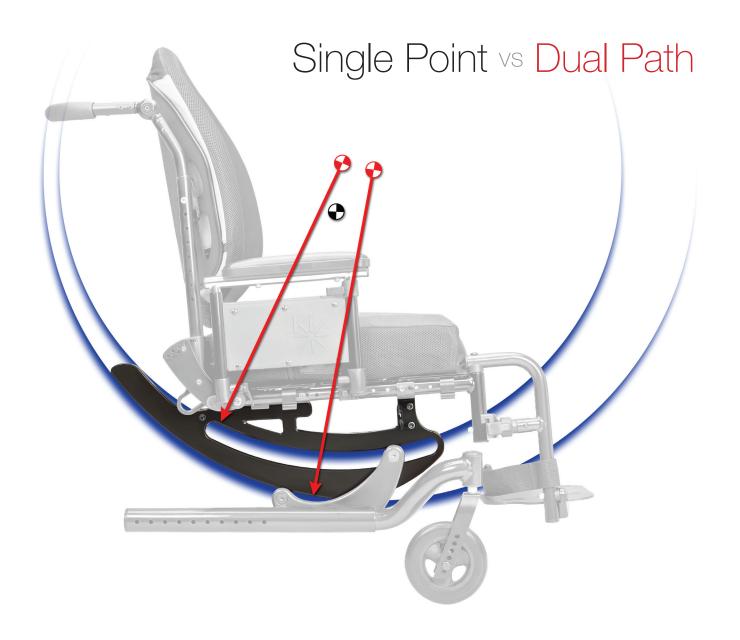

# Not Just Evolutionary. Revolutionary.

Welcome to Complex Rotation. A system that utilizes two control paths with two different centers of rotation to minimize the problems that result from the inevitable misalignment between the center of gravity of the system and a single rotation point.

## Secure Tilt.

Within the Focus *CR*the seat frame naturally
wants to settle to the
middle instead of slamming
forward or backward – thus
putting the forces that used to
work against you on your side. You
can feel confident that uncontrolled
tilting is a thing of the past.

The Focus *CR* is also a smart tilt. The chair will tell you how much adjustment is needed so you have more time to focus on the other details of your day.