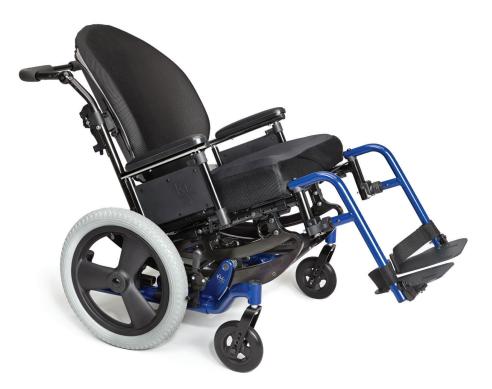

### Wide Tire Options

The new 16x2 mag rear wheels and 6 x 2 solid casters make it easier to handle everyday obstacles such as curbs and inclines. With a noticeable improvement in roll ability, the chair floats effortlessly across soft ground while rolling easily indoors.

### Anti-Tips

Tired of bending down to constantly adjust anti-tips? Fumbling with the button locks to get them out of the way? This NEW flip-up spring-loaded design makes it simple. Now just use your foot to easily flip them up and down as required. Need we say more?