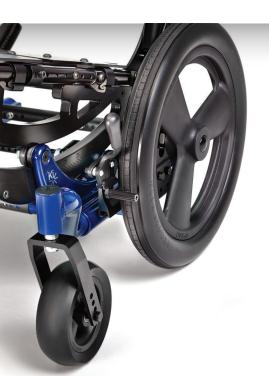

### Wide Tire Options

The new 16x2 mag rear wheels and 6 x 2 solid casters make it easier to handle everyday obstacles such as curbs and inclines. With a noticeable improvement in roll ability, the chair floats effortlessly across soft ground while rolling easily indoors.

### Anti-Tips

Tired of bending down to constantly adjust anti-tips? Fumbling with the button locks to get them out of the way? This NEW flip-up spring-loaded design makes it simple. Now just use your foot to easily flip them up and down as required. Need we say more?