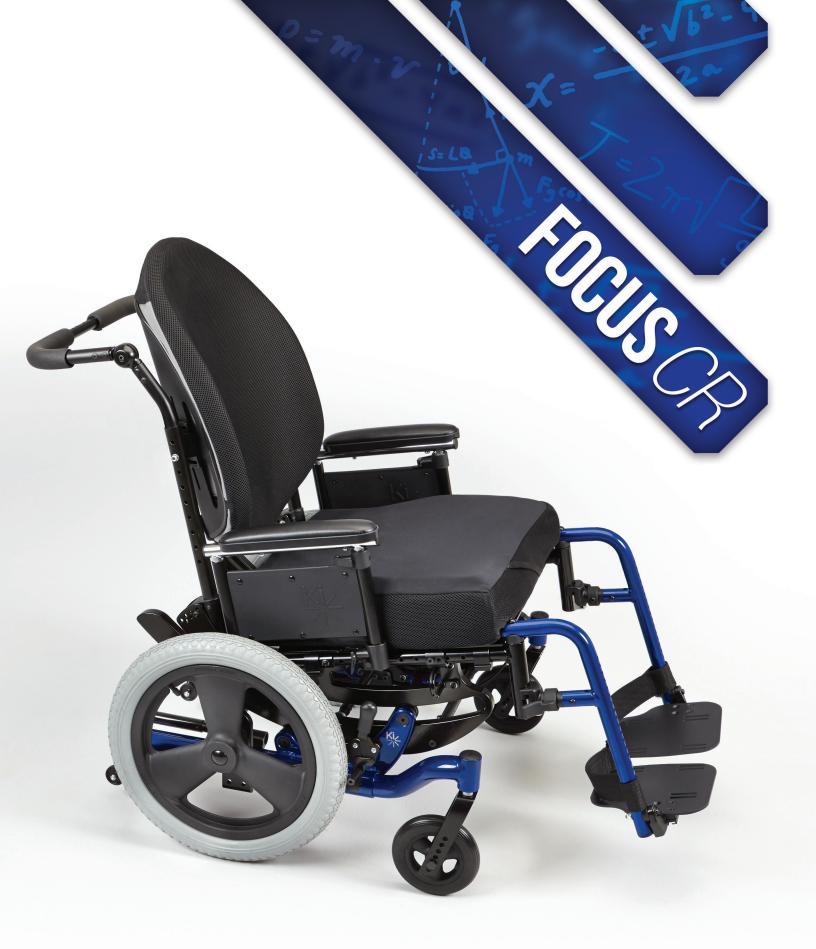

# Not Just Evolutionary. Revolutionary.

Welcome to Complex Rotation. A system that utilizes two control paths with two different centers of rotation to minimize the problems that result from the inevitable misalignment between the center of gravity of the system and a single rotation point.

The Focus CR is our patent pending execution of the Science of Complex Rotation.

# Who Says Tilt Chairs Can't Look Good?

Employing state of the art manufacturing techniques, the Focus *CR* is an attractive minimalistic tilt. With the industry's most effective seat height possibilities you'll find it more functional too!