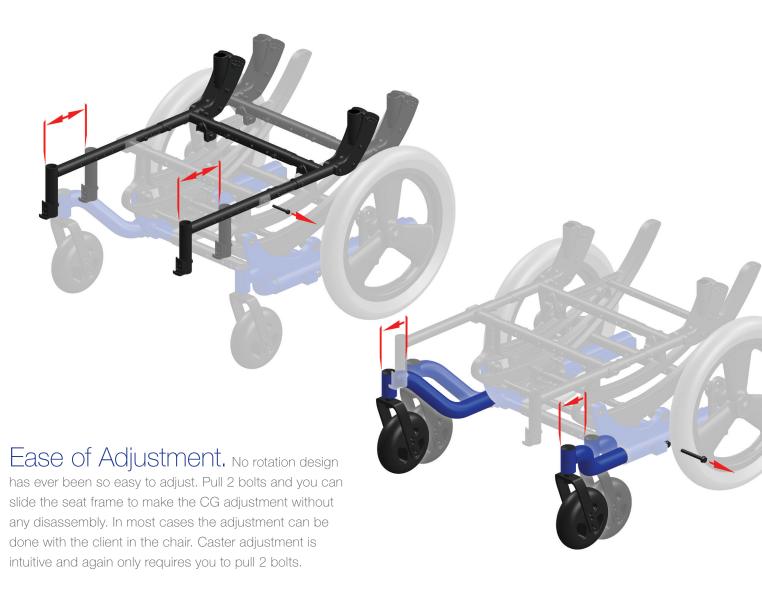

# Who Says Tilt Chairs Can't Look Good?

Employing state of the art manufacturing techniques, the Focus *CR* is an attractive minimalistic tilt. With the industry's most effective seat height possibilities you'll find it more functional too!