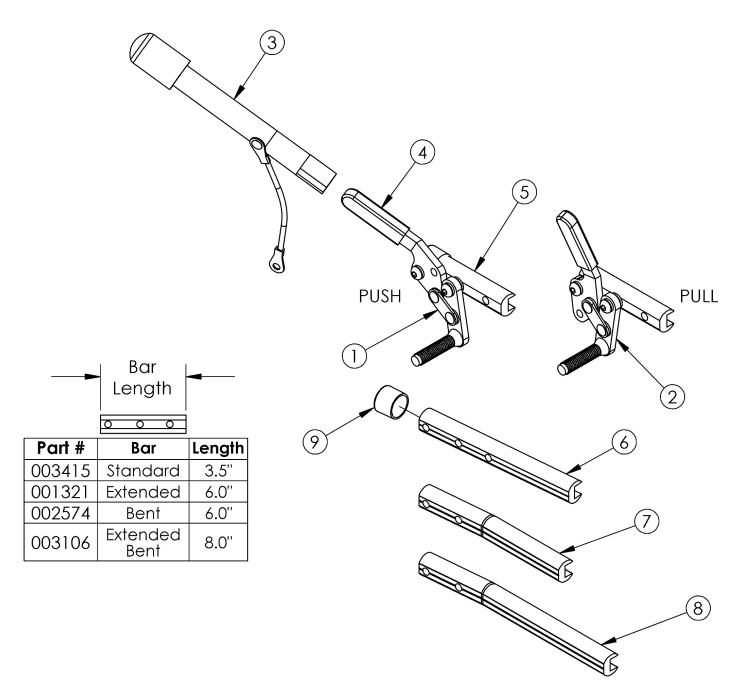

## **Clik Push and Pull to Lock Wheel Locks**

Please confirm wheel lock bar length and style for correct replacement parts

| Item Number | Part Number | Description                                                                                                                                    | Quantity |
|-------------|-------------|------------------------------------------------------------------------------------------------------------------------------------------------|----------|
| 1a, 4, 5    | 503206      | Wheel Lock Assembly, Push Right w/ Instruction                                                                                                 | 1        |
|             |             | This kit contains 200251 wheel lock along with an instruction for reversing the wheel lock                                                     |          |
| 1b, 4, 5    | 503205      | Wheel Lock Assembly, Push Left w/ Instruction<br>This kit contains 200252 wheel lock along with an<br>instruction for reversing the wheel lock | 1        |

| Item Number    | Part Number | Description                                                                                                                                                            | Quantity |
|----------------|-------------|------------------------------------------------------------------------------------------------------------------------------------------------------------------------|----------|
| 2a, 4, 5       | 503207      | Wheel Lock Assembly, Pull Right w/ Instruction                                                                                                                         | 1        |
|                |             | This kit contains 200253 wheel lock along with an instruction for reversing the wheel lock                                                                             |          |
| 2b, 4, 5       | 503208      | Wheel Lock Assembly, Pull Left w/ Instruction                                                                                                                          | 1        |
|                |             | This kit contains 200254 wheel lock along with an instruction for reversing the wheel lock                                                                             |          |
| 1a, 3 - 5      | 503209      | Wheel Lock Assembly, Push Extension Right w/<br>Instruction<br>This kit contains 200410 wheel lock along with an<br>instruction for reversing the wheel lock           | 1        |
| 1b, 3 - 5      | 503210      | Wheel Lock Assembly, Push Extension Left w/<br>Instruction<br>This kit contains 200411 wheel lock along with an<br>instruction for reversing the wheel lock            | 1        |
| 2a, 3 - 5      | 503211      | Wheel Lock Assembly, Pull Extension Right w/<br>Instruction<br>This kit contains 200412 wheel lock along with an<br>instruction for reversing the wheel lock           | 1        |
| 2b, 3 - 5      | 503212      | Wheel Lock Assembly, Pull Extension Left w/<br>Instruction<br>This kit contains 200413 wheel lock along with an<br>instruction for reversing the wheel lock            | 1        |
| 1a, 4, 6, 9    | 503063      | Wheel Lock Push w/ Extended Bar Right w/<br>Instruction<br>This kit contains 200251 wheel lock along with an<br>instruction for reversing the wheel lock               | 1        |
| 1b, 4, 6, 9    | 503064      | Wheel Lock Push w/ Extended Bar Left w/<br>Instruction<br>This kit contains 200252 wheel lock along with an<br>instruction for reversing the wheel lock                | 1        |
| 2a, 4, 6, 9    | 503065      | Wheel Lock Pull w/ Extended Bar Right w/<br>Instruction<br>This kit contains 200253 wheel lock along with an<br>instruction for reversing the wheel lock               | 1        |
| 2b, 4, 6, 9    | 503066      | Wheel Lock Pull w/ Extended Bar Left w/<br>Instruction<br>This kit contains 200254 wheel lock along with an<br>instruction for reversing the wheel lock                | 1        |
| 1a, 3, 4, 6, 9 | 503067      | Wheel Lock Push w/ Extension and Extended Bar<br>Right w/ Instruction<br>This kit contains 200410 wheel lock along with an<br>instruction for reversing the wheel lock | 1        |
| 1b, 3, 4, 6, 9 | 503068      | Wheel Lock Push w/ Extension and Extended Bar<br>Left w/ Instruction<br>This kit contains 200411 wheel lock along with an<br>instruction for reversing the wheel lock  | 1        |
| 2a, 3, 4, 6, 9 | 503069      | Wheel Lock Pull w/ Extension and Extended Bar<br>Right w/ Instruction<br>This kit contains 200412 wheel lock along with an<br>instruction for reversing the wheel lock | 1        |
| 2b, 3, 4, 6, 9 | 503070      | Wheel Lock Pull w/ Extension and Extended Bar<br>Left w/ Instruction<br>This kit contains 200413 wheel lock along with an<br>instruction for reversing the wheel lock  | 1        |
| 1a, 4, 7       | 503071      | Wheel Lock Push w/ Bent Bar Right w/ Instruction                                                                                                                       | 1        |

| Item Number | Part Number | Description                                                                                | Quantity |
|-------------|-------------|--------------------------------------------------------------------------------------------|----------|
|             |             | This kit contains 200251 wheel lock along with an instruction for reversing the wheel lock |          |
| 1b, 4, 7    | 503072      | Wheel Lock Push w/ Bent Bar Left w/ Instruction                                            | 1        |
|             |             | This kit contains 200252 wheel lock along with an instruction for reversing the wheel lock |          |
| 2a, 4, 7    | 503073      | Wheel Lock Pull w/ Bent Bar Right w/ Instruction                                           | 1        |
|             |             | This kit contains 200253 wheel lock along with an instruction for reversing the wheel lock |          |
| 2b, 4, 7    | 503074      | Wheel Lock Pull w/ Bent Bar Left w/ Instruction                                            | 1        |
|             |             | This kit contains 200254 wheel lock along with an instruction for reversing the wheel lock |          |
| 1a, 3, 4, 7 | 503075      | Wheel Lock Push w/ Extension and Bent Bar Right w/ Instruction                             | 1        |
|             |             | This kit contains 200410 wheel lock along with an instruction for reversing the wheel lock |          |
| 1b, 3, 4, 7 | 503076      | Wheel Lock Push w/ Extension and Bent Bar Left<br>w/ Instruction                           | 1        |
|             |             | This kit contains 200411 wheel lock along with an instruction for reversing the wheel lock |          |
| 2a, 3 ,4, 7 | 503077      | Wheel Lock Pull w/ Extension and Bent Bar Right w/ Instruction                             | 1        |
|             |             | This kit contains 200412 wheel lock along with an instruction for reversing the wheel lock |          |
| 2b, 3, 4, 7 | 503078      | Wheel Lock Pull w/ Extension and Bent Bar Left<br>w/ Instruction                           | 1        |
|             |             | This kit contains 200413 wheel lock along with an instruction for reversing the wheel lock |          |
| 3           | 200369      | Wheel Lock Extension                                                                       | 1        |
|             |             | 6" long extension                                                                          |          |
| 4           | 102336      | Wheel Lock Cover Plastic                                                                   | 1        |
| 5           | 003415      | Standard Wheel Lock Bar                                                                    | 1        |
| 6           | 001321      | Wheel Lock Mount Bar Extended                                                              | 1        |
|             |             | Used as needed                                                                             |          |
| 7           | 002574      | Wheel Lock Bar Bent                                                                        | 1        |
|             |             | Used with Offset Frame                                                                     |          |
| 8           | 003106      | Extended Wheel Lock Bar Bent                                                               | 1        |
|             |             | Used as needed with Offset Frame                                                           |          |
| 9           | 002835      | End Cap Plastic 3/4"                                                                       | 1        |
|             |             | Used as needed with Extended Wheel Lock Bars                                               |          |