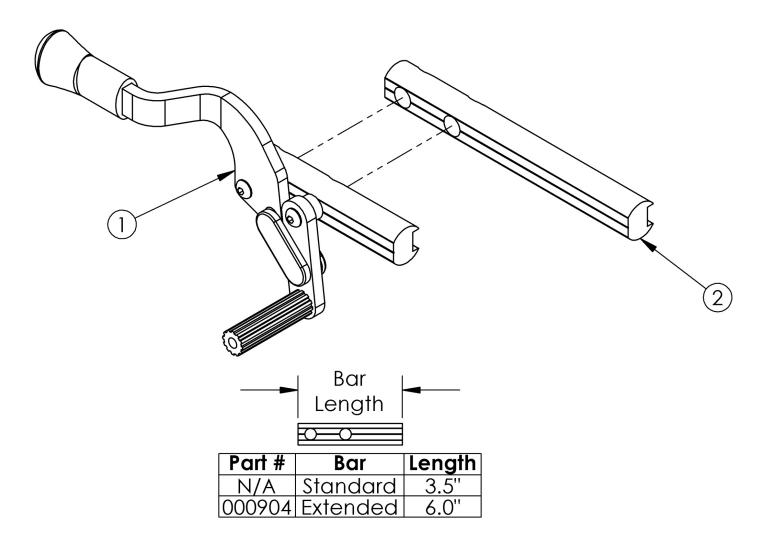

## Catalyst E Wheel Locks - Push to Lock Flush Mount

| Item Number | Part Number | Description                                                                                                                                                                                                       | Quantity |
|-------------|-------------|-------------------------------------------------------------------------------------------------------------------------------------------------------------------------------------------------------------------|----------|
| 1a          | 503828      | Wheel Lock Toggle Push Flush, Left w/ Instruction This kit contains 100648 wheel lock along with an instruction for reversing the wheel lock. This wheel lock comes assembled with the standard wheel lock bar.   | 1        |
| 1b          | 503829      | Wheel Lock Toggle Push Flush, Right w/ Instruction  This kit contains 100649 wheel lock along with an instruction for reversing the wheel lock. This wheel lock comes assembled with the standard wheel lock bar. | 1        |
| 2           | 000904      | Extended Wheel Lock Bar  Used for custom configurations                                                                                                                                                           | 1        |