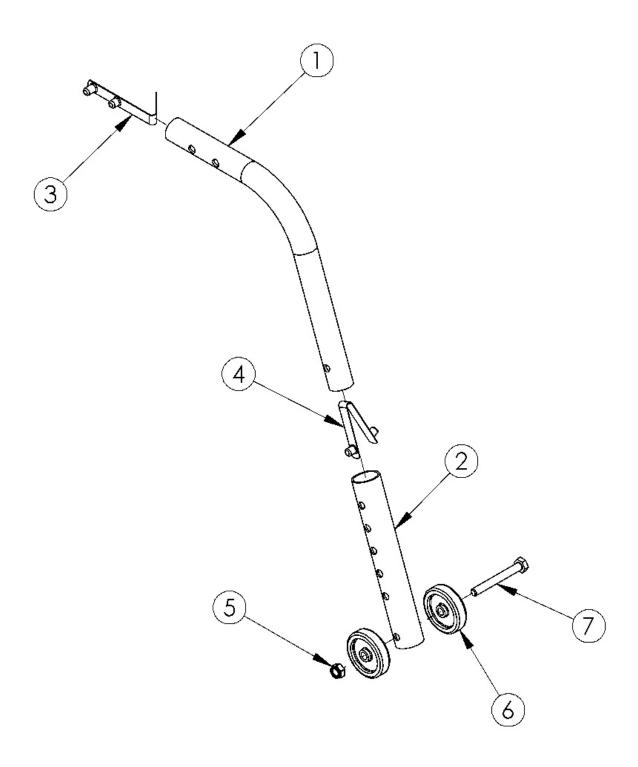

## Rigid Rear Anti-Tip

If retrofitting, Anti-Tip Receivers will be needed. If retrofitting Anti-Tips, see CS if new camber tube is needed. Used if Alber Emotion/Twion system is present on a Rogue XP

| Item Number  | Part Number | Description                                                                                                                                                                           | Quantity |
|--------------|-------------|---------------------------------------------------------------------------------------------------------------------------------------------------------------------------------------|----------|
| 1a, 2, 3-7   | 119669      | Anti Tip Medium 22/24CAT 18/20 Rogue-Clik-LW 22/24/25ETHOS                                                                                                                            | 1        |
| 1b, 2, 3 - 7 | 119670      | Anti Tip Long 25/26 CAT 22 ROGUE 22-26 RG<br>ALX/LW XP 26 ETHOS<br>Commonly used with 22 / 24" wheels on Clik, 22" wheels<br>on Rogue, and 22 - 26" wheels on Tsunami and Little Wave | 1        |
| 1c, 2, 3 - 7 | 119672      | Anti Tip Extra Long 24-26 Rigid Catalyst Spark w/Reclining Back  Commonly used with 24 - 26" wheels on Rogue (Replaces X-Large 200524)                                                | 1        |
| 1d, 2, 3 - 7 | 119671      | Anti Tip Short 18/20 Cat, 18' Clik  Commonly used with 18" wheels on Clik                                                                                                             | 1        |
| 1a           | 000077      | Anti Tip Tube Upper Medium  Commonly used with 20" wheels on Clik and 18 / 20" wheels on Rogue, Tsunami, and Little Wave                                                              | 1        |
| 1b           | 000078      | Anti Tip Tube Upper Long  Commonly used with 22 / 24" wheels on Clik, 22" wheels on Rogue, and 22 - 26" wheels on Tsunami and Little Wave                                             | 1        |
| 1c           | 000993      | Anti Tip Tube Upper Extra Long  Commonly used with 24 - 26" wheels on Rogue                                                                                                           | 1        |
| 1d           | 102836      | Anti-Tip Tube Upper Extra Short  Commonly used with 18" wheels on Clik                                                                                                                | 1        |
| 3            | 100533      | Detent Button                                                                                                                                                                         | 1        |
| 4            | 100534      | Detent Button Lower                                                                                                                                                                   | 1        |