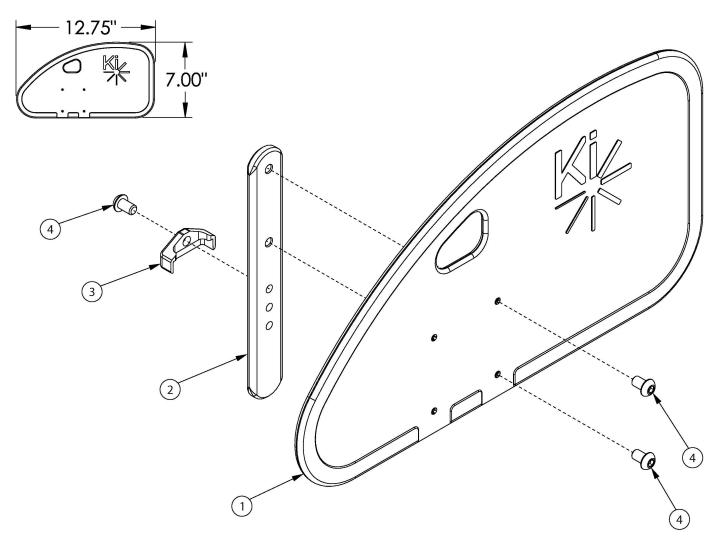

## Catalyst 5Ti Side Guards - Removable Adult Composite

If retrofitting, side guard receivers may be required

| Item Number | Part Number | Description                                                                              | Quantity |
|-------------|-------------|------------------------------------------------------------------------------------------|----------|
| 1a, 2 - 4   | 112575      | Side Guard Assembly, Front Drilled, Left  Used on folding chairs with 17" depth or less  | 1        |
| 1a, 2 - 4   | 112576      | Side Guard Assembly, Front Drilled, Right  Used on folding chairs with 17" depth or less | 1        |
| 1a, 2 - 4   | 112577      | Side Guard Assembly, Front Drilled, PAIR  Used on folding chairs with 17" depth or less  | 1        |
| 1b, 2 - 4   | 112578      | Side Guard Assembly, Rear Drilled, Left  Used on folding chairs 18" deep or greater.     | 1        |
| 1b, 2 - 4   | 112579      | Side Guard Assembly, Rear Drilled, Right  Used on folding chairs 18" deep or greater.    | 1        |

| Item Number | Part Number | Description                                                                          | Quantity |
|-------------|-------------|--------------------------------------------------------------------------------------|----------|
| 1b, 2 - 4   | 112580      | Side Guard Assembly, Rear Drilled, PAIR  Used on folding chairs 18" deep or greater. | 1        |
| 1a          | 112573      | Side Guard Panel Front Drilled                                                       | 1        |
| 1b          | 112574      | Side Guard Panel Rear Drilled                                                        | 1        |
| 2           | 000140      | Side Guard Post                                                                      | 1        |
| 3           | 001342      | Side Guard Post Stop                                                                 | 1        |
| 4           | 101184      | M6 x 10 BTN SHCS BLKZC w/Patch                                                       | 3        |