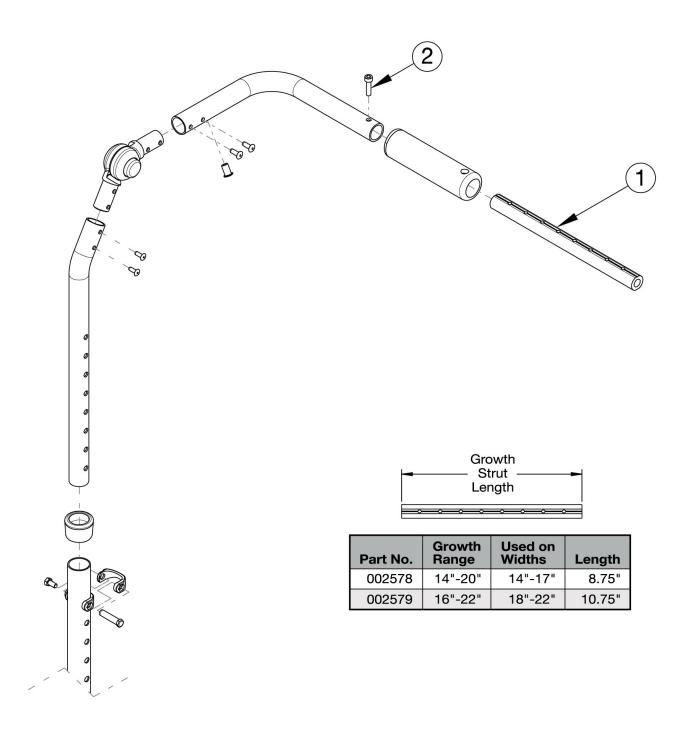

## **CR45 Height Adjustable with Adjustable Handle Backrest - Growth**

Has your width changed? If yes, verify the current growth strut will work or select appropriately below.

| Item Number | Part Number | Description                             | Quantity |
|-------------|-------------|-----------------------------------------|----------|
| 1a, 2       | 503107      | Growth Strut Assembly Short, Focus/Flip | 1        |

| Item Number | Part Number | Description                            | Quantity |
|-------------|-------------|----------------------------------------|----------|
|             |             | Used on chairs 14"-17" wide            |          |
| 1b, 2       | 503108      | Growth Strut Assembly Long, Flip/Focus | 1        |
|             |             | Used on chairs 18"-22" wide            |          |