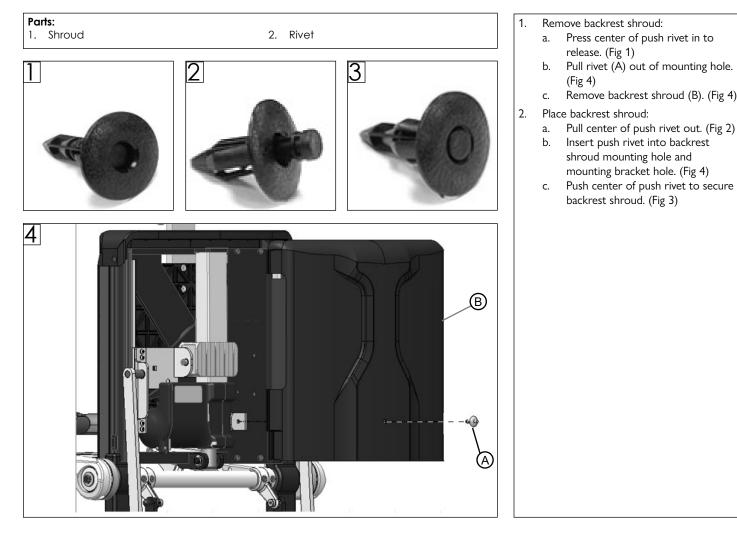

## SEDEO° PRO ADVANCED BACK SHROUD

Please read these instructions carefully before beginning the assembly. Failure to understand and follow assembly instructions may result in injury to technician and/or end user and may void the warranty. If you have any questions call Sunrise Medical Technical Support at +1 (800) 333-4000.