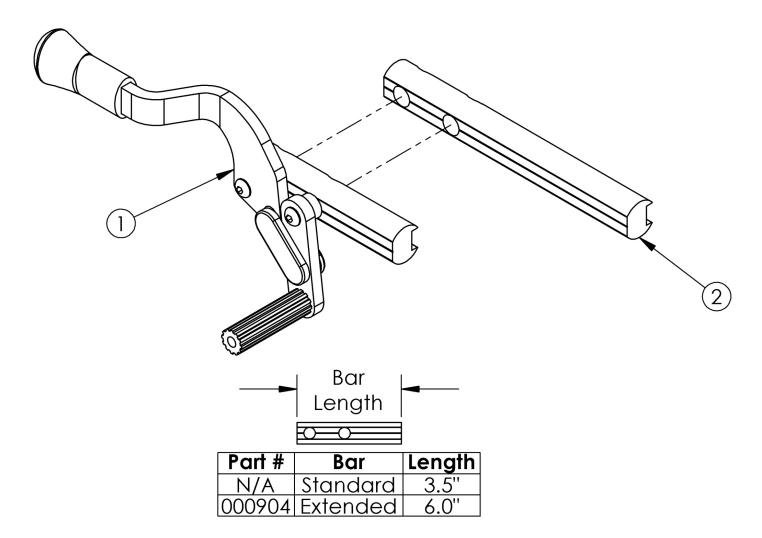

## **Catalyst E Wheel Locks - Push to Lock Flush Mount**

| Item Number | Part Number | Description                                                                                                                                                                                                       | Quantity |
|-------------|-------------|-------------------------------------------------------------------------------------------------------------------------------------------------------------------------------------------------------------------|----------|
| 1a, 1b      | 124895      | Wheel Lock Toggle Push Flush PAIR                                                                                                                                                                                 | 1        |
| 1a          | 503828      | Wheel Lock Toggle Push Flush, Left w/ Instruction  This kit contains 100648 wheel lock along with an instruction for reversing the wheel lock. This wheel lock comes assembled with the standard wheel lock bar.  | 1        |
| 1b          | 503829      | Wheel Lock Toggle Push Flush, Right w/ Instruction  This kit contains 100649 wheel lock along with an instruction for reversing the wheel lock. This wheel lock comes assembled with the standard wheel lock bar. | 1        |
| 2           | 000904      | Extended Wheel Lock Bar Used for custom configurations                                                                                                                                                            | 1        |