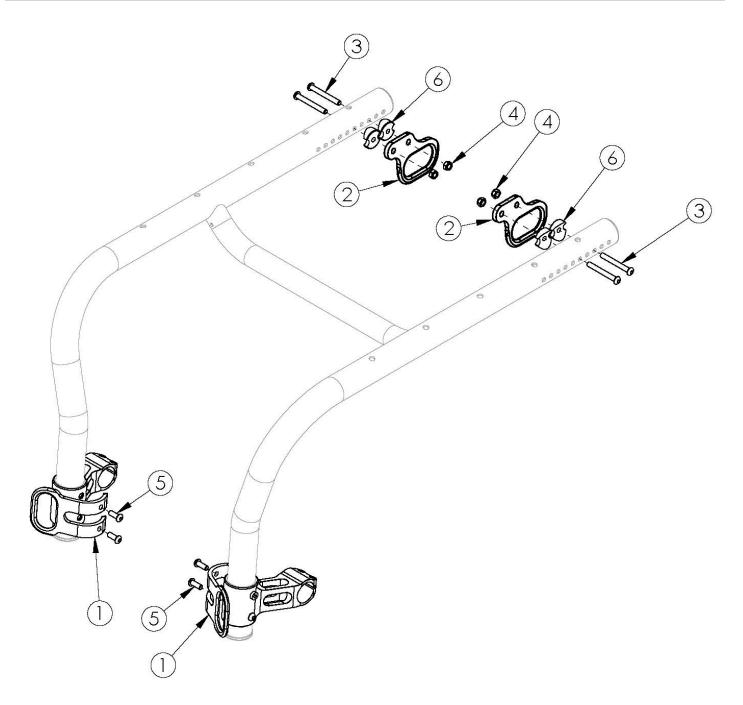

## Rogue ALX Transit (Formerly Tsunami)

Notice: Chair configuration review required prior to parts being quoted or ordered. Not available with Heavy Duty Option This Transit setup is used with the Tsunami Style Backrest For all backrest hardware options, please see the Rogue ALX Backrest Mount and Hardware page

| Item Number | Part Number | Description                                                                                                                               | Quantity |
|-------------|-------------|-------------------------------------------------------------------------------------------------------------------------------------------|----------|
| 1-6         | 506838      | Transit Bracket Retrofit Kit for Standard Caster Mounts, RG ALX                                                                           | 1        |
|             |             | Not available with Heavy Duty Option. This kit is a complete retrofit, containing a pair of front and rear transit brackets and hardware. |          |

| Item Number | Part Number | Description                    | Quantity |
|-------------|-------------|--------------------------------|----------|
| 3           | 003232      | M6 x 55 BHCS Blk Zc            | 4        |
| 4           | 100658      | M6 Nylock Nut Blk Zn           | 4        |
| 5           | 101708      | M6 x 14 BTN SHCS BLKZC w/Patch | 4        |
| 6           | 000248      | Saddle 1.375"                  | 4        |