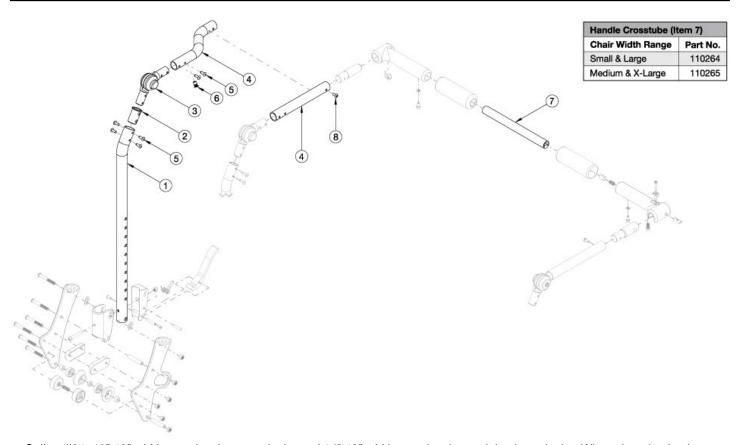

| Item Number              | Part Number | Description                                                     | Quantity |
|--------------------------|-------------|-----------------------------------------------------------------|----------|
| 1a, 2, 3, 4a, 5, 6, 8    | 113929      | Fixed Height Back Tube Assembly, Short, 10-13" Wide, Right, Arc | 1        |
| 1a, 2, 3, 4b, 5, 6, 8    | 113930      | Fixed Height Back Tube Assembly, Short, 10-13" Wide, Left, Arc  | 1        |
| 1a, 2, 3, 4c, 5, 6, 8    | 113933      | Fixed Height Back Tube Assembly, Short, 14-18" Wide, Right, Arc | 1        |
| 1a, 2, 3, 4d, 5,<br>6, 8 | 113934      | Fixed Height Back Tube Assembly, Short, 14-18" Wide, Left, Arc  | 1        |
| 1b, 2, 3, 4a, 5, 6, 8    | 113931      | Fixed Height Back Tube Assembly, Tall, 10-13" Wide, Right, Arc  | 1        |
| 1b, 2, 3, 4b, 5, 6, 8    | 113932      | Fixed Height Back Tube Assembly, Tall, 10-13" Wide, Left, Arc   | 1        |
| 1b, 2, 3, 4c, 5, 6, 8    | 113935      | Fixed Height Back Tube Assembly, Tall, 14-18" Wide, Right, Arc  | 1        |
| 1b, 2, 3, 4d, 5, 6, 8    | 113936      | Fixed Height Back Tube Assembly, Tall, 14-18" Wide, Left, Arc   | 1        |
| 7a                       | 110264      | Cross Tube, Rigidizer Handle, 14-16 Wide                        | 1        |

| Item Number | Part Number | Description                              | Quantity |
|-------------|-------------|------------------------------------------|----------|
| 7b          | 110265      | Cross Tube, Rigidizer Handle, 16-18 Wide | 1        |