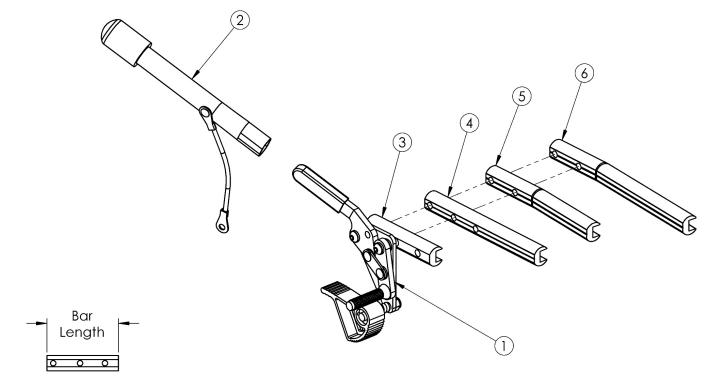

## **Clik Grade Aid**

| Part # | Bar              | Length |
|--------|------------------|--------|
| 003415 | Standard         | 3.5"   |
| 001321 | Extended         | 6.0"   |
| 002574 | Bent             | 6.0"   |
| 003106 | Extended<br>Bent | 8.0"   |

| Item Number | Part Number | Description                                                                                | Quantity |
|-------------|-------------|--------------------------------------------------------------------------------------------|----------|
| 1a, 3       | 503830      | Wheel Lock Push Grade Aid, Left w/ Instruction                                             | 1        |
|             |             | This kit contains 102987 wheel lock along with an instruction for reversing the wheel lock |          |
| 1b, 3       | 503831      | Wheel Lock Push Grade Aid, Right w/ Instruction                                            | 1        |
|             |             | This kit contains 102988 wheel lock along with an instruction for reversing the wheel lock |          |
| 1a, 2, 3    | 502655      | Wheel Lock Push Grade Aid With Extension Left                                              | 1        |
| 1b, 2, 3    | 502656      | Wheel Lock Push Grade Aid With Extension Right                                             | 1        |
| 2           | 200369      | Wheel Lock Extension                                                                       | 1        |
|             |             | 6" long extension                                                                          |          |
| 3           | 003415      | Standard Wheel Lock Bar                                                                    | 1        |
| 4           | 001321      | Wheel Lock Mount Bar Extended                                                              | 1        |
|             |             | Used as needed                                                                             |          |

| Item Number | Part Number | Description                      | Quantity |
|-------------|-------------|----------------------------------|----------|
| 5           | 002574      | Wheel Lock Bar Bent              | 1        |
|             |             | Used with Offset Frame           |          |
| 6           | 003106      | Extended Wheel Lock Bar Bent     | 1        |
|             |             | Used as needed with Offset Frame |          |