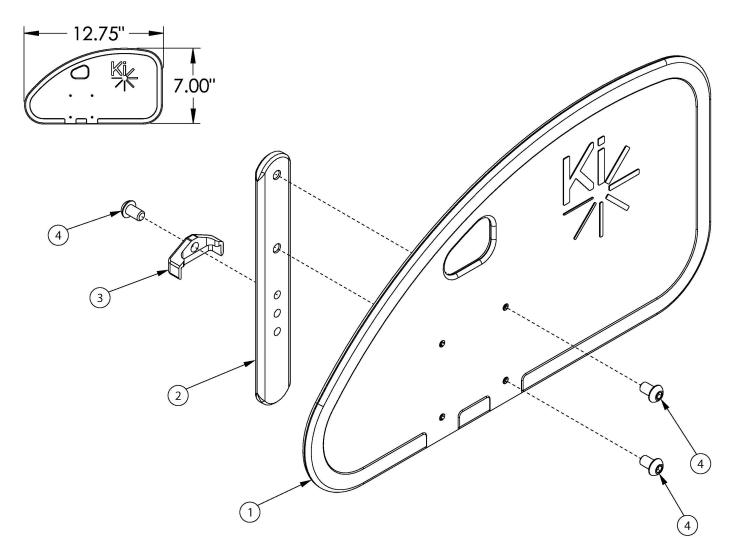

## **Rogue XP Side Guards - Removable Adult Composite**

If retrofitting, side guard receivers may be required

| Item Number | Part Number | Description                                                                            | Quantity | Retail   |
|-------------|-------------|----------------------------------------------------------------------------------------|----------|----------|
| 1-4         | 112578      | Side Guard Assembly, Rear Drilled, Left<br>Used on all configurations of rigid chairs. | 1        | \$82.33  |
| 1-4         | 112579      | Side Guard Assembly, Rear Drilled, Right Used on all configurations of rigid chairs.   | 1        | \$82.33  |
| 1-4         | 112580      | Side Guard Assembly, Rear Drilled, PAIR<br>Used on all configurations of rigid chairs. | 1        | \$164.67 |
| 1.0         | 112574      | Side Guard Panel Rear Drilled                                                          | 1        | \$22.76  |
| 2           | 000140      | Side Guard Post                                                                        | 1        | \$25.03  |
| 3           | 001342      | Side Guard Post Stop                                                                   | 1        | \$21.87  |

| Item Number | Part Number | Description                    | Quantity | Retail |
|-------------|-------------|--------------------------------|----------|--------|
| 4           | 101184      | M6 x 10 BTN SHCS BLKZC w/Patch | 3        | \$1.58 |