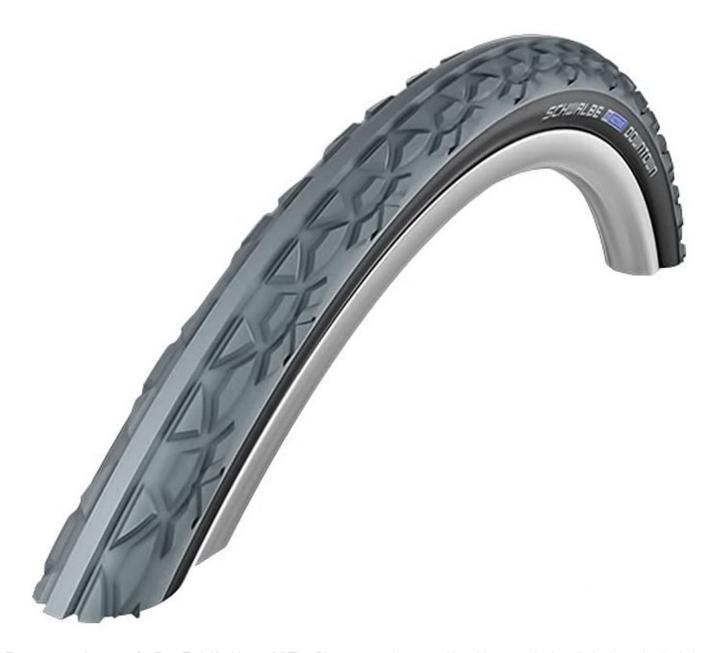

## Catalyst 5Ti Tires - Schwalbe Downtown HS 342

Temporary replacement for Euro Trek Knobby 1 3/8" Tire. Please note tab mounted handrims must be installed prior to the tire being installed.

| Item Number | Part Number | Description                                                                                              | Quantity |
|-------------|-------------|----------------------------------------------------------------------------------------------------------|----------|
| 1-3         | 111531      | 24" x 1 3/8" Schwalbe Downtown HS 342 Tire,<br>Inner Tube and Rim Strip                                  | 1        |
| 1           | 111356      | 24" x 1 3/8" Schwalbe Downtown HS 342 (37-<br>540) Tire, Grey/Black<br>Not available with airless insert | 1        |