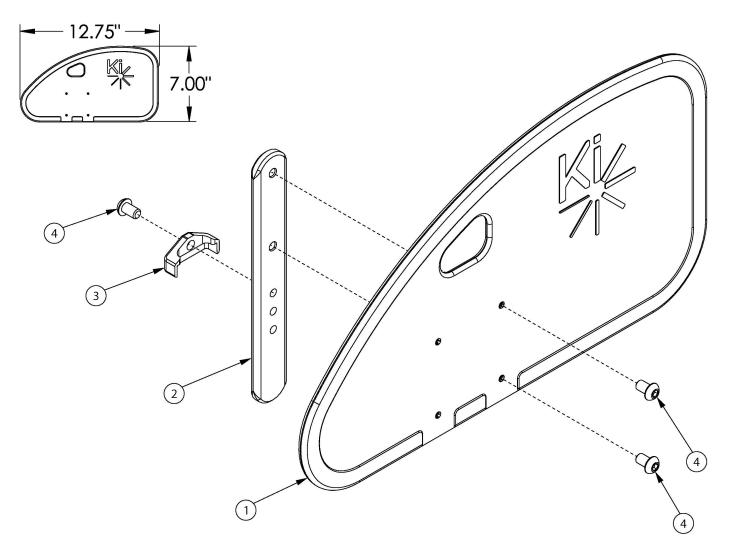

## Catalyst 5Vx Side Guards - Removable Adult Composite

If retrofitting, side guard receivers may be required

| Item Number | Part Number | Description                                                                              | Quantity |
|-------------|-------------|------------------------------------------------------------------------------------------|----------|
| 1a, 2 - 4   | 112575      | Side Guard Assembly, Front Drilled, Left  Used on folding chairs with 17" depth or less  | 1        |
| 1a, 2 - 4   | 112576      | Side Guard Assembly, Front Drilled, Right  Used on folding chairs with 17" depth or less | 1        |
| 1a, 2 - 4   | 112577      | Side Guard Assembly, Front Drilled, PAIR  Used on folding chairs with 17" depth or less  | 1        |
| 1b, 2 - 4   | 112578      | Side Guard Assembly, Rear Drilled, Left  Used on folding chairs 18" deep or greater.     | 1        |
| 1b, 2 - 4   | 112579      | Side Guard Assembly, Rear Drilled, Right  Used on folding chairs 18" deep or greater.    | 1        |

| Item Number | Part Number | Description                                                                          | Quantity |
|-------------|-------------|--------------------------------------------------------------------------------------|----------|
| 1b, 2 - 4   | 112580      | Side Guard Assembly, Rear Drilled, PAIR  Used on folding chairs 18" deep or greater. | 1        |
| 1a          | 112573      | Side Guard Panel Front Drilled                                                       | 1        |
| 1b          | 112574      | Side Guard Panel Rear Drilled                                                        | 1        |
| 2           | 000140      | Side Guard Post                                                                      | 1        |
| 3           | 001342      | Side Guard Post Stop                                                                 | 1        |
| 4           | 101184      | M6 x 10 BTN SHCS BLKZC w/Patch                                                       | 3        |