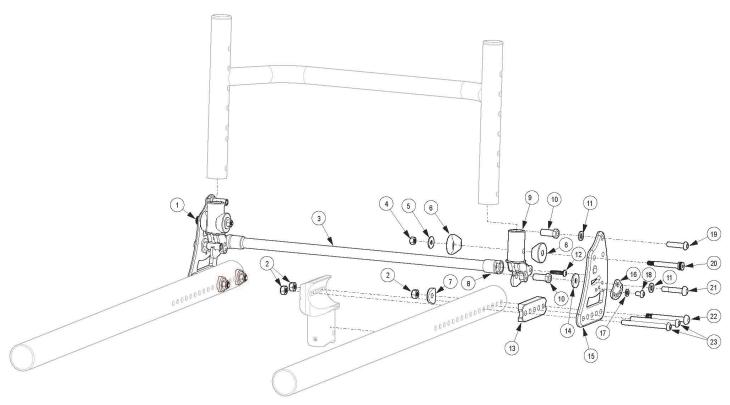

## (Discontinued 1) Rogue Style Locking Backrest Mount and Hardware on Rogue ALX (Formerly Tsunami)

If chair has Rigid Locking Fold Down Back, please see Rogue ALX Backrest Mount and Hardware page. This Rogue Style Locking Backrest is not available with the Rogue ALX Heavy Duty option If retrofitting to this backrest style, a minimum 1" of adjustable depth is required in addition to new back frames and backrest tubes

| Item Number | Part Number | Description                                                                                                   | Quantity |
|-------------|-------------|---------------------------------------------------------------------------------------------------------------|----------|
| 1a          | 003711      | Back Bracket Right, Black Anodized                                                                            | 1        |
| 1b          | 109564      | Back Bracket with Transit and Hook Label, Black, Rigid                                                        | 1        |
| 2           | 100658      | M6 Nylock Nut Blk Zn                                                                                          | 6        |
| За          | 003741      | Backrest Release Bar 14" Wide, Black Anodized  Does not include the release bar ends. Verify if #8 is needed. | 1        |
| 3b          | 003742      | Backrest Release Bar 15" Wide, Black Anodized  Does not include the release bar ends. Verify if #8 is needed. | 1        |
| 3c          | 003743      | Backrest Release Bar 16" Wide, Black Anodized  Does not include the release bar ends. Verify if #8 is needed. | 1        |
| 3d          | 003744      | Backrest Release Bar 17" Wide, Black Anodized                                                                 | 1        |

| Item Number | Part Number | Description                                                                                                                      | Quantity |
|-------------|-------------|----------------------------------------------------------------------------------------------------------------------------------|----------|
|             |             | Does not include the release bar ends. Verify if #8 is needed.                                                                   |          |
| 3f          | 003746      | Backrest Release Bar 19" Wide, Black Anodized                                                                                    | 1        |
|             |             | Does not include the release bar ends. Verify if #8 is needed.                                                                   |          |
| 3g          | 003747      | Backrest Release Bar 20" Wide, Black Anodized                                                                                    | 1        |
|             |             | Does not include the release bar ends. Verify if #8 is needed.                                                                   |          |
| 4           | 103283      | M5 Top Lock Nut BZ                                                                                                               | 2        |
| 5           | 103022      | M5 Washer, Blk Zn                                                                                                                | 2        |
| 6           | 000055      | Saddle 1"                                                                                                                        | 4        |
| 7           | 003716      | Saddle 1 3/8" Tube                                                                                                               | 2        |
| 10          | 003713      | Strike Hex                                                                                                                       | 4        |
| 11          | 101835      | M6 Lock Washer Blk Zn                                                                                                            | 4        |
| 12          | 103279      | #8-16 Tri-Lobular Plastic Screw BZ                                                                                               | 2        |
| 13          | 003715      | Back Saddle 1 3/8" Tube                                                                                                          | 2        |
| 14          | 101853      | M6 Washer Blk Zn                                                                                                                 | 2        |
| 15a         | 003712      | Back Bracket Left, Black Anodized                                                                                                | 1        |
| 15b         | 109564      | Back Bracket with Transit and Hook Label, Black, Rigid                                                                           | 1        |
| 16          | 001762      | Arc Adjustment Cam                                                                                                               | 2        |
| 17          | 102614      | M5 Split Lock Washer BLK ZC                                                                                                      | 2        |
| 18          | 102621      | M5 x 8 BHCS BLK ZC                                                                                                               | 2        |
| 19          | 101593      | M6 x 25 BTN SHCS BLKZC                                                                                                           | 2        |
| 20          | 103284      | M6 x 35 Shoulder Bolt BZ                                                                                                         | 2        |
| 21          | 103227      | M6 x 30 Long Shoulder BHCS BZ                                                                                                    | 2        |
| 22          | 003232      | M6 x 55 BHCS Blk Zc                                                                                                              | 2        |
|             |             | Used when bolt goes through the tower and frame only. Also used when bolt goes through the frame, back bracket and back saddles. |          |
| 23a         | 107138      | M6 x 65, BHCS, P/THD BLZ                                                                                                         | 4        |
|             |             | Used when bolt goes through the tower, frame, back bracket and back saddle                                                       |          |
| 23b         | 101781      | M6 x 50mm Partial Thread BHCS Blk ZC                                                                                             | 4        |
|             |             | Used when bolt goes through the frame, back bracket and back saddle                                                              |          |