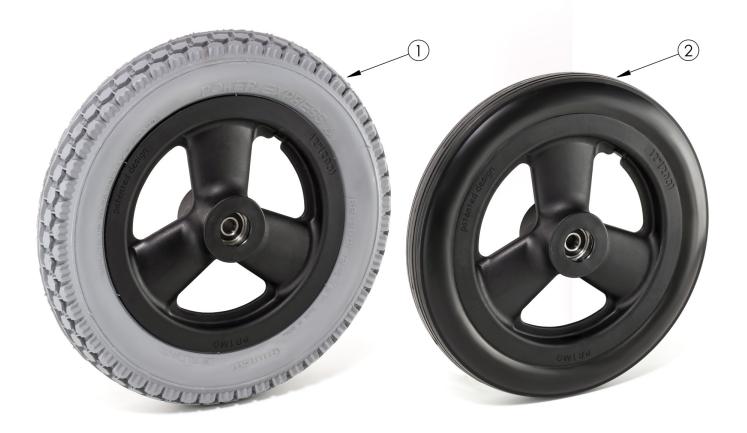

## 12" Mag Wheel

If an Attendant Foot Lock is present on a Flip, please see the 12" & 16" Mag Wheel (Attendant Foot Lock) parts manual page. If Drum Brake is present, see 12" Mag Wheel (Drum Brake) page. If changing wheel size and the Attendant Foot Lock is present on a Focus, a new linkage may be required; reference the corresponding Focus CR Attendant Foot Lock page. If changing wheel size and anti-tips are present, new anti-tips may be required. If changing wheel size or style, new axles or axle plate and wheel locks may be needed.

| Item Number | Part Number | Description                                                   | Quantity |
|-------------|-------------|---------------------------------------------------------------|----------|
| 1a          | 001424      | 12" Mag Wheel w/ Pneumatic Assembly Tilt                      | 1        |
| 1b          | 001425      | 12" Mag Wheel w/ Pneumatic w/ Airless Insert<br>Assembly Tilt | 1        |
| 2           | 001426      | 12" Mag Wheel w/ Full Poly Assembly Tilt                      | 1        |