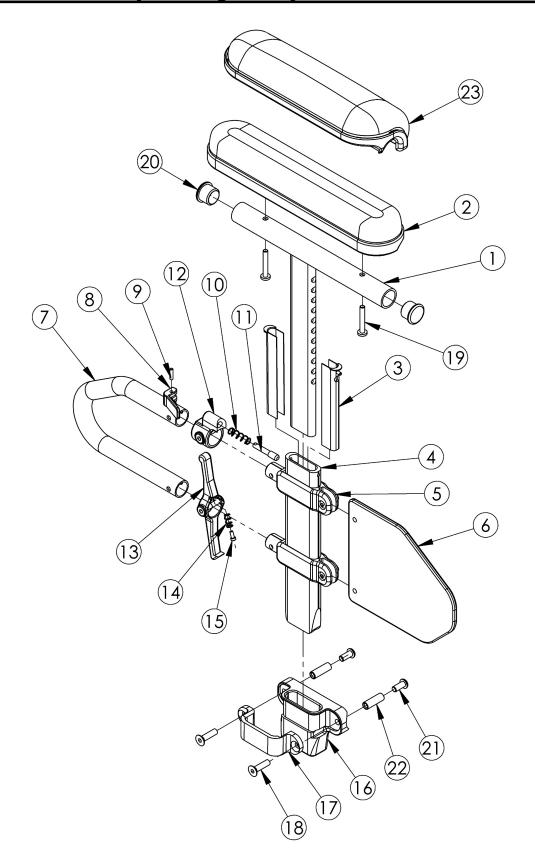

## **Discontinued Catalyst Height Adjustable T-Arm**

| Item Number                       | Part Number | Description                                                                                     | Quantity |
|-----------------------------------|-------------|-------------------------------------------------------------------------------------------------|----------|
| 1a, 2b, 3-5, 6a,<br>7-15, 19a, 20 | 501682      | Height Adj T-Arm Assm Short Desk w/ Std Pad<br>Left<br>Replaced with 505646                     | 1        |
| 1a, 2b, 3-5, 6a,<br>7-15, 19a, 20 | 501683      | Height Adj T-Arm Assm Short Desk w/ Std Pad<br>Right<br>Replaced with 505646                    | 1        |
| 1a, 2b, 3-5, 6a, 7-15, 19a, 20    | 503051      | Height Adj T Armrest, 14"-17" Depths, Desk w/<br>Std Pad PAIR CAT<br>Replaced with 505647       | 1        |
| 1b, 2a, 3-5, 6a,<br>7-15, 19a, 20 | 501684      | Height Adj T-Arm Assm Short Full w/ Std Pad Left Replaced with 505644                           | 1        |
| 1b, 2a, 3-5, 6a, 7-15, 19a, 20    | 501685      | Height Adj T-Arm Assm Short Full w/ Std Pad<br>Right<br>Replaced with 505644                    | 1        |
| 1b, 2a, 3-5, 6a,<br>7-15, 19a, 20 | 503053      | Height Adj T Armrest, 14"-17" Depths, Full w/ Std Pad PAIR CAT Replaced with 505645             | 1        |
| 1a, 2b, 3-5, 6b,<br>7-15, 19a, 20 | 501686      | Height Adj T-Arm Assm Long Desk w/ Std Pad<br>Left<br>Replaced with 505493                      | 1        |
| 1a, 2b, 3-5, 6b,<br>7-15, 19a, 20 | 501687      | Height Adj T-Arm Assm Long Desk w/ Std Pad<br>Right<br>Replaced with 505493                     | 1        |
| 1a, 2b, 3-5, 6b,<br>7-15, 19a, 20 | 503052      | Height Adj T Armrest, 18"-20" Depths, Desk w/<br>Std Pad PAIR CAT<br>Replaced with 505494       | 1        |
| 1b, 2a, 3-5, 6b,<br>7-15, 19a, 20 | 501688      | Height Adj T-Arm Assm Long Full w/ Std Pad Left Replaced with 505491                            | 1        |
| 1b, 2a, 3-5, 6b, 7-15, 19a, 20    | 501689      | Height Adj T-Arm Assm Long Full w/ Std Pad<br>Right<br>Replaced with 505491                     | 1        |
| 1b, 2a, 3-5, 6b,<br>7-15, 19a, 20 | 503054      | Height Adj T Armrest, 18"-20" Depths, Full w/ Std Pad PAIR CAT Replaced with505492              | 1        |
| 1a, 2d, 3-5, 6a,<br>7-15, 19b, 20 | 501690      | Height Adj T-Arm Assm Short Desk w/ Waterfall Pad Left  Replaced with 505650                    | 1        |
| 1a, 2d, 3-5, 6a,<br>7-15, 19b, 20 | 501691      | Height Adj T-Arm Assm Short Desk w/ Waterfall Pad Right Replaced with 505650                    | 1        |
| 1a, 2d, 3-5, 6a,<br>7-15, 19b, 20 | 503059      | Height Adj T Armrest, 14"-17" Depths, Desk w/<br>Waterfall Pad PAIR CAT<br>Replaced with 505651 | 1        |
| 1b, 2c, 3-5, 6a, 7-15, 19b, 20    | 501692      | Height Adj T-Arm Assm Short Full w/ Waterfall Pad Left Replaced with 505648                     | 1        |
| 1b, 2c, 3-5, 6a, 7-15, 19b, 20    | 501693      | Height Adj T-Arm Assm Short Full w/ Waterfall Pad Right Replaced with 505648                    | 1        |

| Item Number                              | Part Number | Description                                                                                                   | Quantity |
|------------------------------------------|-------------|---------------------------------------------------------------------------------------------------------------|----------|
| 1b, 2c, 3-5, 6a, 7-15, 19b, 20           | 503061      | Height Adj T Armrest, 14"-17" Depths, Full w/<br>Waterfall Pad PAIR CAT<br>Replaced with 505649               | 1        |
| 1a, 2d, 3-5, 6b,<br>7-15, 19b, 20        | 501694      | Height Adj T-Arm Assm Long Desk w/ Waterfall Pad Left Replaced with 505497                                    | 1        |
| 1a, 2d, 3-5, 6b,<br>7-15, 19b, 20        | 501695      | Height Adj T-Arm Assm Long Desk w/ Waterfall Pad Right Replaced with 505497                                   | 1        |
| 1a, 2d, 3-5, 6b,<br>7-15, 19b, 20        | 503060      | Height Adj T Armrest, 18"-20" Depths, Desk w/<br>Waterfall Pad PAIR CAT<br>Replaced with 505498               | 1        |
| 1b, 2c, 3-5, 6b,<br>7-15, 19b, 20        | 501696      | Height Adj T-Arm Assm Long Full w/ Waterfall<br>Pad Left<br>Replaced with 505495                              | 1        |
| 1b, 2c, 3-5, 6b, 7-15, 19b, 20           | 501697      | Height Adj T-Arm Assm Long Full w/ Waterfall Pad Right Replaced with 505495                                   | 1        |
| 1b, 2c, 3-5, 6b,<br>7-15, 19b, 20        | 503062      | Height Adj T Armrest, 18"-20" Depths, Full w/<br>Waterfall Pad PAIR CAT<br>Replaced with 505496               | 1        |
| 1a, 2b, 3-5, 6a,<br>7-18, 19a, 20-<br>22 | 501698      | Height Adj T-Arm Assm Short Desk w/ Std Pad and 1" Receiver Left CAT  Replaced with 505654                    | 1        |
| 1a, 2b, 3-5, 6a,<br>7-18, 19a, 20-<br>22 | 501699      | Height Adj T-Arm Assm Short Desk w/ Std Pad and 1" Receiver Right CAT  Replaced with 505654                   | 1        |
| 1a, 2b, 3-5, 6a,<br>7-18, 19a, 20-<br>22 | 503018      | Height Adj T Armrest w/ Brackets and Hardware, 14"-17" Depths, Desk w/ Std Pad PAIR CAT Replaced with 505655  | 1        |
| 1b, 2a, 3-5, 6a,<br>7-18, 19a, 20-<br>22 | 501700      | Height Adj T-Arm Assm Short Full w/ Std Pad and 1" Receiver Left CAT  Replaced with 505652                    | 1        |
| 1b, 2a, 3-5, 6a, 7-18, 19a, 20-22        | 501701      | Height Adj T-Arm Assm Short Full w/ Std Pad and 1" Receiver Right CAT  Replaced with 505652                   | 1        |
| 1b, 2a, 3-5, 6a,<br>7-18, 19a, 20-<br>22 | 503020      | Height Adj T Armrest w/ Brackets and Hardware, 14"-17" Depths, Full w/ Std Pad PAIR CAT Replaced with 505653  | 1        |
| 1a, 2b, 3-5, 6b,<br>7-18, 19a, 20-<br>22 | 501702      | Height Adj T-Arm Assm Long Desk w/ Std Pad and 1" Receiver Left CAT  Replaced with 505501                     | 1        |
| 1a, 2b, 3-5, 6b,<br>7-18, 19a, 20-<br>22 | 501703      | Height Adj T-Arm Assm Long Desk w/ Std Pad and 1" Receiver Right CAT  Replaced with 505501                    | 1        |
| 1a, 2b, 3-5, 6b,<br>7-18, 19a, 20-<br>22 | 503019      | Height Adj T Armrest w/ Brackets and Hardware, 18"-20" Depths, Desk w/ Std Pad PAIR CAT  Replaced with 505502 | 1        |

| Item Number                              | Part Number | Description                                                                                                         | Quantity |
|------------------------------------------|-------------|---------------------------------------------------------------------------------------------------------------------|----------|
| 1b, 2a, 3-5, 6b, 7-18, 19a, 20-22        | 501704      | Height Adj T-Arm Assm Long Full w/ Std Pad and 1" Receiver Left CAT                                                 | 1        |
|                                          |             | Replaced with 505499                                                                                                |          |
| 1b, 2a, 3-5, 6b, 7-18, 19a, 20-22        | 501705      | Height Adj T-Arm Assm Long Full w/ Std Pad and 1" Receiver Right CAT                                                | 1        |
| 4h 0- 0 5 0h                             |             | Replaced with 505499                                                                                                |          |
| 1b, 2a, 3-5, 6b,<br>7-18, 19a, 20-<br>22 | 503021      | Height Adj T Armrest w/ Brackets and Hardware, 18"-20" Depths, Full w/ Std Pad PAIR CAT Replaced with 505500        | 1        |
| 1a, 2d, 3-5, 6a,<br>7-18, 19b, 20-<br>22 | 501706      | Height Adj T-Arm Assm Short Desk w/ Waterfall Pad and 1" Receiver Left CAT  Replaced with 505658                    | 1        |
| 1a, 2d, 3-5, 6a,<br>7-18, 19b, 20-<br>22 | 501707      | Height Adj T-Arm Assm Short Desk w/ Waterfall Pad and 1" Receiver Right CAT  Replaced with 505658                   | 1        |
| 1a, 2d, 3-5, 6a,<br>7-18, 19b, 20-<br>22 | 503055      | Height Adj T Armrest w/ Brackets and Hardware, 14"-17" Depths, Desk w/ Waterfall Pad PAIR CAT Replaced with 505659  | 1        |
| 1b, 2c, 3-5, 6a,<br>7-18, 19b, 20-<br>22 | 501708      | Height Adj T-Arm Assm Short Full w/ Waterfall Pad and 1" Receiver Left CAT  Replaced with 505656                    | 1        |
| 1b, 2c, 3-5, 6a,<br>7-18, 19b, 20-<br>22 | 501709      | Height Adj T-Arm Assm Short Full w/ Waterfall Pad and 1" Receiver Right CAT  Replaced with 505656                   | 1        |
| 1b, 2c, 3-5, 6a,<br>7-18, 19b, 20-<br>22 | 503057      | Height Adj T Armrest w/ Brackets and Hardware, 14"-17" Depths, Full w/ Waterfall Pad PAIR CAT Replaced with 505657  | 1        |
| 1a, 2d, 3-5, 6b,<br>7-18, 19b, 20-<br>22 | 501710      | Height Adj T-Arm Assm Long Desk w/ Waterfall Pad and 1" Receiver Left CAT  Replaced with 505505                     | 1        |
| 1a, 2d, 3-5, 6b,<br>7-18, 19b, 20-<br>22 | 501711      | Height Adj T-Arm Assm Long Desk w/ Waterfall Pad and 1" Receiver Right CAT  Replaced with 505505                    | 1        |
| 1a, 2d, 3-5, 6b,<br>7-18, 19b, 20-<br>22 | 503056      | Height Adj T Armrest w/ Brackets and Hardware, 18"-20" Depths, Desk w/ Waterfall Pad PAIR CAT Replaced with 505506  | 1        |
| 1b, 2c, 3-5, 6b,<br>7-18, 19b, 20-<br>22 | 501712      | Height Adj T-Arm Assm Long Full w/ Waterfall Pad and 1" Receiver Left CAT  Replaced with 505503                     | 1        |
| 1b, 2c, 3-5, 6b,<br>7-18, 19b, 20-<br>22 | 501713      | Height Adj T-Arm Assm Long Full w/ Waterfall Pad and 1" Receiver Right CAT                                          | 1        |
| 1b, 2c, 3-5, 6b,<br>7-18, 19b, 20-<br>22 | 503058      | Replaced with 505503  Height Adj T Armrest w/ Brackets and Hardware, 18"-20" Depths, Full w/ Waterfall Pad PAIR CAT | 1        |

| Item Number               | Part Number | Description                                                        | Quantity |
|---------------------------|-------------|--------------------------------------------------------------------|----------|
| 10 25 60 7                |             | Replaced with 505504                                               |          |
| 1a, 3-5, 6a, 7-<br>15, 20 | 100238      | Height Adj T Armrest Short Desk Right  Replaced with 003463        | 1        |
| 1a, 3-5, 6a, 7-<br>15, 20 | 100242      | Height Adj T Armrest Short Desk Left  Replaced with 003463         | 1        |
| 1b, 3-5, 6a, 7-<br>15, 20 | 100239      | Height Adj T Armrest Short Full Right  Replaced with 003464        | 1        |
| 1b, 3-5, 6a, 7-<br>15, 20 | 100243      | Height Adj T Armrest Short Full Left  Replaced with 003464         | 1        |
| 1a, 3-5, 6b, 7-<br>15, 20 | 100240      | Height Adj T Armrest Long Desk Right  Replaced with 003465         | 1        |
| 1a, 3-5, 6b, 7-<br>15, 20 | 100244      | Height Adj T Armrest Long Desk Left  Replaced with 003465          | 1        |
| 1b, 3-5, 6b, 7-<br>15, 20 | 100241      | Height Adj T Armrest Long Full Right  Replaced with 003466         | 1        |
| 1b, 3-5, 6b, 7-<br>15, 20 | 100245      | Height Adj T Armrest Long Full Left  Replaced with 003466          | 1        |
| 16, 17, 18, 21,<br>22     | 501730      | Height Adj T-Arm Receiver Assm 1" CAT                              | 1        |
| 1a, 20                    | 000091      | Height Adj T Armrest Upper Desk                                    | 1        |
| 1b, 20                    | 000101      | Height Adj T Armrest Upper Full                                    | 1        |
| 2a                        | 100500      | Arm Pad Full                                                       | 1        |
| 2b                        | 100501      | Arm Pad Desk                                                       | 1        |
| 3                         | 000090      | Height Adjustable T Armrest Shim                                   | 2        |
| 4                         | 000089      | Height Adjustable T Armrest Post                                   | 1        |
| 6a                        | 000097      | Height Adj T Armrest Side Guard Short  Used with 14-17 Seat Depths | 1        |
| 6b                        | 000120      | Height Adj T Armrest Side Guard Long  Used with 18-20 Seat Depths  | 1        |
| 7                         | 000095      | Height Adjustable T Armrest Transfer Tube                          | 1        |
| 9                         | 200257      | Dowel Pin 1/8 x 1/2                                                | 1        |
| 10                        | 000134      | Height Adjustable Armrest Lever Spring                             | 1        |
| 11                        | 000099      | Height Adjustable Armrest Lever Pin                                | 1        |
| 12                        | 000096      | Height Adjustable T Armrest Pin Lock Housing                       | 1        |

| Item Number | Part Number | Description                                                    | Quantity |
|-------------|-------------|----------------------------------------------------------------|----------|
| 8-12        | 500541      | Arm Height Adjustable T Upper Lever Assembly                   | 1        |
| 14          | 000135      | Height Adjustable T Armrest Release Lever Spring               | 1        |
| 15          | 000152      | Height Adjustable T Armrest Release Spring Button              | 1        |
| 16          | 000087      | Height Adjustable T-Arm Receiver 1"                            | 1        |
| 17          | 000088      | Height Adjustable T Armrest Bracket                            | 1        |
| 18          | 100866      | M6 x 20 CLS12.9 DIN7991 FSHCS Blk Zc w/Patch                   | 2        |
| 19a         | 100696      | M5 x 30mm PPH Capscrew  Used with Standard Arm Pads            | 2        |
| 19b         | 100654      | M5 x 40 DIN7985 PH Pan HD M/S ZC  Used with Waterfall Arm Pads | 2        |
| 20          | 100803      | Tube End Plug 7/8"                                             | 2        |
| 21          | 100667      | M6 x 12 BTN SHCS BLKZC w/Patch                                 | 2        |
| 22          | 000065      | M6 x 23.68 Threaded Barrel                                     | 2        |
| 23a         | 102452      | Waterfall Arm Pad Full                                         | 1        |
| 23b         | 102521      | Waterfall Arm Pad Desk                                         | 1        |