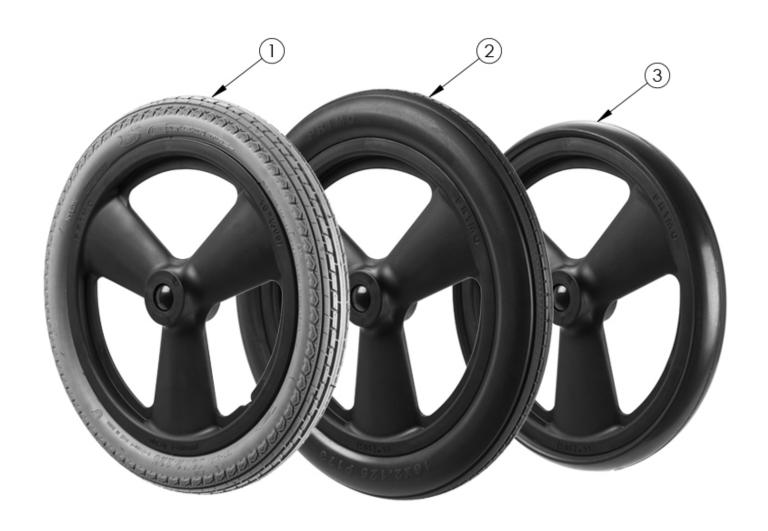

## Liberty Wheels - 16" Mag

If changing wheel size and anti-tips are present, new anti-tips may be required. If changing wheel size or style, new axles and/or axle plates may be needed.

| Item Number | Part Number | Description                                                   | Quantity |
|-------------|-------------|---------------------------------------------------------------|----------|
| 1a          | 001159      | 16" Mag Wheel w/ Pneumatic Assembly Tilt                      | 1        |
| 1b          | 001160      | 16" Mag Wheel w/ Pneumatic w/ Airless Insert<br>Assembly Tilt | 1        |
| 2           | 001161      | 16" Mag Wheel w/ Full Poly Assembly Tilt                      | 1        |
| 3           | 003453      | 16" Mag Wheel w/ Low Poly Assembly Tilt                       | 1        |