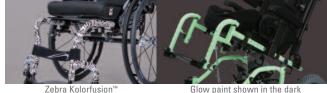

SCHWALE

<sup>¢</sup> Black Zebra Kolorfusion™ pattern is available on any base color. Shown here on Candy Blue base color.

> ©01.2016 Sunrise Medical (US) LLC MK-100168 Rev. B

Customer Service: 800.333.4000 www.SunriseMedical.com