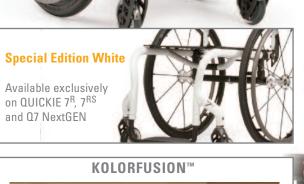

**Pearl White** 

Quickie® chair!

Available for order through JAY Your Way<sup>™</sup> customizations