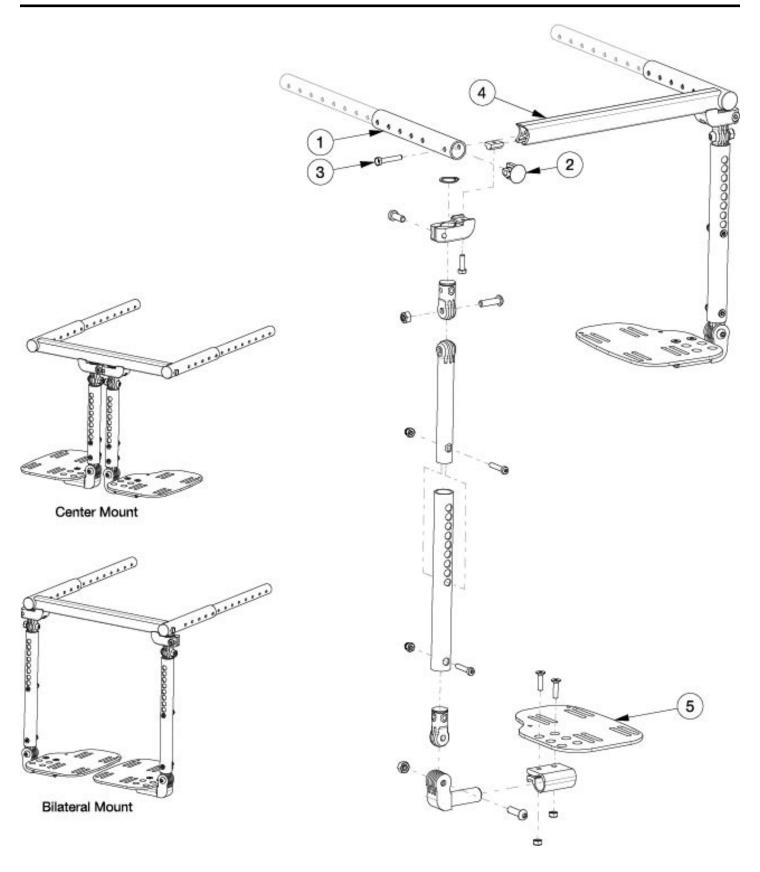

## **Contracture Footrest - Growth**

Has your width changed? Will your footplates (#5) accommodate your new width? If no, please select the appropriate footplates. New contracture mount rails are always required with any width changes. Has your depth changed? Will your existing seat tubes accommodate your new depth? If no, please select the appropriate seat tubes.

| Item Number | Part Number | Description                                                                                      | Quantity |
|-------------|-------------|--------------------------------------------------------------------------------------------------|----------|
| 1a, 2, 3    | 109290      | Seat Tube, Contracture, Short with Plug  Accommodates Depths 12"-16" (Flip) and 14"-18" (Focus)  | 1        |
| 1b, 2, 3    | 109291      | Seat Tube, Contracture, Medium with Plug  Accommodates Depths 14"-18" (Flip) and 16"-20" (Focus) | 1        |
| 1c, 2, 3    | 109292      | Seat Tube, Contracture, Long with Plug  Accommodates Depths 16"-20" (Flip) and 18"-22" (Focus)   | 1        |
| 4a          | 003780      | Mount Rail, Contracture, 10W                                                                     | 1        |
| 4b          | 003781      | Mount Rail, Contracture, 11W                                                                     | 1        |
| 4c          | 003782      | Mount Rail, Contracture, 12W                                                                     | 1        |
| 4d          | 003783      | Mount Rail, Contracture, 13W                                                                     | 1        |
| 4e          | 003784      | Mount Rail, Contracture, 14W                                                                     | 1        |
| 4f          | 003785      | Mount Rail, Contracture, 15W                                                                     | 1        |
| 4g          | 003786      | Mount Rail, Contracture, 16W                                                                     | 1        |
| 4h          | 003787      | Mount Rail, Contracture, 17W                                                                     | 1        |
| 4i          | 003788      | Mount Rail, Contracture, 18W                                                                     | 1        |
| 4j          | 003789      | Mount Rail, Contracture, 19W                                                                     | 1        |
| 4k          | 003790      | Mount Rail, Contracture, 20W                                                                     | 1        |
| 41          | 003791      | Mount Rail, Contracture, 21W                                                                     | 1        |
| 4m          | 003792      | Mount Rail, Contracture, 22W                                                                     | 1        |
| 4n          | 112562      | Mount Rail, Contracture, 23W                                                                     | 1        |
| 40          | 112563      | Mount Rail, Contracture, 24W                                                                     | 1        |
| 5a          | 001304      | Footplate Angle Adjustable 10-11" Wide CAT/TILT Left                                             | 1        |
| 5b          | 001305      | Footplate Angle Adjustable 10-11" Wide CAT/TILT Right                                            | 1        |
| 5c          | 001306      | Footplate Angle Adjustable 12-13" Wide CAT/TILT Left                                             | 1        |
| 5d          | 001307      | Footplate Angle Adjustable 12-13" Wide CAT/TILT Right                                            | 1        |
| 5e          | 000105      | Footplate Angle Adjustable 14-15" Wide CAT/TILT Left (Std ELR Right)                             | 1        |
| 5f          | 000106      | Footplate Angle Adjustable 14-15" Wide CAT/TILT Right (Std ELR Left)                             | 1        |

| Item Number | Part Number | Description                                                          | Quantity |
|-------------|-------------|----------------------------------------------------------------------|----------|
| 5g          | 000107      | Footplate Angle Adjustable 16-17" Wide CAT/TILT Left (Std ELR Right) | 1        |
| 5h          | 000108      | Footplate Angle Adjustable 16-17" Wide CAT/TILT Right (Std ELR Left) | 1        |
| 5i          | 000109      | Footplate Angle Adjustable 18-24" Wide CAT/TILT Left (Std ELR Right) | 1        |
| 5j          | 000110      | Footplate Angle Adjustable 18-24" Wide CAT/TILT Right (Std ELR Left) | 1        |