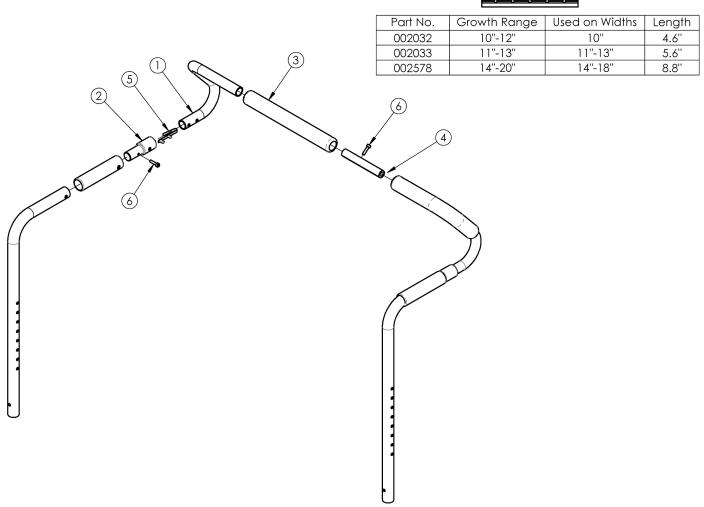

| Item Number               | Part Number | Description                                                                                                                      | Quantity |
|---------------------------|-------------|----------------------------------------------------------------------------------------------------------------------------------|----------|
| 1a, 1b, 2, 3,<br>4a, 5, 6 | 503223      | Removable Stroller Handle Assm 10W Flip                                                                                          | 1        |
| 1a, 1b, 2, 3,<br>4b, 5, 6 | 503224      | Removable Stroller Handle Assm 11-13W Flip                                                                                       | 1        |
| 1c, 1d, 2, 3, 4c, 5, 6    | 503104      | Removable Stroller Handle Assembly 14-18W Focus/CR45/CR45/Flip/Liberty                                                           | 1        |
|                           | 502659      | Back Cane Assembly w/ Latch Insert, Fixed Stroller, Short, Flip See Little Wave Flip Stroller Handle Back Post Page for callouts | 1        |
|                           | 502660      | Back Cane Assembly w/ Latch Insert, Fixed Stroller, Tall, Flip                                                                   | 1        |

| Item Number | Part Number | Description                                                                                                                                  | Quantity |
|-------------|-------------|----------------------------------------------------------------------------------------------------------------------------------------------|----------|
|             |             | See Little Wave Flip Stroller Handle Back Post Page for callouts                                                                             |          |
|             | 502669      | Back Cane Assembly w/ Latch Block, Fixed Stroller, Short, Non-Folding, Flip See Little Wave Flip Stroller Handle Back Post Page for callouts | 1        |
|             | 502670      | Back Cane Assembly w/ Latch Block, Fixed Stroller, Tall, Non-Folding, Flip See Little Wave Flip Stroller Handle Back Post Page for callouts  | 1        |
| 1a, 3       | 503221      | Stroller Handle with Foam Grip, Pediatric, Right  Used on chairs 10" - 13" wide                                                              | 1        |
| 1b, 3       | 503222      | Stroller Handle with Foam Grip, Pediatric, Left  Used on chairs 10" - 13" wide                                                               | 1        |
| 1c, 3       | 501090      | Stroller Handle with Foam Grip, Right  Used on chairs 14" - 18" wide                                                                         | 1        |
| 1d, 3       | 501091      | Stroller Handle with Foam Grip, Left  Used on chairs 14" - 18" wide                                                                          | 1        |
| 2           | 001243      | Stroller Handle Adaptor                                                                                                                      | 2        |
| 4a          | 002032      | Growth Strut, Stroller, 10-12  Used on 10" chair widths                                                                                      | 1        |
| 4b          | 002033      | Growth Strut, Stroller, 11-13  Used on 11" - 13" chair widths                                                                                | 1        |
| 4c          | 002578      | Growth Strut, Stroller, Short  Used on 14" - 18" chair widths                                                                                | 1        |
| 5           | 100533      | Detent Button                                                                                                                                | 2        |
| 6           | 101843      | M5 x 20 SHCS Blk Zn                                                                                                                          | 4        |