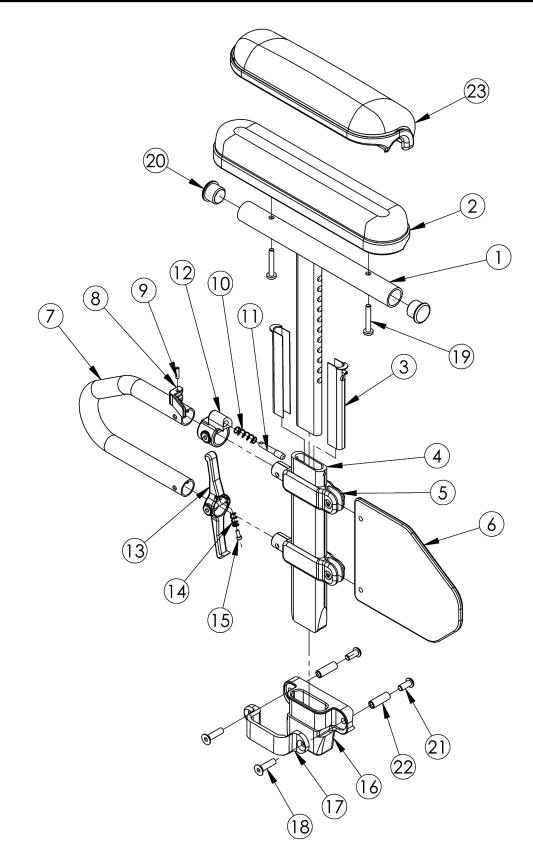

## **Discontinued Catalyst Height Adjustable T-Arm**

| Item Number                       | Part Number | Description                                                                                            | Quantity |
|-----------------------------------|-------------|--------------------------------------------------------------------------------------------------------|----------|
| 1a, 2b, 3-5, 6a,<br>7-15, 19a, 20 | 501682      | Height Adj T-Arm Assm Short Desk w/ Std Pad<br>Left<br>Replaced with 505646                            | 1        |
| 1a, 2b, 3-5, 6a,<br>7-15, 19a, 20 | 501683      | Height Adj T-Arm Assm Short Desk w/ Std Pad<br>Right<br>Replaced with 505646                           | 1        |
| 1a, 2b, 3-5, 6a,<br>7-15, 19a, 20 | 503051      | Height Adj T Armrest, 14"-17" Depths, Desk w/<br>Std Pad PAIR CAT<br><i>Replaced with 505647</i>       | 1        |
| 1b, 2a, 3-5, 6a,<br>7-15, 19a, 20 | 501684      | Height Adj T-Arm Assm Short Full w/ Std Pad Left<br>Replaced with 505644                               | 1        |
| 1b, 2a, 3-5, 6a,<br>7-15, 19a, 20 | 501685      | Height Adj T-Arm Assm Short Full w/ Std Pad<br>Right<br>Replaced with 505644                           | 1        |
| 1b, 2a, 3-5, 6a,<br>7-15, 19a, 20 | 503053      | Height Adj T Armrest, 14"-17" Depths, Full w/ Std<br>Pad PAIR CAT<br>Replaced with 505645              | 1        |
| 1a, 2b, 3-5, 6b,<br>7-15, 19a, 20 | 501686      | Height Adj T-Arm Assm Long Desk w/ Std Pad<br>Left<br>Replaced with 505493                             | 1        |
| 1a, 2b, 3-5, 6b,<br>7-15, 19a, 20 | 501687      | Height Adj T-Arm Assm Long Desk w/ Std Pad<br>Right<br>Replaced with 505493                            | 1        |
| 1a, 2b, 3-5, 6b,<br>7-15, 19a, 20 | 503052      | Height Adj T Armrest, 18"-20" Depths, Desk w/<br>Std Pad PAIR CAT<br>Replaced with 505494              | 1        |
| 1b, 2a, 3-5, 6b,<br>7-15, 19a, 20 | 501688      | Height Adj T-Arm Assm Long Full w/ Std Pad Left<br>Replaced with 505491                                | 1        |
| 1b, 2a, 3-5, 6b,<br>7-15, 19a, 20 | 501689      | Height Adj T-Arm Assm Long Full w/ Std Pad<br>Right<br><i>Replaced with 505491</i>                     | 1        |
| 1b, 2a, 3-5, 6b,<br>7-15, 19a, 20 | 503054      | Height Adj T Armrest, 18"-20" Depths, Full w/ Std<br>Pad PAIR CAT<br>Replaced with505492               | 1        |
| 1a, 2d, 3-5, 6a,<br>7-15, 19b, 20 | 501690      | Height Adj T-Arm Assm Short Desk w/ Waterfall<br>Pad Left<br>Replaced with 505650                      | 1        |
| 1a, 2d, 3-5, 6a,<br>7-15, 19b, 20 | 501691      | Height Adj T-Arm Assm Short Desk w/ Waterfall<br>Pad Right<br>Replaced with 505650                     | 1        |
| 1a, 2d, 3-5, 6a,<br>7-15, 19b, 20 | 503059      | Height Adj T Armrest, 14"-17" Depths, Desk w/<br>Waterfall Pad PAIR CAT<br><i>Replaced with 505651</i> | 1        |
| 1b, 2c, 3-5, 6a,<br>7-15, 19b, 20 | 501692      | Height Adj T-Arm Assm Short Full w/ Waterfall<br>Pad Left<br>Replaced with 505648                      | 1        |
| 1b, 2c, 3-5, 6a,<br>7-15, 19b, 20 | 501693      | Height Adj T-Arm Assm Short Full w/ Waterfall<br>Pad Right<br>Replaced with 505648                     | 1        |

| Armrest, 14"-17" Depths, Full w/<br>PAIR CAT<br>505649<br>Arm Assm Long Desk w/ Waterfall<br>505497<br>Arm Assm Long Desk w/ Waterfall<br>Arm Assm Long Desk w/ Waterfall |
|---------------------------------------------------------------------------------------------------------------------------------------------------------------------------|
| 505497<br>Arm Assm Long Desk w/ Waterfall 1                                                                                                                               |
| ů l                                                                                                                                                                       |
| 505497                                                                                                                                                                    |
| Armrest, 18"-20" Depths, Desk w/<br>PAIR CAT<br>505498                                                                                                                    |
| Arm Assm Long Full w/ Waterfall 1<br>505495                                                                                                                               |
| Arm Assm Long Full w/ Waterfall 1<br>505495                                                                                                                               |
| Armrest, 18"-20" Depths, Full w/<br>PAIR CAT<br>505496                                                                                                                    |
| Arm Assm Short Desk w/ Std Pad<br>er Left CAT<br>505654                                                                                                                   |
| Arm Assm Short Desk w/ Std Pad<br>er Right CAT<br>505654                                                                                                                  |
| Armrest w/ Brackets and Hardware,<br>s, Desk w/ Std Pad PAIR CAT<br>505655                                                                                                |
| Arm Assm Short Full w/ Std Pad and<br>eft CAT 1<br>505652                                                                                                                 |
| Arm Assm Short Full w/ Std Pad and<br>ight CAT 1<br>505652                                                                                                                |
| Armrest w/ Brackets and Hardware,<br>s, Full w/ Std Pad PAIR CAT<br>505653                                                                                                |
| Arm Assm Long Desk w/ Std Pad<br>er Left CAT<br>505501                                                                                                                    |
| Arm Assm Long Desk w/ Std Pad<br>er Right CAT<br>505501                                                                                                                   |
| Armrest w/ Brackets and Hardware,<br>s, Desk w/ Std Pad PAIR CAT<br>505502                                                                                                |
|                                                                                                                                                                           |

| Item Number                              | Part Number | Description                                                                                                                     | Quantity |
|------------------------------------------|-------------|---------------------------------------------------------------------------------------------------------------------------------|----------|
| 1b, 2a, 3-5, 6b,<br>7-18, 19a, 20-<br>22 | 501704      | Height Adj T-Arm Assm Long Full w/ Std Pad and 1" Receiver Left CAT                                                             | 1        |
|                                          |             | Replaced with 505499                                                                                                            |          |
| 1b, 2a, 3-5, 6b,<br>7-18, 19a, 20-<br>22 | 501705      | Height Adj T-Arm Assm Long Full w/ Std Pad and<br>1" Receiver Right CAT<br>Replaced with 505499                                 | 1        |
| 1b, 2a, 3-5, 6b,                         |             |                                                                                                                                 |          |
| 7-18, 19a, 20-<br>22                     | 503021      | Height Adj T Armrest w/ Brackets and Hardware,<br>18"-20" Depths, Full w/ Std Pad PAIR CAT<br><i>Replaced with 505500</i>       | 1        |
| 1a, 2d, 3-5, 6a,<br>7-18, 19b, 20-<br>22 | 501706      | Height Adj T-Arm Assm Short Desk w/ Waterfall<br>Pad and 1" Receiver Left CAT<br><i>Replaced with 505658</i>                    | 1        |
| 1a, 2d, 3-5, 6a,<br>7-18, 19b, 20-<br>22 | 501707      | Height Adj T-Arm Assm Short Desk w/ Waterfall<br>Pad and 1" Receiver Right CAT<br><i>Replaced with 505658</i>                   | 1        |
| 1a, 2d, 3-5, 6a,<br>7-18, 19b, 20-<br>22 | 503055      | Height Adj T Armrest w/ Brackets and Hardware,<br>14"-17" Depths, Desk w/ Waterfall Pad PAIR CAT<br><i>Replaced with 505659</i> | 1        |
| 1b, 2c, 3-5, 6a,<br>7-18, 19b, 20-<br>22 | 501708      | Height Adj T-Arm Assm Short Full w/ Waterfall<br>Pad and 1" Receiver Left CAT<br>Replaced with 505656                           | 1        |
| 1b, 2c, 3-5, 6a,<br>7-18, 19b, 20-<br>22 | 501709      | Height Adj T-Arm Assm Short Full w/ Waterfall<br>Pad and 1" Receiver Right CAT<br>Replaced with 505656                          | 1        |
| 1b, 2c, 3-5, 6a,<br>7-18, 19b, 20-<br>22 | 503057      | Height Adj T Armrest w/ Brackets and Hardware,<br>14"-17" Depths, Full w/ Waterfall Pad PAIR CAT<br>Replaced with 505657        | 1        |
| 1a, 2d, 3-5, 6b,<br>7-18, 19b, 20-<br>22 | 501710      | Height Adj T-Arm Assm Long Desk w/ Waterfall<br>Pad and 1" Receiver Left CAT<br>Replaced with 505505                            | 1        |
| 1a, 2d, 3-5, 6b,<br>7-18, 19b, 20-<br>22 | 501711      | Height Adj T-Arm Assm Long Desk w/ Waterfall<br>Pad and 1" Receiver Right CAT<br>Replaced with 505505                           | 1        |
| 1a, 2d, 3-5, 6b,<br>7-18, 19b, 20-<br>22 | 503056      | Height Adj T Armrest w/ Brackets and Hardware,<br>18"-20" Depths, Desk w/ Waterfall Pad PAIR CAT<br>Replaced with 505506        | 1        |
| 1b, 2c, 3-5, 6b,<br>7-18, 19b, 20-<br>22 | 501712      | Height Adj T-Arm Assm Long Full w/ Waterfall<br>Pad and 1" Receiver Left CAT<br><i>Replaced with 505503</i>                     | 1        |
| 1b, 2c, 3-5, 6b,<br>7-18, 19b, 20-<br>22 | 501713      | Height Adj T-Arm Assm Long Full w/ Waterfall<br>Pad and 1" Receiver Right CAT<br><i>Replaced with 505503</i>                    | 1        |
| 1b, 2c, 3-5, 6b,<br>7-18, 19b, 20-<br>22 | 503058      | Height Adj T Armrest w/ Brackets and Hardware,<br>18"-20" Depths, Full w/ Waterfall Pad PAIR CAT                                | 1        |

| Item Number               | Part Number | Description                                                                         | Quantity |
|---------------------------|-------------|-------------------------------------------------------------------------------------|----------|
| 1a, 3-5, 6a, 7-<br>15, 20 | 100238      | Replaced with 505504   Height Adj T Armrest Short Desk Right   Replaced with 003463 | 1        |
| 1a, 3-5, 6a, 7-<br>15, 20 | 100242      | Height Adj T Armrest Short Desk Left<br>Replaced with 003463                        | 1        |
| 1b, 3-5, 6a, 7-<br>15, 20 | 100239      | Height Adj T Armrest Short Full Right<br>Replaced with 003464                       | 1        |
| 1b, 3-5, 6a, 7-<br>15, 20 | 100243      | Height Adj T Armrest Short Full Left<br>Replaced with 003464                        | 1        |
| 1a, 3-5, 6b, 7-<br>15, 20 | 100240      | Height Adj T Armrest Long Desk Right<br>Replaced with 003465                        | 1        |
| 1a, 3-5, 6b, 7-<br>15, 20 | 100244      | Height Adj T Armrest Long Desk Left<br>Replaced with 003465                         | 1        |
| 1b, 3-5, 6b, 7-<br>15, 20 | 100241      | Height Adj T Armrest Long Full Right<br>Replaced with 003466                        | 1        |
| 1b, 3-5, 6b, 7-<br>15, 20 | 100245      | Height Adj T Armrest Long Full Left<br>Replaced with 003466                         | 1        |
| 16, 17, 18, 21,<br>22     | 501730      | Height Adj T-Arm Receiver Assm 1" CAT                                               | 1        |
| 1a, 20                    | 000091      | Height Adj T Armrest Upper Desk                                                     | 1        |
| 1b, 20                    | 000101      | Height Adj T Armrest Upper Full                                                     | 1        |
| 2a                        | 100500      | Arm Pad Full                                                                        | 1        |
| 2b                        | 100501      | Arm Pad Desk                                                                        | 1        |
| 3                         | 000090      | Height Adjustable T Armrest Shim                                                    | 2        |
| 4                         | 000089      | Height Adjustable T Armrest Post                                                    | 1        |
| 6a                        | 000097      | Height Adj T Armrest Side Guard Short<br>Used with 14-17 Seat Depths                | 1        |
| 6b                        | 000120      | Height Adj T Armrest Side Guard Long<br>Used with 18-20 Seat Depths                 | 1        |
| 7                         | 000095      | Height Adjustable T Armrest Transfer Tube                                           | 1        |
| 9                         | 200257      | Dowel Pin 1/8 x 1/2                                                                 | 1        |
| 10                        | 000134      | Height Adjustable Armrest Lever Spring                                              | 1        |
| 11                        | 000099      | Height Adjustable Armrest Lever Pin                                                 | 1        |
| 12                        | 000096      | Height Adjustable T Armrest Pin Lock Housing                                        | 1        |

| Item Number | Part Number | Description                                                      | Quantity |
|-------------|-------------|------------------------------------------------------------------|----------|
| 8-12        | 500541      | Arm Height Adjustable T Upper Lever Assembly                     | 1        |
| 14          | 000135      | Height Adjustable T Armrest Release Lever<br>Spring              | 1        |
| 15          | 000152      | Height Adjustable T Armrest Release Spring<br>Button             | 1        |
| 16          | 000087      | Height Adjustable T-Arm Receiver 1"                              | 1        |
| 17          | 000088      | Height Adjustable T Armrest Bracket                              | 1        |
| 18          | 100866      | M6 x 20 CLS12.9 DIN7991 FSHCS Blk Zc<br>w/Patch                  | 2        |
| 19a         | 100696      | M5 x 30mm PPH Capscrew<br>Used with Standard Arm Pads            | 2        |
| 19b         | 100654      | M5 x 40 DIN7985 PH Pan HD M/S ZC<br>Used with Waterfall Arm Pads | 2        |
| 20          | 100803      | Tube End Plug 7/8"                                               | 2        |
| 21          | 100667      | M6 x 12 BTN SHCS BLKZC w/Patch                                   | 2        |
| 22          | 000065      | M6 x 23.68 Threaded Barrel                                       | 2        |
| 23a         | 102452      | Waterfall Arm Pad Full                                           | 1        |
| 23b         | 102521      | Waterfall Arm Pad Desk                                           | 1        |