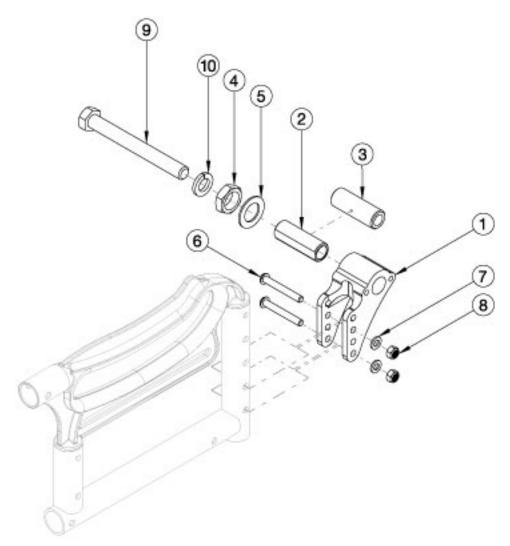

## **Arc Axle Plate**

If a drum brake is present, please navigate to the "Arc Drum Brake" parts manual page.

| Item Number | Part Number | Description                                                                                        | Quantity |
|-------------|-------------|----------------------------------------------------------------------------------------------------|----------|
| 1, 2, 4-8   | 113285      | Axle Plate Assembly, Quick Release, Arc  Used with Quick Release axles. Contains parts for 1 side. | 2        |
| 1-8, 10     | 113286      | Axle Plate Assembly, Fixed, Arc  Used with Fixed axles. Contains parts for 1 side.                 | 2        |
| 1           | 110186      | Axle Plate, Standard                                                                               | 1        |
| 2           | 000985      | Axle Receiver with Flats M18 x 1/2" ID  Used with Quick Release axles                              | 1        |
| 3           | 003239      | Axle Receiver, Threaded Axle  Used with Fixed axles.                                               | 1        |
| 4           | 100514      | Axle Receiver Nut M18 x D12 x 8mm                                                                  | 1        |

| Item Number | Part Number | Description                     | Quantity |
|-------------|-------------|---------------------------------|----------|
| 5           | 004445      | Axle Plate Flat Washer          | 1        |
| 6           | 100670      | M6 x 45 BTN SHCS BLK ZC         | 2        |
| 7           | 100746      | M6 Flat Washer Blk Zn           | 2        |
| 8           | 100658      | M6 Nylock Nut Blk Zn            | 2        |
| 9           | 110293      | HHB, 1/2-13 x 4.5, Grade 8, BLZ | 1        |
| 10          | 110191      | Washer, Lock, 1/2", ZC          | 1        |