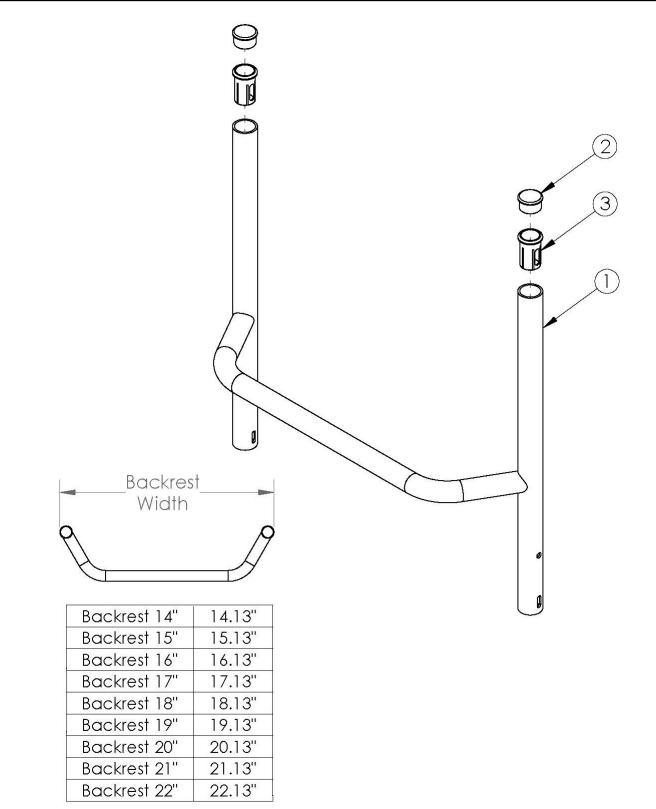

## Rogue ALX Fixed Height Backrest with Non-Adjustable Rigidizer Bar - Growth (Formerly Tsunami)

| Item Number | Part Number | Description                                                                                                                                                      | Quantity |
|-------------|-------------|------------------------------------------------------------------------------------------------------------------------------------------------------------------|----------|
| 1a          | 108997      | Fixed Height Rigid Backrest 7.5", 14" Wide                                                                                                                       | 1        |
|             |             | Used with 9" back height with omit push handles, 13" back<br>height with fold down push handles or 10" back height with<br>standard or low profile push handles  |          |
| 1b          | 108996      | Fixed Height Rigid Backrest 8.5", 14" Wide                                                                                                                       | 1        |
|             |             | Used with 10" back height with omit push handles, 14" back height with fold down push handles or 11" back height with standard or low profile push handles       |          |
| 1c          | 108995      | Fixed Height Rigid Backrest 9.5", 14" Wide                                                                                                                       | 1        |
|             |             | Used with 11" back height with omit push handles, 15" back<br>height with fold down push handles or 12" back height with<br>standard or low profile push handles |          |
| 1d          | 108994      | Fixed Height Rigid Backrest 10.5", 14" Wide                                                                                                                      | 1        |
|             |             | Used with 12" back height with omit push handles, 16" back<br>height with fold down push handles or 13" back height with<br>standard or low profile push handles |          |
| 1e          | 108993      | Fixed Height Rigid Backrest 11.5", 14" Wide                                                                                                                      | 1        |
|             |             | Used with 13" back height with omit push handles, 17" back<br>height with fold down push handles or 14" back height with<br>standard or low profile push handles |          |
| 1f          | 108992      | Fixed Height Rigid Backrest 12.5", 14" Wide                                                                                                                      | 1        |
|             |             | Used with 14" back height with omit push handles, 18" back<br>height with fold down push handles or 15" back height with<br>standard or low profile push handles |          |
| 1g          | 108991      | Fixed Height Rigid Backrest 13.5", 14" Wide                                                                                                                      | 1        |
|             |             | Used with 15" back height with omit push handles or 16" back height with standard or low profile push handles                                                    |          |
| 1h          | 108990      | Fixed Height Rigid Backrest 14.5", 14" Wide                                                                                                                      | 1        |
|             |             | Used with 16" back height with omit push handles or 17" back height with standard or low profile push handles                                                    |          |
| 1i          | 108989      | Fixed Height Rigid Backrest 15.5", 14" Wide                                                                                                                      | 1        |
|             |             | Used with 17" back height with omit push handles or 18" back height with standard or low profile push handles                                                    |          |
| 1j          | 108988      | Fixed Height Rigid Backrest 16.5", 14" Wide                                                                                                                      | 1        |
|             |             | Used with 18" back height with omit push handles                                                                                                                 |          |
| 1k          | 109008      | Fixed Height Rigid Backrest 7.5", 15" Wide                                                                                                                       | 1        |
|             |             | Used with 9" back height with omit push handles, 13" back<br>height with fold down push handles or 10" back height with<br>standard or low profile push handles  |          |
| 11          | 109007      | Fixed Height Rigid Backrest 8.5", 15" Wide                                                                                                                       | 1        |
|             |             | Used with 10" back height with omit push handles, 14" back<br>height with fold down push handles or 11" back height with<br>standard or low profile push handles |          |
| 1m          | 109006      | Fixed Height Rigid Backrest 9.5", 15" Wide                                                                                                                       | 1        |
|             |             | Used with 11" back height with omit push handles, 15" back<br>height with fold down push handles or 12" back height with<br>standard or low profile push handles |          |

| Item Number | Part Number | Description                                                                                                                                                      | Quantity |
|-------------|-------------|------------------------------------------------------------------------------------------------------------------------------------------------------------------|----------|
| 1cc         | 109085      | Fixed Height Rigid Backrest 7.5", 22" Wide                                                                                                                       | 1        |
|             |             | Used with 9" back height with omit push handles, 13" back<br>height with fold down push handles or 10" back height with<br>standard or low profile push handles  |          |
| 1cd         | 109084      | Fixed Height Rigid Backrest 8.5", 22" Wide                                                                                                                       | 1        |
|             |             | Used with 10" back height with omit push handles, 14" back<br>height with fold down push handles or 11" back height with<br>standard or low profile push handles |          |
| 1ce         | 109083      | Fixed Height Rigid Backrest 9.5", 22" Wide                                                                                                                       | 1        |
|             |             | Used with 11" back height with omit push handles, 15" back<br>height with fold down push handles or 12" back height with<br>standard or low profile push handles |          |
| 1cf         | 109082      | Fixed Height Rigid Backrest 10.5", 22" Wide                                                                                                                      | 1        |
|             |             | Used with 12" back height with omit push handles, 16" back<br>height with fold down push handles or 13" back height with<br>standard or low profile push handles |          |
| 1cg         | 109081      | Fixed Height Rigid Backrest 11.5", 22" Wide                                                                                                                      | 1        |
|             |             | Used with 13" back height with omit push handles, 17" back<br>height with fold down push handles or 14" back height with<br>standard or low profile push handles |          |
| 1ch         | 109080      | Fixed Height Rigid Backrest 12.5", 22" Wide                                                                                                                      | 1        |
|             |             | Used with 14" back height with omit push handles, 18" back<br>height with fold down push handles or 15" back height with<br>standard or low profile push handles |          |
| 1ci         | 109079      | Fixed Height Rigid Backrest 13.5", 22" Wide                                                                                                                      | 1        |
|             |             | Used with 15" back height with omit push handles or 16" back height with standard or low profile push handles                                                    |          |
| 1cj         | 109078      | Fixed Height Rigid Backrest 14.5", 22" Wide                                                                                                                      | 1        |
|             |             | Used with 16" back height with omit push handles or 17" back height with standard or low profile push handles                                                    |          |
| 1ck         | 109077      | Fixed Height Rigid Backrest 15.5", 22" Wide                                                                                                                      | 1        |
|             |             | Used with 17" back height with omit push handles or 18" back height with standard or low profile push handles                                                    |          |
| 1cl         | 109076      | Fixed Height Rigid Backrest 16.5", 22" Wide                                                                                                                      | 1        |
|             |             | Used with 18" back height with omit push handles                                                                                                                 |          |
| 2           | 100804      | Tube End Plug 1"                                                                                                                                                 | 2        |
|             |             | Used with omit push handles                                                                                                                                      |          |
| 3           | 000034      | Sleeve 3/4" x 1 1/2"                                                                                                                                             | 2        |
|             |             | Used with standard push handles, low profile push handles or fold down push handles                                                                              |          |