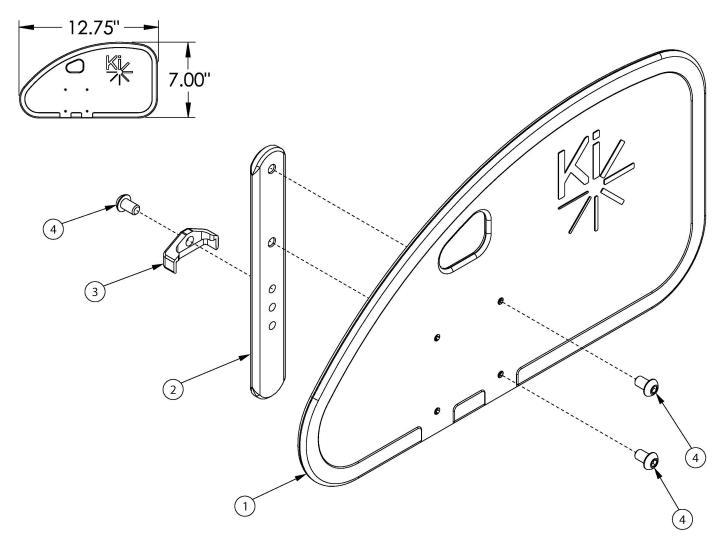

## Catalyst 5 Side Guards - Removable Adult Composite

If retrofitting, side guard receivers may be required

| Item Number | Part Number | Description                                                                              | Quantity |
|-------------|-------------|------------------------------------------------------------------------------------------|----------|
| 1a, 2 - 4   | 112575      | Side Guard Assembly, Front Drilled, Left  Used on folding chairs with 17" depth or less  | 1        |
| 1a, 2 - 4   | 112576      | Side Guard Assembly, Front Drilled, Right  Used on folding chairs with 17" depth or less | 1        |
| 1a, 2 - 4   | 112577      | Side Guard Assembly, Front Drilled, PAIR  Used on folding chairs with 17" depth or less  | 1        |
| 1b, 2 - 4   | 112578      | Side Guard Assembly, Rear Drilled, Left  Used on folding chairs 18" deep or greater.     | 1        |
| 1b, 2 - 4   | 112579      | Side Guard Assembly, Rear Drilled, Right  Used on folding chairs 18" deep or greater.    | 1        |

| Item Number | Part Number | Description                                                                          | Quantity |
|-------------|-------------|--------------------------------------------------------------------------------------|----------|
| 1b, 2 - 4   | 112580      | Side Guard Assembly, Rear Drilled, PAIR  Used on folding chairs 18" deep or greater. | 1        |
| 1a          | 112573      | Side Guard Panel Front Drilled                                                       | 1        |
| 1b          | 112574      | Side Guard Panel Rear Drilled                                                        | 1        |
| 2           | 000140      | Side Guard Post                                                                      | 1        |
| 3           | 001342      | Side Guard Post Stop                                                                 | 1        |
| 4           | 101184      | M6 x 10 BTN SHCS BLKZC w/Patch                                                       | 3        |