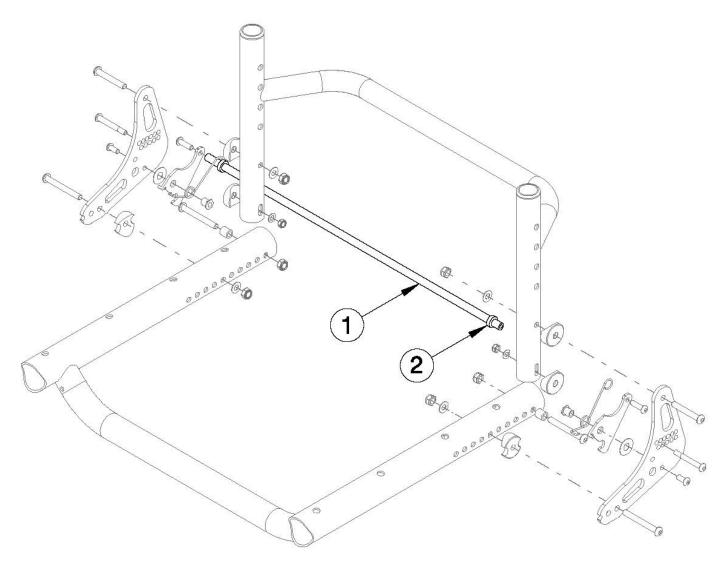

## **Little Wave XP Backrest Mount and Hardware - Growth**

Backrest Release Bar based on seat width

| Item Number | Part Number | Description                             | Quantity | Retail  |
|-------------|-------------|-----------------------------------------|----------|---------|
| 1a, 2       | 503343      | Backrest Release Bar with Retainers 10" | 1        | \$13.27 |
| 1b, 2       | 503344      | Backrest Release Bar with Retainers 11" | 1        | \$13.27 |
| 1c, 2       | 503345      | Backrest Release Bar with Retainers 12" | 1        | \$13.27 |
| 1d, 2       | 503346      | Backrest Release Bar with Retainers 13" | 1        | \$13.27 |
| 1e, 2       | 503347      | Backrest Release Bar with Retainers 14" | 1        | \$18.50 |
| 1f, 2       | 503348      | Backrest Release Bar with Retainers 15" | 1        | \$18.50 |
| 1g, 2       | 503349      | Backrest Release Bar with Retainers 16" | 1        | \$18.50 |

| Item Number | Part Number | Description                             | Quantity | Retail  |
|-------------|-------------|-----------------------------------------|----------|---------|
| 1h, 2       | 503350      | Backrest Release Bar with Retainers 17" | 1        | \$18.50 |
| 1i, 2       | 503351      | Backrest Release Bar with Retainers 18" | 1        | \$18.50 |
| 1j, 2       | 503352      | Backrest Release Bar with Retainers 19" | 1        | \$18.50 |