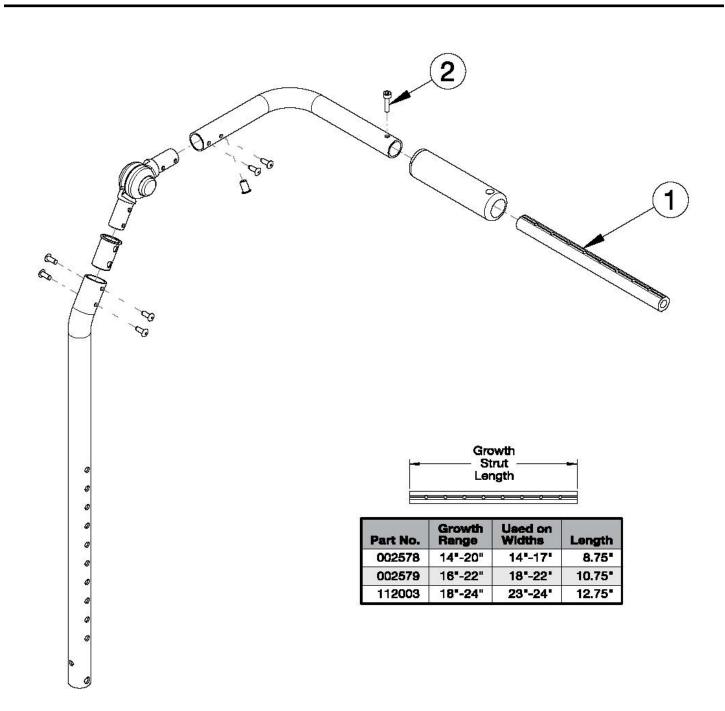

## Focus CR Fixed Height with Adjustable Handle Backrest -Growth

Has your width changed? If yes, verify the current growth strut will work or select appropriately below. If chair was invoiced prior to 12/18/23, an upper back tube assembly is required. If chair was invoiced after to 12/18/23, upper back tube assembly parts can now be purchased individually

| Item Number | Part Number | Description                             | Quantity |
|-------------|-------------|-----------------------------------------|----------|
| 1a, 2       | 503107      | Growth Strut Assembly Short, Focus/Flip | 1        |

| Item Number | Part Number | Description                                                            | Quantity |
|-------------|-------------|------------------------------------------------------------------------|----------|
|             |             | Used on chairs 14"-17" wide                                            |          |
| 1b, 2       | 503108      | Growth Strut Assembly Long, Flip/Focus<br>Used on chairs 18"-22" wide  | 1        |
| 1c, 2       | 114289      | Growth Strut Assembly Extra Long, Focus<br>Used on chairs 23"-24" wide | 1        |