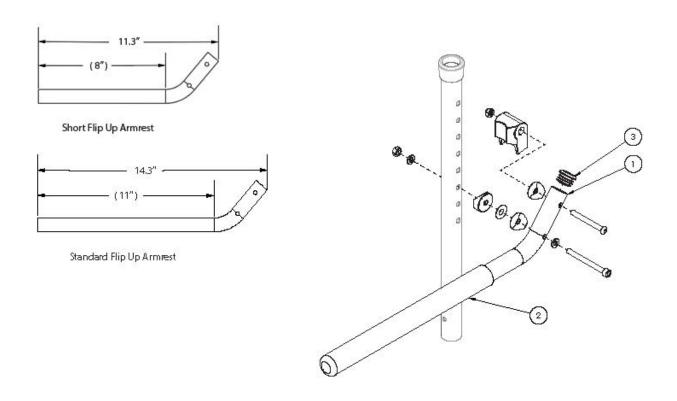

## **Tubular Flip Up Armrest - Growth**

If 10" - 14" deep chair (without a Therafin Tray) has Tubular Flip Up Arms and is growing in depth to 15" or greater, new Tubular Flip Up Armrest Tube Assemblies are required (part number 501250)

| Item Number | Part Number | Description                                                                                                  | Quantity |
|-------------|-------------|--------------------------------------------------------------------------------------------------------------|----------|
| 1a, 2, 3    | 501250      | Tubular Flip Up Armrest Tube Assembly                                                                        | 1        |
| 1b, 2, 3    | 501251      | Tubular Flip Up Armrest Tube Assembly Short  Used if chair depth is 10"-14" and Therafin Tray is not present | 1        |