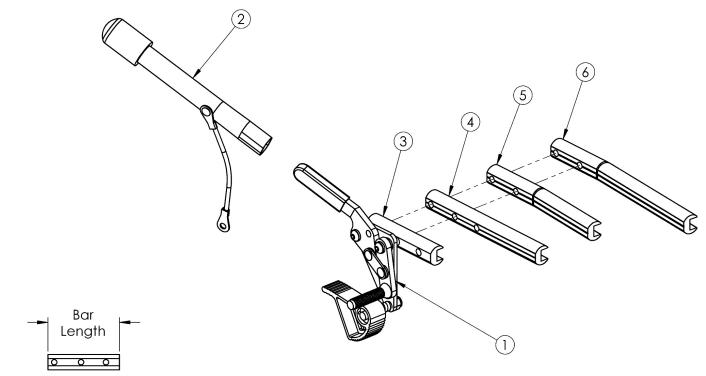

## **Clik Grade Aid**

| Part # | Bar              | Length |
|--------|------------------|--------|
| 003415 | Standard         | 3.5"   |
| 001321 | Extended         | 6.0"   |
| 002574 | Bent             | 6.0"   |
| 003106 | Extended<br>Bent | 8.0"   |

| Item Number | Part Number | Description                                                                                                                                 | Quantity | Retail   |
|-------------|-------------|---------------------------------------------------------------------------------------------------------------------------------------------|----------|----------|
| 1a, 3       | 503830      | Wheel Lock Push Grade Aid, Left w/ Instruction  This kit contains 102987 wheel lock along with an instruction for reversing the wheel lock  | 1        | \$86.80  |
| 1b, 3       | 503831      | Wheel Lock Push Grade Aid, Right w/ Instruction  This kit contains 102988 wheel lock along with an instruction for reversing the wheel lock | 1        | \$86.80  |
| 1a, 2, 3    | 502655      | Wheel Lock Push Grade Aid With Extension Left                                                                                               | 1        | \$101.31 |
| 1b, 2, 3    | 502656      | Wheel Lock Push Grade Aid With Extension Right                                                                                              | 1        | \$101.31 |
| 2           | 200369      | Wheel Lock Extension 6" long extension                                                                                                      | 1        | \$16.50  |
| 3           | 003415      | Standard Wheel Lock Bar                                                                                                                     | 1        | \$17.07  |
| 4           | 001321      | Wheel Lock Mount Bar Extended  Used as needed                                                                                               | 1        | \$10.01  |

| Item Number | Part Number | Description                      | Quantity | Retail  |
|-------------|-------------|----------------------------------|----------|---------|
| 5           | 002574      | Wheel Lock Bar Bent              | 1        | \$16.04 |
|             |             | Used with Offset Frame           |          |         |
| 6           | 003106      | Extended Wheel Lock Bar Bent     | 1        | \$19.96 |
|             |             | Used as needed with Offset Frame |          |         |