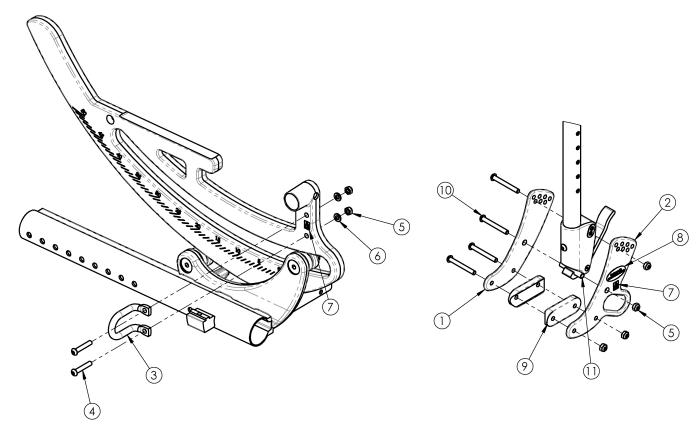

## **Focus CR Transit**

Notice: Chair configuration review required prior to parts being quoted or ordered.

| Item Number    | Part Number | Description                                                                                                                  | Quantity |
|----------------|-------------|------------------------------------------------------------------------------------------------------------------------------|----------|
| 2a - 10        | 501096      | Transit Retrofit Kit Focus                                                                                                   | 1        |
|                |             | This kit is a complete retrofit, containing a pair of front transit brackets with attaching hardware and transit backplates. |          |
| 2b - 9         | 503318      | Transit Retrofit Kit Reclining Back Focus                                                                                    | 1        |
|                |             | This kit is a complete retrofit, containing a pair of front transit brackets with attaching hardware and transit backplates. |          |
| 1, 2a, 5, 7-11 | 501095      | Backrest Hardware Kit Transit Focus (PAIR)                                                                                   | 1        |
| 3 - 7          | 115745      | Rotary Frame Hardware Kit Transit Focus (PAIR)                                                                               | 1        |
|                |             | This kit contains a pair of front transit brackets with attaching hardware                                                   |          |
| 1              | 001071      | Back Plate Std TILT                                                                                                          | 2        |
| 2a             | 001421      | Back Plate Transit Inner TILT                                                                                                | 2        |
| 2b             | 001263      | Back Plate, Recline, Transit Tilt                                                                                            | 2        |

| Item Number | Part Number | Description                                                                                         | Quantity |
|-------------|-------------|-----------------------------------------------------------------------------------------------------|----------|
|             |             | For full hardware used with the Reclining Backrest, please see the Focus CR Reclining Backrest page |          |
| 4           | 101811      | M6 x 35 BHCS Blk Zn                                                                                 | 4        |
| 5           | 100658      | M6 Nylock Nut Blk Zn                                                                                | 12       |
| 6           | 100746      | M6 Flat Washer Blk Zn                                                                               | 4        |
| 9           | 002594      | Saddle, Dual, 1" OD X 1.75 SP                                                                       | 4        |
| 10          | 101781      | M6 x 50mm Partial Thread BHCS Blk ZC                                                                | 8        |
| 11          | 002738      | Spacer .313 OD x .243 ID x 1.68 long                                                                | 2        |