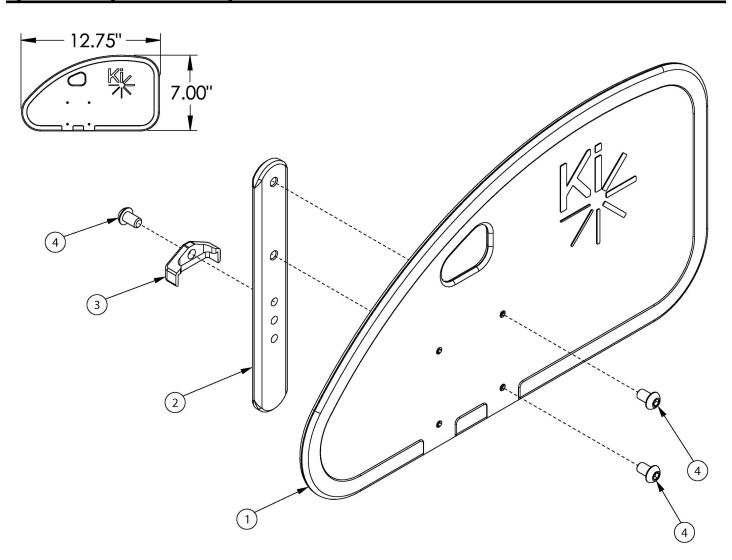

## Rogue ALX Side Guards - Removable Adult Composite (Formerly Tsunami)

If retrofitting, side guard receivers may be required

| Item Number | Part Number | Description                                                                            | Quantity |
|-------------|-------------|----------------------------------------------------------------------------------------|----------|
| 1-4         | 112578      | Side Guard Assembly, Rear Drilled, Left<br>Used on all configurations of rigid chairs. | 1        |
| 1-4         | 112579      | Side Guard Assembly, Rear Drilled, Right Used on all configurations of rigid chairs.   | 1        |
| 1-4         | 112580      | Side Guard Assembly, Rear Drilled, PAIR<br>Used on all configurations of rigid chairs. | 1        |
| 1           | 112574      | Side Guard Panel Rear Drilled                                                          | 1        |
| 2           | 000140      | Side Guard Post                                                                        | 1        |

| Item Number | Part Number | Description                    | Quantity |
|-------------|-------------|--------------------------------|----------|
| 3           | 001342      | Side Guard Post Stop           | 1        |
| 4           | 101184      | M6 x 10 BTN SHCS BLKZC w/Patch | 3        |