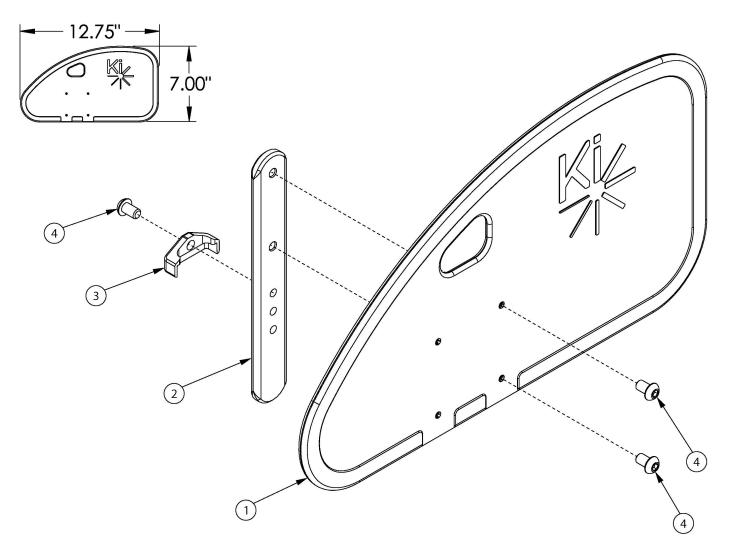

## **Ethos Side Guards - Removable Adult Composite**

If retrofitting, side guard receivers may be required

| Item Number | Part Number | Description                                                                           | Quantity |
|-------------|-------------|---------------------------------------------------------------------------------------|----------|
| 1-4         | 112578      | Side Guard Assembly, Rear Drilled, Left  Used on all configurations of rigid chairs.  | 1        |
| 1-4         | 112579      | Side Guard Assembly, Rear Drilled, Right  Used on all configurations of rigid chairs. | 1        |
| 1-4         | 112580      | Side Guard Assembly, Rear Drilled, PAIR  Used on all configurations of rigid chairs.  | 1        |
| 1           | 112574      | Side Guard Panel Rear Drilled                                                         | 1        |
| 2           | 000140      | Side Guard Post                                                                       | 1        |
| 3           | 001342      | Side Guard Post Stop                                                                  | 1        |

| Item Number | Part Number | Description                    | Quantity |
|-------------|-------------|--------------------------------|----------|
| 4           | 101184      | M6 x 10 BTN SHCS BLKZC w/Patch | 3        |