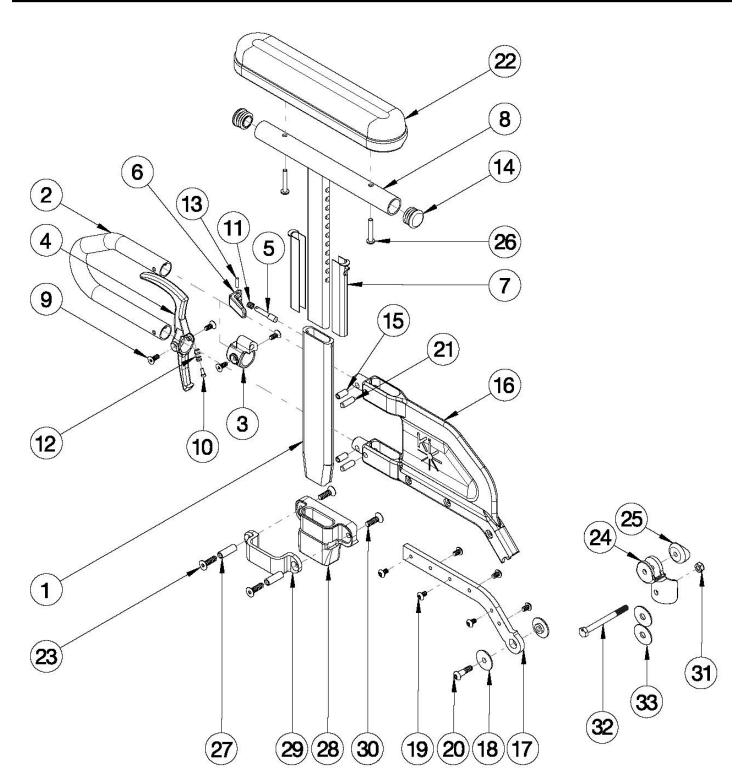

## **Catalyst 5 Height Adjustable Flip Back T-Arm**

Short Side Shield used with 14"-17" Seat Depths. Long Side Shield used with 18"-20" Seat Depths If retrofitting, Receivers are needed. If retrofitting to Height Adjustable Flip Back T-Arms and One Arm Drive is present, a new drive shaft may be required. In addition to a new drive shaft, order the corresponding hardware kit: 109438 for Blade Style One Arm Drive, 503433 for Hex Style One Arm Drive or 112898 for Quick Release Style One Arm Drive

| Item Number                                                  | Part Number | Description                                                                                                                                  | Quantity |
|--------------------------------------------------------------|-------------|----------------------------------------------------------------------------------------------------------------------------------------------|----------|
| 1-7, 8a, 9-15,<br>16a, 17a, 18-<br>21, 22b, 23-32            | 504573      | Height Adjustable Flip Back T-Arm Short Desk<br>with Standard Pad and Receiver Assembly,<br>Catalyst 5                                       | 1        |
| 1-7, 8b, 9-15,<br>16a, 17a, 18-<br>21, 22a, 23-32            | 504574      | Height Adjustable Flip Back T-Arm Short Full with Standard Pad and Receiver Assembly, Catalyst 5                                             | 1        |
| 1-7, 8a, 9-15,<br>16b, 17b, 18-<br>21, 22b, 23-32            | 504575      | Height Adjustable Flip Back T-Arm Long Desk<br>with Standard Pad and Receiver Assembly,<br>Catalyst 5                                        | 1        |
| 1-7, 8b, 9-15,<br>16b, 17b, 18-<br>21, 22a, 23-32            | 504576      | Height Adjustable Flip Back T-Arm Long Full with Standard Pad and Receiver Assembly, Catalyst 5                                              | 1        |
| 1-7, 8a, 9-15,<br>16a, 17a, 18-<br>21, 22b, 24-26,<br>31, 32 | 504569      | Height Adjustable Flip Back T-Arm Short Desk with Standard Pad Assembly, Catalyst 5                                                          | 1        |
| 1-7, 8b, 9-15,<br>16a, 17a, 18-<br>21, 22a, 24-26,<br>31, 32 | 504570      | Height Adjustable Flip Back T-Arm Short Full with Standard Pad Assembly, Catalyst 5                                                          | 1        |
| 1-7, 8a, 9-15,<br>16b, 17b, 18-<br>21, 22b, 24-26,<br>31, 32 | 504571      | Height Adjustable Flip Back T-Arm Long Desk with Standard Pad Assembly, Catalyst 5                                                           | 1        |
| 1-7, 8b, 9-15,<br>16b, 17b, 18-<br>21, 22a, 24-26,<br>31, 32 | 504572      | Height Adjustable Flip Back T-Arm Long Full with Standard Pad Assembly, Catalyst 5                                                           | 1        |
| 1-7, 9-13, 15,<br>16a, 17a, 18-<br>21, 24, 25, 31,<br>32     | 504567      | Height Adjustable Flip Back T-Arm Short Retrofit Assembly, Catalyst 5                                                                        | 1        |
|                                                              |             | This kit is used to retrofit from a Height Adjustable T-Arm to<br>a Height Adjustable Flip Back T-Arm. This kit is to retrofit<br>one side.  |          |
| 1-7, 9-13, 15,<br>16b, 17b, 18-<br>21, 24, 25, 31,<br>32     | 504568      | Height Adjustable Flip Back T-Arm Long Retrofit Assembly, Catalyst 5                                                                         | 1        |
|                                                              |             | This kit is used to retro fit from a Height Adjustable T-Arm<br>to a Height Adjustable Flip Back T-Arm. This kit is to retrofit<br>one side. |          |
| 1-7, 9-13, 15,<br>16a, 17a, 19,<br>21                        | 004158      | Height Adjustable Flip Back T-Arm Lower<br>Assembly Short<br>Does not include t-arm upper, arm pad or arm pad screws                         | 1        |
| 1-7, 9-13, 15,<br>16b, 17b, 19,<br>21                        | 004159      | Height Adjustable Flip Back T-Arm Lower<br>Assembly Long                                                                                     | 1        |
| 1-7, 8a, 9-15,                                               |             | Does not include t-arm upper, arm pad or arm pad screws                                                                                      |          |
| 16a, 17a, 19,<br>21                                          | 003459      | Height Adjustable Flip Back T-Arm Short Desk<br>Does not include arm pad or arm pad screws                                                   | 1        |
| 1-7, 8b, 9-15,<br>16a, 17a, 19,<br>21                        | 003460      | Height Adjustable Flip Back T-Arm Short Full                                                                                                 | 1        |
|                                                              |             | Does not include arm pad or arm pad screws                                                                                                   |          |

| Item Number                           | Part Number | Description                                                                                                                                                                                                                                   | Quantity |
|---------------------------------------|-------------|-----------------------------------------------------------------------------------------------------------------------------------------------------------------------------------------------------------------------------------------------|----------|
| 1-7, 8a, 9-15,<br>16b, 17b, 19,<br>21 | 003461      | Height Adjustable Flip Back T-Arm Long Desk<br>Does not include arm pad or arm pad screws                                                                                                                                                     | 1        |
| 1-7, 8b, 9-15,<br>16b, 17b, 19,<br>21 | 003462      | Height Adjustable Flip Back T-Arm Long Full<br>Does not include arm pad or arm pad screws                                                                                                                                                     | 1        |
| 18, 20, 24, 25                        | 112958      | Armrest Flip Back Height Adj T-Arm Hinge<br>Assembly, PAIR, Catalyst 5<br>This kit is for a pair of hinge assemblies. A pair is required<br>as a replacement as of May 19th, 2021                                                             | 1        |
| 31, 32                                | 504577      | Height Adjustable Flip Back T-Arm Mounting<br>Hardware Assembly<br>This kit contains various mounting hardware for multiple<br>configurations                                                                                                 | 1        |
| 31, 32, 33                            | 114401      | Height Adjustable Flip Back T-Arm Mounting<br>Hardware Assembly, Rear Seat Height Range<br>11.5" - 16"<br>This kit contains various mounting hardware for multiple<br>configurations. Use this kit if the rear seat height is 11.5" -<br>16". | 1        |
| 3, 5, 6, 9, 11,<br>13                 | 504560      | Height Adjustable Flip Back T-Arm Latch<br>Assembly                                                                                                                                                                                           | 1        |
| 4, 9, 10, 12                          | 504561      | Height Adjustable Flip Back T-Arm Release Lever<br>Assembly                                                                                                                                                                                   | 1        |
| 23, 27-30                             | 501730      | Height Adj T-Arm Receiver Assm 1" CAT                                                                                                                                                                                                         | 1        |
| 1                                     | 003420      | T-Arm Post                                                                                                                                                                                                                                    | 1        |
| 2                                     | 000095      | Height Adjustable T Armrest Transfer Tube                                                                                                                                                                                                     | 1        |
| 7                                     | 000090      | Height Adjustable T Armrest Shim                                                                                                                                                                                                              | 2        |
| 8a, 14                                | 112906      | Height Adjustable T Armrest Upper Desk w/ Tube<br>End Plug                                                                                                                                                                                    | 1        |
| 8b, 14                                | 112907      | Height Adjustable T Armrest Upper Full w/ Tube<br>End Plug                                                                                                                                                                                    | 1        |
| 14                                    | 100803      | Tube End Plug 7/8"                                                                                                                                                                                                                            | 2        |
| 15, 16a, 21                           | 504562      | Height Adjustable Flip Back T-Arm Side Shield Short                                                                                                                                                                                           | 1        |
| 15, 16b, 21                           | 504563      | Height Adjustable Flip Back T-Arm Side Shield Long                                                                                                                                                                                            | 1        |
| 17a, 19                               | 504564      | Height Adjustable Flip Back T-Arm Metal Insert<br>Short                                                                                                                                                                                       | 1        |
| 17b, 19                               | 504565      | Height Adjustable Flip Back T-Arm Metal Insert Long                                                                                                                                                                                           | 1        |
| 22a                                   | 100500      | Arm Pad Full                                                                                                                                                                                                                                  | 1        |
| 22b                                   | 100501      | Arm Pad Desk                                                                                                                                                                                                                                  | 1        |
| 23                                    | 100866      | M6 x 20 CLS12.9 DIN7991 FSHCS Blk Zc w/Patch                                                                                                                                                                                                  | 2        |
| 26                                    | 100696      | M5 x 30mm PPH Capscrew                                                                                                                                                                                                                        | 2        |

| Item Number | Part Number | Description                                                                                                                                                                      | Quantity |
|-------------|-------------|----------------------------------------------------------------------------------------------------------------------------------------------------------------------------------|----------|
| 27          | 000065      | M6 x 23.68 Threaded Barrel                                                                                                                                                       | 2        |
| 28          | 000087      | Height Adjustable T-Arm Receiver 1"                                                                                                                                              | 1        |
| 29          | 000088      | Height Adjustable T Armrest Bracket                                                                                                                                              | 1        |
| 30          | 100667      | M6 x 12 BTN SHCS BLKZC w/Patch                                                                                                                                                   | 2        |
| 33          | 100881      | 1" Washer Plastic<br>Used if Rear Seat Height is 11.5" - 16". Depending on axle<br>plate position, quantity required is either 12, 15 or 18. See<br>Technical Manual for set up. | 18       |