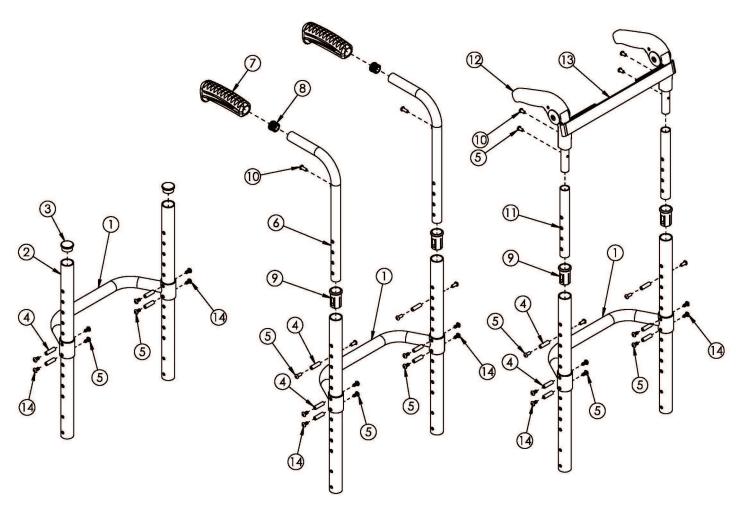

## (Discontinued 2) Ethos / Rogue Fixed Height Back Post with Adjustable Height Rigidizer Bar

If chair was ordered with Rigid Locking Fold Down Back, please see Rigid Fixed Height Back Post with Adjustable Height Rigidizer Bar page. Effective on Rogue starting with serial number RG0016612. If retrofitting to this backrest on Rogue, a new backrest mount and hardware may be required. Tension Straps (#13) are based on seat width and used in combination with back upholstery.

| Item Number    | Part Number | Description                                                                                      | Quantity |
|----------------|-------------|--------------------------------------------------------------------------------------------------|----------|
| 5, 10, 11a, 12 | 110529      | Fold Down Push Handle Assembly, Fixed, 12"<br>Back Height<br>Used with 12" back height           | 1        |
| 5, 10, 11b, 12 | 110530      | Fold Down Push Handle Assembly, Fixed, 13-18"<br>Back Height<br>Used with 13" - 18" back heights | 1        |
| 6, 7a, 8       | 110384      | Standard Push Handle Assembly<br>Used with 9" - 18" back heights                                 | 1        |
| 6, 7b, 8       | 110385      | Low Profile Push Handle Assembly<br>Used with 9" - 18" back heights                              | 1        |
| 1a             | 000527      | Adjustable Height Rigidizer Bar 12" Wide                                                         | 1        |

| Item Number | Part Number | Description                                                                                                                                                                                          | Quantity |
|-------------|-------------|------------------------------------------------------------------------------------------------------------------------------------------------------------------------------------------------------|----------|
| 1b          | 000528      | Adjustable Height Rigidizer Bar 13" Wide                                                                                                                                                             | 1        |
| 1c          | 000185      | Adjustable Height Rigidizer Bar 14" Wide                                                                                                                                                             | 1        |
| 1d          | 000186      | Adjustable Height Rigidizer Bar 15" Wide                                                                                                                                                             | 1        |
| 1e          | 000187      | Adjustable Height Rigidizer Bar 16" Wide                                                                                                                                                             | 1        |
| 1f          | 000188      | Adjustable Height Rigidizer Bar 17" Wide                                                                                                                                                             | 1        |
| 1g          | 000189      | Adjustable Height Rigidizer Bar 18" Wide                                                                                                                                                             | 1        |
| 1h          | 000190      | Adjustable Height Rigidizer Bar 19" Wide                                                                                                                                                             | 1        |
| 1i          | 000191      | Adjustable Height Rigidizer Bar 20" Wide                                                                                                                                                             | 1        |
| 2a, 3       | 110364      | Fixed Height Back Post with Tube End Plug, 9"<br>Back Height<br>Used with 9" back height with omit push handles                                                                                      | 2        |
| 2b, 3       | 110365      | Fixed Height Back Post with Tube End Plug, 10"<br>Back Height<br>Used with 10" back height with omit push handles                                                                                    | 2        |
| 2c, 3       | 110366      | Fixed Height Back Post with Tube End Plug, 11"<br>Back Height<br>Used with 11" back height with omit push handles                                                                                    | 2        |
| 2d, 3       | 110367      | Fixed Height Back Post with Tube End Plug, 12"<br>Back Height<br>Used with 12" back height with omit push handles                                                                                    | 2        |
| 2e, 3       | 110368      | Fixed Height Back Post with Tube End Plug, 13"<br>Back Height<br>Used with 13" back height with omit push handles                                                                                    | 2        |
| 2f, 3       | 110369      | Fixed Height Back Post with Tube End Plug, 14"<br>Back Height<br>Used with 14" back height with omit push handles                                                                                    | 2        |
| 2g, 3       | 110370      | Fixed Height Back Post with Tube End Plug, 15"<br>Back Height<br>Used with 15" back height with omit push handles                                                                                    | 2        |
| 2h, 3       | 110371      | Fixed Height Back Post with Tube End Plug, 16"<br>Back Height<br>Used with 16" back height with omit push handles                                                                                    | 2        |
| 2i, 3       | 110372      | Fixed Height Back Post with Tube End Plug, 17"<br>Back Height<br>Used with 17" back height with omit push handles                                                                                    | 2        |
| 2j, 3       | 110373      | Fixed Height Back Post with Tube End Plug, 18"<br>Back Height<br>Used with 18" back height with omit push handles                                                                                    | 2        |
| 2k, 9       | 110374      | Fixed Height Back Post with Sleeve, 9" Back<br>Height<br>Used with 9" back height with standard push handles or low<br>profile push handles, or with fold down push handles and<br>12" back height   | 2        |
| 2a, 9       | 110375      | Fixed Height Back Post with Sleeve, 10" Back<br>Height<br>Used with 10" back height with standard push handles or<br>low profile push handles, or with fold down push handles<br>and 13" back height | 2        |

| Item Number | Part Number | Description                                                                                                                                                                                                                                            | Quantity |
|-------------|-------------|--------------------------------------------------------------------------------------------------------------------------------------------------------------------------------------------------------------------------------------------------------|----------|
| 2b, 9       | 110376      | Fixed Height Back Post with Sleeve, 11" Back<br>Height<br>Used with 11" back height with standard push handles or<br>low profile push handles, or with fold down push handles<br>and 14" back height                                                   | 2        |
| 2c, 9       | 110377      | Fixed Height Back Post with Sleeve, 12" Back<br>Height<br>Used with 12" back height with standard push handles or<br>low profile push handles, or with fold down push handles<br>and 15" back height                                                   | 2        |
| 2d, 9       | 110378      | Fixed Height Back Post with Sleeve, 13" Back<br>Height<br>Used with 13" back height with standard push handles or<br>low profile push handles, or with fold down push handles<br>and 16" back height                                                   | 2        |
| 2e, 9       | 110379      | Fixed Height Back Post with Sleeve, 14" Back<br>Height<br>Used with 14" back height with standard push handles or<br>low profile push handles, or with fold down push handles<br>and 17" back height                                                   | 2        |
| 2f, 9       | 110380      | Fixed Height Back Post with Sleeve, 15" Back<br>Height<br>Used with 15" back height with standard push handles or<br>low profile push handles, or with fold down push handles<br>and 18" back height                                                   | 2        |
| 2g, 9       | 110381      | Fixed Height Back Post with Sleeve, 16" Back<br>Height<br>Used with 16" back height with standard push handles or<br>low profile push handles                                                                                                          | 2        |
| 2h, 9       | 110382      | Fixed Height Back Post with Sleeve, 17" Back<br>Height<br>Used with 17" back height with standard push handles or<br>low profile push handles                                                                                                          | 2        |
| 2i, 9       | 110383      | Fixed Height Back Post with Sleeve, 18" Back<br>Height<br>Used with 18" back height with standard push handles or<br>low profile push handles                                                                                                          | 2        |
| 3           | 100804      | Tube End Plug 1"                                                                                                                                                                                                                                       | 2        |
| 4           | 000073      | M5 x 24 Threaded Barrel                                                                                                                                                                                                                                | 6        |
| 5           | 100669      | M5 x 10 BTN SHCS BLKZC w/Patch                                                                                                                                                                                                                         | 8        |
| 7a          | 109432      | Ergo Push Handle Grip 3/4" Standard with Instruction                                                                                                                                                                                                   | 1        |
| 8           | 100638      | Tube End Plug 3/4"                                                                                                                                                                                                                                     | 1        |
| 9           | 000034      | Sleeve 3/4" x 1 1/2"                                                                                                                                                                                                                                   | 2        |
| 10          | 100734      | M5 x 16 PHMS ZC<br>Used to mount back upholstery and/or Fold Down Push<br>Handle                                                                                                                                                                       | 2        |
| 12          | 001735      | Folding Handle Assembly Rigid<br>This is to replace an existing Fold Down Push Handle. If<br>wanting to retrofit to the Fold Down Push Handle, order one<br>of the following complete assemblies based on the desired<br>back height: 110529 or 110530 | 1        |