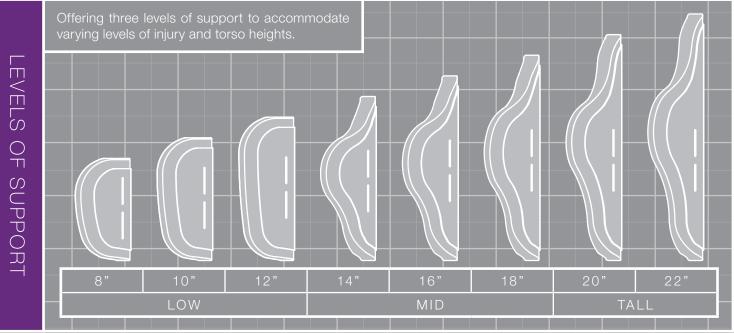

#### BACK SHELL DESIGN

Anthropometric data was used to understand how shape changes as height and width change to provide the best possible fit from the smallest number of shapes. Axiom Backs are designed with a lightweight aluminum shell that is formed into your choice of 4 different contour shapes and 3 levels of support options, creating optimal trunk stability and a personalized fit.