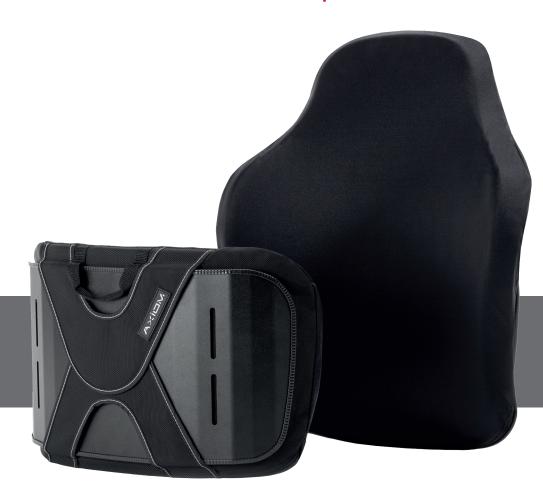

#### BACK SHELL DESIGN

Anthropometric data was used to understand how shape changes as height and width change to provide the best possible fit from the smallest number of shapes. Axiom Backs are designed with a lightweight aluminum shell that is formed into your choice of 4 different contour shapes and 3 levels of support options, creating optimal trunk stability and a personalized fit.