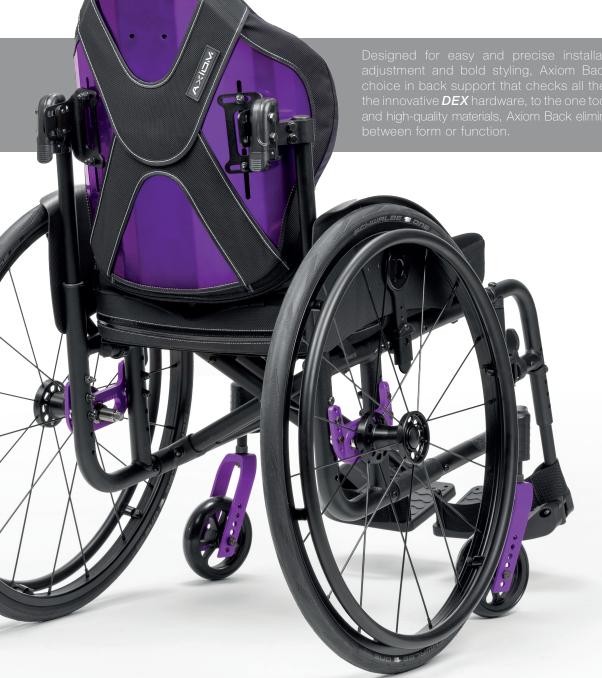

## UNIVERSAL COMPATIBILITY

Axiom Back features the most adaptable hardware ever. Select an Axiom Back for your wheelchair and our incredibly intuitive in DEX ing (DEX) hardware will make installation and adjustment a snap! The mounting clamp of **DEX** hardware takes up the least amount of space on the back post and works with all back post styles, sizes and tube diameters. It takes the guess work out of choosing hardware.

### INTUITIVE ATTACHMENT

Remove the Axiom Back in a snap! Push the auto-resetting release levers under and simply lift the back to remove. The tall pins and cone shaped receivers automatically in DEX the back into place. Simply push down and you'll hear an audible click. Dynamically transit tested to the WC20 standard, you can rest assured the Axiom back with the rider in the chair. provides secure support.

#### INFINITE ADJUSTABILITY

Axiom Back provides independent height, depth and angle adjustment without the need to move the clamp on the back cane. The indexing feature of the brackets allows for simple symmetrical alignment. **DEX** hardware makes it possible to adjust the back for the proper fit