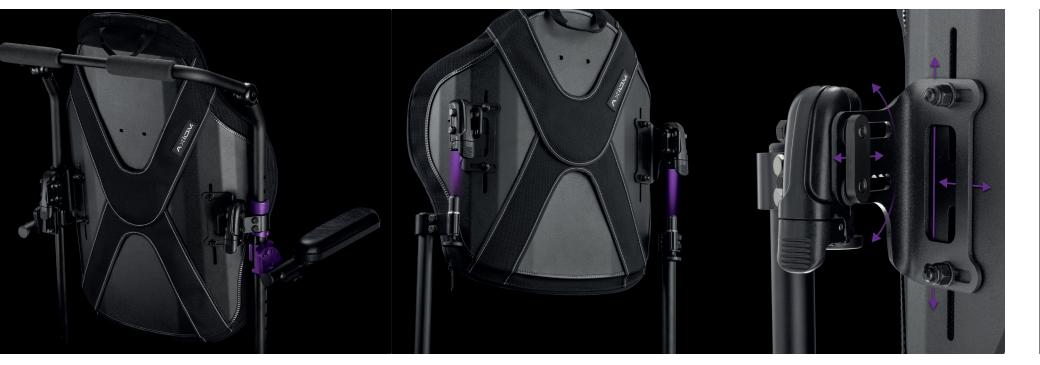

## UNIVERSAL COMPATIBILITY

Axiom Back features the most adaptable hardware ever. Select an Axiom Back for your wheelchair and our incredibly intuitive in DEX ing (DEX) hardware will make installation and adjustment a snap! The mounting clamp of **DEX** hardware takes up the least amount of space on the back post and works with all back post styles, sizes and tube diameters. It takes the guess work out of choosing hardware.

### INTUITIVE ATTACHMENT

Remove the Axiom Back in a snap! Push the auto-resetting release levers under and simply lift the back to remove. The tall pins and cone shaped receivers automatically in DEX the back into place. Simply push down and you'll hear an audible click. Dynamically transit tested to the WC20 standard, you can rest assured the Axiom back with the rider in the chair. provides secure support.

#### INFINITE ADJUSTABILITY

Axiom Back provides independent height, depth and angle adjustment without the need to move the clamp on the back cane. The indexing feature of the brackets allows for simple symmetrical alignment. **DEX** hardware makes it possible to adjust the back for the proper fit