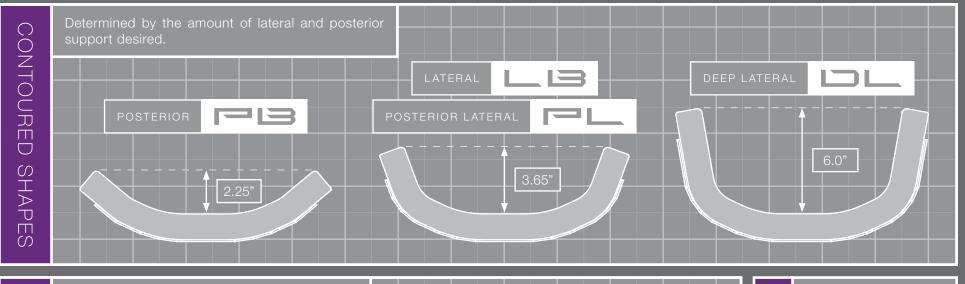

#### BACK SHELL DESIGN

Anthropometric data was used to understand how shape changes as height and width change to provide the best possible fit from the smallest number of shapes. Axiom Backs are designed with a lightweight aluminum shell that is formed into your choice of 4 different contour shapes and 3 levels of support options, creating optimal trunk stability and a personalized fit.