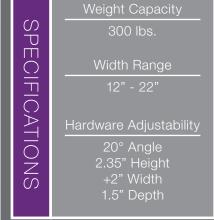

Like you have come to expect from the Axiom brand, the Axiom Back was designed with no compromise between durability and comfort. Built with high quality, high resiliency foam and revolutionary Darlexx® fabric. This stretch fabric with elastic monolithic membrane layer is breathable yet waterproof, so you can stay comfortable on a hot day and don't have to worry about getting caught in the rain.

#### BACK SHELL DESIGN

Anthropometric data was used to understand how shape changes as height and width change to provide the best possible fit from the smallest number of shapes. Axiom Backs are designed with a lightweight aluminum shell that is formed into your choice of 4 different contour shapes and 3 levels of support options, creating optimal trunk stability and a personalized fit.