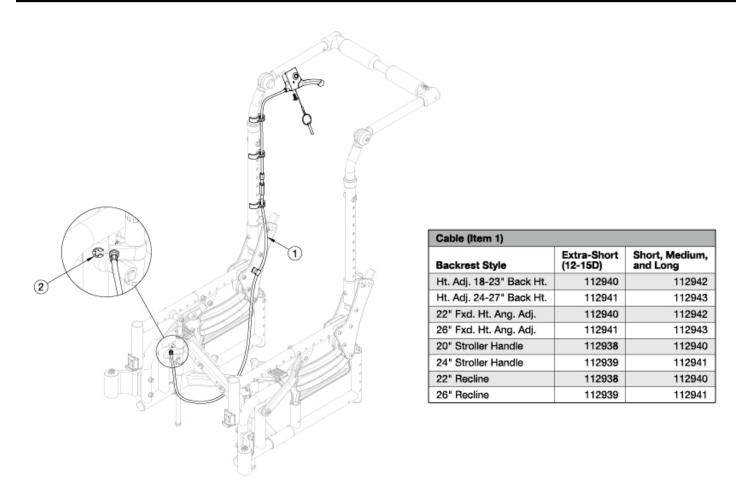

## **Arc Dual Hand Tilt Mechanism - Growth**

Is your depth changing? Will your existing tilt cables achieve your new depth? If no, please select the appropriate tilt cable based off your new configuration on the table above. Each cable kit contains two cables and two e-rings.

| Item Number | Part Number | Description                    | Quantity |
|-------------|-------------|--------------------------------|----------|
| 1a, 2       | 112938      | Cable, Tilt, Dual, Short, Arc  | 1        |
| 1b, 2       | 112939      | Cable, Tilt, Dual, Medium, Arc | 1        |
| 1c, 2       | 112940      | Cable, Tilt, Dual, Long, Arc   | 1        |
| 1d, 2       | 112941      | Cable, Tilt, Dual, XL, Arc     | 1        |
| 1e, 2       | 112942      | Cable, Tilt, Dual, XXL, Arc    | 1        |
| 1f, 2       | 112943      | Cable, Tilt, Dual, XXXL, Arc   | 1        |