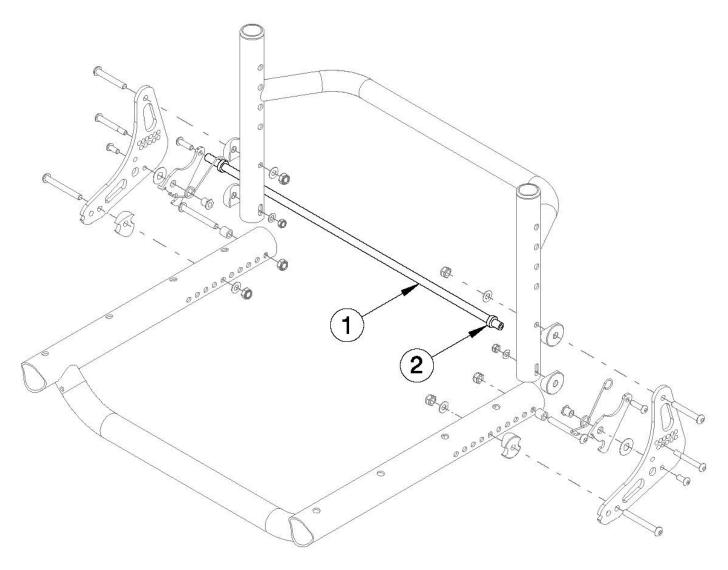

## **Little Wave XP Backrest Mount and Hardware - Growth**

Backrest Release Bar based on seat width

| Item Number | Part Number | Description                             | Quantity |
|-------------|-------------|-----------------------------------------|----------|
| 1a, 2       | 503343      | Backrest Release Bar with Retainers 10" | 1        |
| 1b, 2       | 503344      | Backrest Release Bar with Retainers 11" | 1        |
| 1c, 2       | 503345      | Backrest Release Bar with Retainers 12" | 1        |
| 1d, 2       | 503346      | Backrest Release Bar with Retainers 13" | 1        |
| 1e, 2       | 503347      | Backrest Release Bar with Retainers 14" | 1        |
| 1f, 2       | 503348      | Backrest Release Bar with Retainers 15" | 1        |
| 1g, 2       | 503349      | Backrest Release Bar with Retainers 16" | 1        |

| Item Number | Part Number | Description                             | Quantity |
|-------------|-------------|-----------------------------------------|----------|
| 1h, 2       | 503350      | Backrest Release Bar with Retainers 17" | 1        |
| 1i, 2       | 503351      | Backrest Release Bar with Retainers 18" | 1        |
| 1j, 2       | 503352      | Backrest Release Bar with Retainers 19" | 1        |