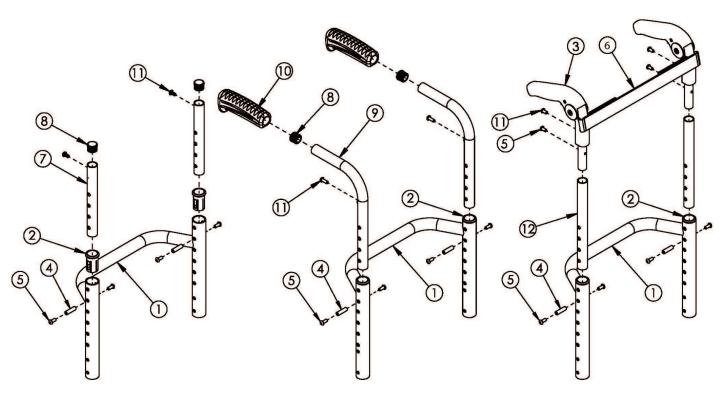

| Item Number   | Part Number | Description                                                                                                                                                     | Quantity |
|---------------|-------------|-----------------------------------------------------------------------------------------------------------------------------------------------------------------|----------|
| 1m, 2         | 107235      | Height Adjustable Rigid Backrest with Sleeves 18" Assembly                                                                                                      | 1        |
|               |             | Used with standard push handles, low push handles or omit push handles in any back height range or used with fold down push handles with tall back height range |          |
| 1p, 2         | 107236      | Height Adjustable Rigid Backrest with Sleeves 19" Assembly                                                                                                      | 1        |
|               |             | Used with standard push handles, low push handles or omit push handles in any back height range or used with fold down push handles with tall back height range |          |
| 1s, 2         | 107237      | Height Adjustable Rigid Backrest with Sleeves 20" Assembly                                                                                                      | 1        |
|               |             | Used with standard push handles, low push handles or omit push handles in any back height range or used with fold down push handles with tall back height range |          |
| 3, 5, 11, 12a | 110363      | Fold Down Push Handle Assembly, Height Adjustable, Short  Used with short back height range                                                                     | 1        |
| 3, 5, 11, 12b | 107211      | Fold Down Push Handle Assembly, Height Adjustable, Medium  Used with medium back height range                                                                   | 1        |
| 3, 5, 11, 12c | 107212      | Fold Down Push Handle Assembly, Height Adjustable, Tall  Used with tall back height range                                                                       | 1        |
| 7a, 8         | 110360      | Straight Upper Back Tube Assembly, Short  Use with short back height range                                                                                      | 1        |
| 7b, 8         | 110361      | Straight Upper Back Tube Assembly, Medium  Used with medium back height range                                                                                   | 1        |
| 7c, 8         | 110362      | Straight Upper Back Tube Assembly, Tall  Used with tall back height range                                                                                       | 1        |
| 8, 9a, 10a    | 502602      | Standard Push Handle Assembly, Short  Used with short back height range                                                                                         | 1        |
| 8, 9b, 10a    | 107225      | Standard Push Handle Assembly, Medium  Used with medium back height range                                                                                       | 1        |
| 8, 9c, 10a    | 107227      | Standard Push Handle Assembly, Tall  Used with tall back height range                                                                                           | 1        |
| 8, 9d, 10b    | 107205      | Low Profile Push Handle Assembly, Short  Used with short back height range                                                                                      | 1        |
| 8, 9e, 10b    | 107226      | Low Profile Push Handle Assembly, Medium                                                                                                                        | 1        |
|               |             | Used with medium back height range                                                                                                                              |          |
| 8, 9f, 10b    | 107228      | Low Profile Push Handle Assembly, Tall  Used with tall back height range                                                                                        | 1        |
| 1a            | 003721      | Rigid Backrest, 8.063", 14" Wide                                                                                                                                | 1        |
|               |             | Used with standard push handles, low push handles or omit push handles in any back height range or used with fold down push handles with tall back height range |          |

| Item Number | Part Number | Description                                                                                                                                                                                       | Quantity |
|-------------|-------------|---------------------------------------------------------------------------------------------------------------------------------------------------------------------------------------------------|----------|
| 1b          | 108674      | Rigid Backrest, 6.063", 14" Wide  Used with fold down push handles with short back height range                                                                                                   | 1        |
| 1c          | 108661      | Rigid Backrest, 7.063", 14" Wide  Used with fold down push handles with medium back height range                                                                                                  | 1        |
| 1d          | 003722      | Rigid Backrest, 8.063", 15" Wide  Used with standard push handles, low push handles or omit push handles in any back height range or used with fold down push handles with tall back height range | 1        |
| 1e          | 108675      | Rigid Backrest, 6.063", 15" Wide  Used with fold down push handles with short back height range                                                                                                   | 1        |
| 1f          | 108662      | Rigid Backrest, 7.063", 15" Wide  Used with fold down push handles with medium back height range                                                                                                  | 1        |
| 1g          | 003723      | Rigid Backrest, 8.063", 16" Wide  Used with standard push handles, low push handles or omit push handles in any back height range or used with fold down push handles with tall back height range | 1        |
| 1h          | 108676      | Rigid Backrest, 6.063", 16" Wide  Used with fold down push handles with short back height range                                                                                                   | 1        |
| 1i          | 108663      | Rigid Backrest, 7.063", 16" Wide  Used with fold down push handles with medium back height range                                                                                                  | 1        |
| 1j          | 003724      | Rigid Backrest, 8.063", 17" Wide  Used with standard push handles, low push handles or omit push handles in any back height range or used with fold down push handles with tall back height range | 1        |
| 1k          | 108677      | Rigid Backrest, 6.063", 17" Wide  Used with fold down push handles with short back height range                                                                                                   | 1        |
| 11          | 108664      | Rigid Backrest, 7.063", 17" Wide  Used with fold down push handles with medium back height range                                                                                                  | 1        |
| 1m          | 003725      | Rigid Backrest, 8.063", 18" Wide  Used with standard push handles, low push handles or omit push handles in any back height range or used with fold down push handles with tall back height range | 1        |
| 1n          | 108678      | Rigid Backrest, 6.063", 18" Wide  Used with fold down push handles with short back height range                                                                                                   | 1        |
| 10          | 108665      | Rigid Backrest, 7.063", 18" Wide  Used with fold down push handles with medium back height range                                                                                                  | 1        |

| Item Number | Part Number | Description                                                                                                                                                                                                          | Quantity |
|-------------|-------------|----------------------------------------------------------------------------------------------------------------------------------------------------------------------------------------------------------------------|----------|
| 1p          | 003726      | Rigid Backrest, 8.063", 19" Wide                                                                                                                                                                                     | 1        |
|             |             | Used with standard push handles, low push handles or omit push handles in any back height range or used with fold down push handles with tall back height range                                                      |          |
| 1q          | 108679      | Rigid Backrest, 6.063", 19" Wide                                                                                                                                                                                     | 1        |
|             |             | Used with fold down push handles with short back height range                                                                                                                                                        |          |
| 1r          | 108666      | Rigid Backrest, 7.063", 19" Wide                                                                                                                                                                                     | 1        |
|             |             | Used with fold down push handles with medium back height range                                                                                                                                                       |          |
| 1s          | 003727      | Rigid Backrest, 8.063", 20" Wide                                                                                                                                                                                     | 1        |
|             |             | Used with standard push handles, low push handles or omit push handles in any back height range or used with fold down push handles with tall back height range                                                      |          |
| 1t          | 108680      | Rigid Backrest, 6.063", 20" Wide                                                                                                                                                                                     | 1        |
|             |             | Used with fold down push handles with short back height range                                                                                                                                                        |          |
| 1u          | 108667      | Rigid Backrest, 7.063", 20" Wide                                                                                                                                                                                     | 1        |
|             |             | Used with fold down push handles with medium back height range                                                                                                                                                       |          |
| 2           | 000034      | Sleeve 3/4" x 1 1/2"                                                                                                                                                                                                 | 2        |
| 3           | 001735      | Folding Handle Assembly Rigid                                                                                                                                                                                        | 1        |
|             |             | This is to replace an existing Fold Down Push Handle. If wanting to retrofit to the Fold Down Push Handle, order one of the following complete assemblies based on the desired back height: 110363, 107211 or 107212 |          |
| 4           | 000073      | M5 x 24 Threaded Barrel                                                                                                                                                                                              | 2        |
| 5           | 100669      | M5 x 10 BTN SHCS BLKZC w/Patch                                                                                                                                                                                       | 4        |
| 6a          | 001750      | Tension Strap Folding Handle 14-15 Wide                                                                                                                                                                              | 1        |
| 6b          | 001751      | Tension Strap Folding Handle 16-17 Wide                                                                                                                                                                              | 1        |
| 6c          | 001752      | Tension Strap Folding Handle 18-19 Wide                                                                                                                                                                              | 1        |
| 6d          | 001753      | Tension Strap Folding Handle 20-22 Wide                                                                                                                                                                              | 1        |
| 8           | 100638      | Tube End Plug 3/4"                                                                                                                                                                                                   | 2        |
| 10a         | 109432      | Ergo Push Handle Grip 3/4" Standard with Instruction                                                                                                                                                                 | 1        |
| 11          | 100734      | M5 x 16 PHMS ZC                                                                                                                                                                                                      | 2        |
|             |             | Used to mount back upholstery and/or Fold Down Push<br>Handle                                                                                                                                                        |          |