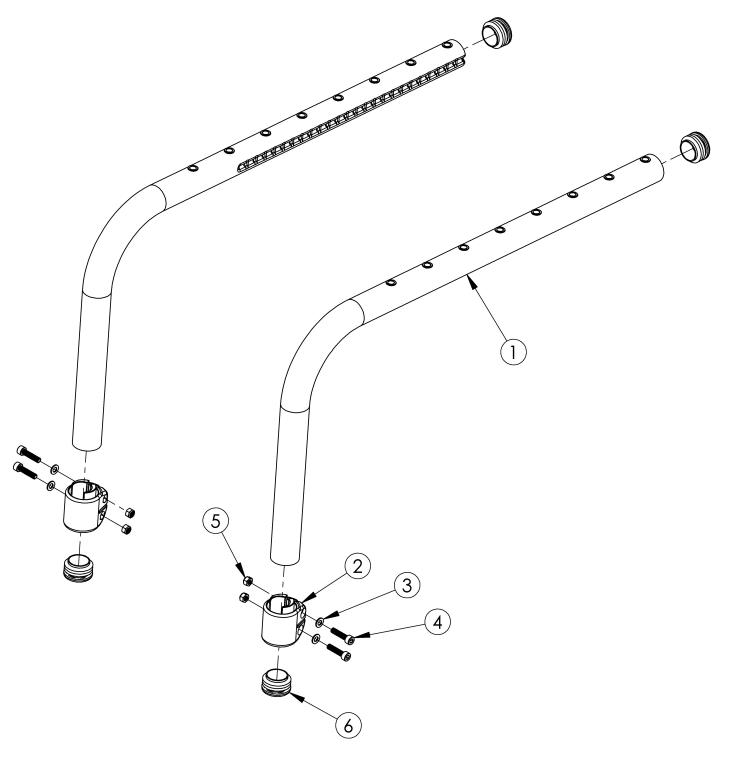

## **Discontinued Clik Side Frame**

This Clik Side Frame is discontinued and was used on serial numbers prior to CLK005270. Item numbers 2-5 are only needed when footrest is not high mounted.

| Item Number | Part Number | Description             | Quantity |
|-------------|-------------|-------------------------|----------|
| 2a          | 001817      | Footrest Clamp Right LW | 1        |

| Item Number | Part Number | Description                                                              | Quantity |
|-------------|-------------|--------------------------------------------------------------------------|----------|
| 2b          | 002395      | Footrest Clamp Left LW                                                   | 1        |
| 3           | 101856      | Flat Washer, M5, Blk Zn                                                  | 4        |
| 4           | 101843      | M5 x 20 SHCS Blk Zn                                                      | 4        |
| 5           | 100657      | M5 Nylock Nut Blk Zn                                                     | 4        |
| 2-5         | 506823      | Frame Inserted Footrest Hardware Kit for Discontinued Frame, Clik (PAIR) | 1        |
| 6           | 002791      | Seat Tube End Cap                                                        | 2        |
|             |             | Use quantity 4 with high-mounted footrests                               |          |