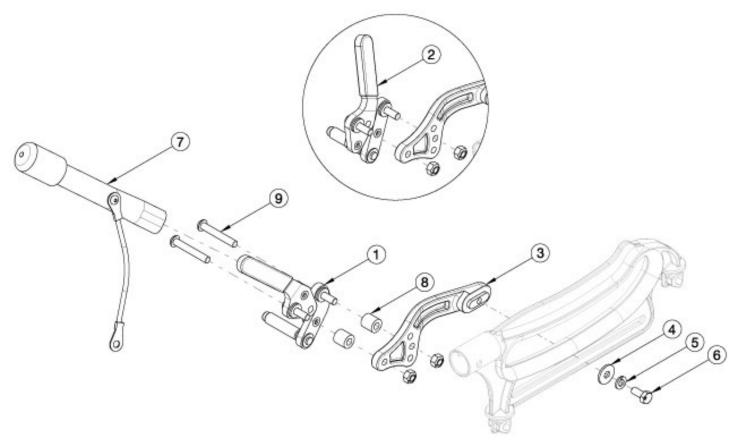

## **Arc Push / Pull Wheel Locks**

Please note: If a "Dual Drum Brake" is present, items 8 and 9 are required. The Arc Wheel Lock Mount is the same across all styles of Wheel Locks and is not needed if changing Wheel Lock styles.

| Item Number | Part Number | Description                                     | Quantity |
|-------------|-------------|-------------------------------------------------|----------|
| 1a, 3a, 4-6 | 113199      | Wheel Lock Assembly, Pull, Right                | 1        |
| 1b, 3b, 4-6 | 113200      | Wheel Lock Assembly, Pull, Left                 | 1        |
| 1c, 3a, 4-7 | 113201      | Wheel Lock Assembly, Pull with Extension, Right | 1        |
| 1d, 3b, 4-7 | 113202      | Wheel Lock Assembly, Pull with Extension, Left  | 1        |
| 2a, 3a, 4-6 | 113203      | Wheel Lock Assembly, Push, Right                | 1        |
| 2b, 3b, 4-6 | 113204      | Wheel Lock Assembly, Push, Left                 | 1        |
| 2c, 3a, 4-7 | 113205      | Wheel Lock Assembly, Push with Extension, Right | 1        |
| 2d, 3b, 4-7 | 113206      | Wheel Lock Assembly, Push with Extension, Left  | 1        |
| 3a, 3b, 4-6 | 119824      | Wheel Lock Mount Kit, Arc                       | 1        |
|             |             | Contains parts for both sides                   |          |
| 1a          | 003676      | Wheel Lock, Pull, R                             | 1        |

| Item Number | Part Number | Description                                                                         | Quantity |
|-------------|-------------|-------------------------------------------------------------------------------------|----------|
| 1b          | 003677      | Wheel Lock, Pull, L                                                                 | 1        |
| 1c          | 003678      | Wheel Lock, Pull, Ext, R                                                            | 1        |
| 1d          | 003679      | Wheel Lock, Pull, Ext, L                                                            | 1        |
| 2a          | 003668      | Wheel Lock, Push, Right                                                             | 1        |
| 2b          | 003669      | Wheel Lock, Push, Left                                                              | 1        |
| 2c          | 003670      | Wheel Lock, Push with Extension, Right                                              | 1        |
| 2d          | 003671      | Wheel Lock, Push with Extension, Left                                               | 1        |
| 3a          | 110238      | Wheel Lock Mount, Right                                                             | 1        |
| 3b          | 110239      | Wheel Lock Mount, Left                                                              | 1        |
| 4           | 101853      | M6 Washer Blk Zn                                                                    | 1        |
| 5           | 101835      | M6 Lock Washer Blk Zn                                                               | 1        |
| 6           | 102794      | M6 x 14, HHCS, Blk Zn                                                               | 1        |
| 7           | 200369      | Wheel Lock Extension                                                                | 1        |
| 8           | 116374      | Spacer, .50 OD X .25 ID X .50 LG                                                    | 2        |
|             |             | Only Used in Combination with Dual Drum Brake with Push or Pull to Lock Wheel Locks |          |
| 9           | 100797      | M6 x 40 BHCS BLK ZC                                                                 | 2        |
|             |             | Only Used in Combination with Dual Drum Brake with Push or Pull to Lock Wheel Locks |          |